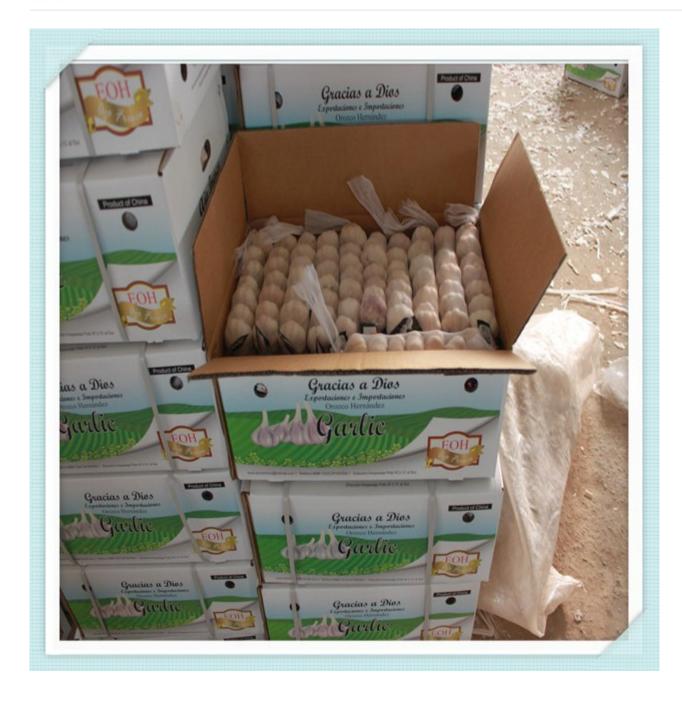

### **Packing**

- 1) Loose Packing:
- a) 10kg/carton; b) 20kg/carton; c) 10kg/mesh bag; d) 20kg/mesh bag;
- 2) Small packing:
- a) 1kg/bag, 1kg x 10bags/carton;
- b) 500g/bag, 500g x 20bags/carton;
- c) 250g/bag, 250g x 40bags/carton;
- d) 200g/bag, 200g x 50bags/carton;
- e) 3pcs(200g)/bag,200g x 50bags/carton;
- f) 4pcs(250g)/bag, 250g x 40bags/carton;
- g) 5pcs/bag, 10kg/carton;
- 3) Customized packing: according to clients' requirements Shipment and Loading
- 1) The Nicaragua Garlic must be shipped in reefer container.
- 2) If packing in 20kg/mesh bag, one 40ft reefer container can load 28-30 mts.
- 3) If packing in 10kg/carton, one 40ft reefer container can load 24-26 mts.
- 4) One 20ft one door open container can load 12–14mts Normal white Nicaragua Garlic in 250g/mesh bag