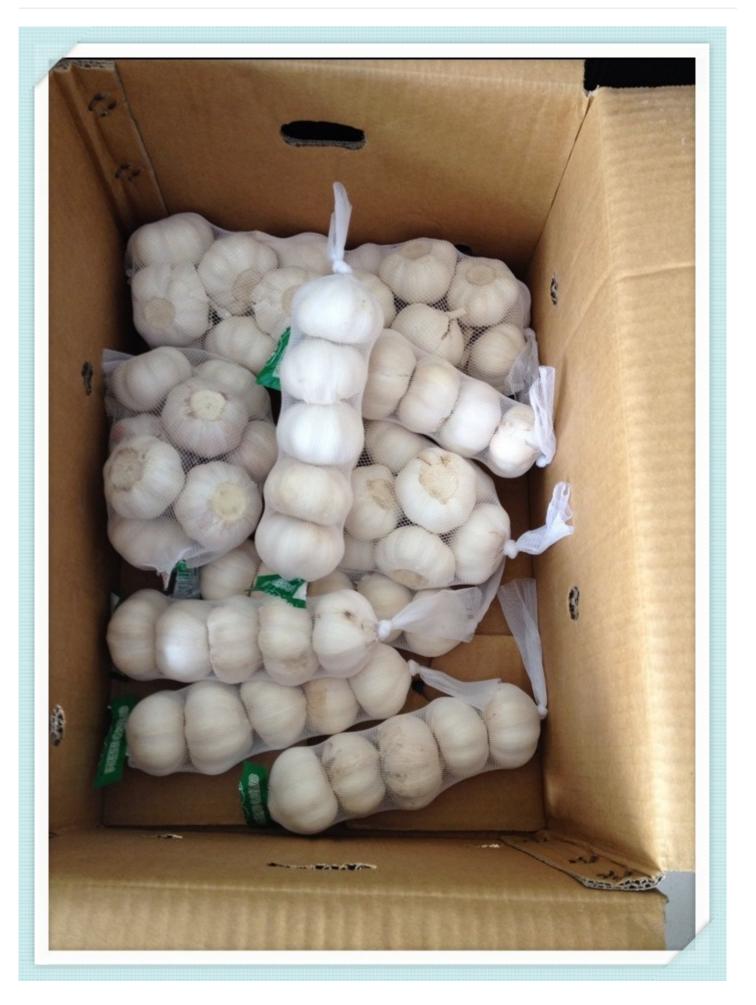

### **Packing**

- 1) Loose Packing:
- a) 10kg/carton; b) 20kg/carton; c) 10kg/mesh bag; d) 20kg/mesh bag;
- 2) Small packing:
- a) 1kg/bag, 1kg x 10bags/carton;
- b) 500g/bag, 500g x 20bags/carton;
- c) 250g/bag, 250g x 40bags/carton;
- d) 200g/bag, 200g x 50bags/carton;
- e) 3pcs(200g)/bag,200g x 50bags/carton;
- f) 4pcs(250g)/bag, 250g x 40bags/carton;
- g) 5pcs/bag, 10kg/carton;
- 3) Customized packing: according to clients' requirements Shipment and Loading
- 1) The Nicaragua Garlic must be shipped in reefer container.
- 2) If packing in 20kg/mesh bag, one 40ft reefer container can load 28-30 mts.
- 3) If packing in 10kg/carton, one 40ft reefer container can load 24-26 mts.
- 4) One 20ft one door open container can load 12–14mts Normal white Nicaragua Garlic in 250g/mesh bag