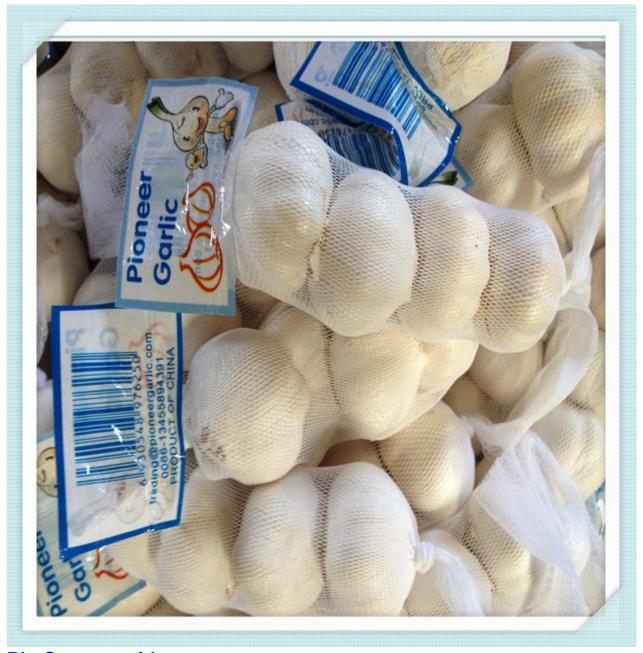

#### **Specifications**

- 1.fresh white and red Nicaragua Garlic
- 2.Size 4.5/5.0/5.5/6.0cm
- 3.approved by sgs ,global gap
- 4.own Nicaragua Garlic process factoy

Chinese Fresh Nicaragua Garlic Hot Sale -High Quality and Low Price

- -Nicaragua Garlic 4.5cm-6.5cm and up
- -export to more than 66 foreign countries such as Netherlands, Dubai, Indonesia, Brazil, Canada,
- -The motto of our company is "Quality First, Credit First."