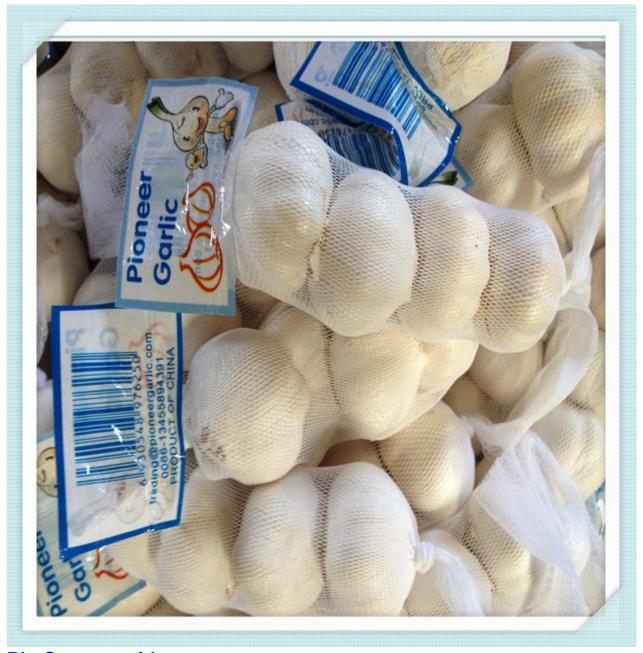

## **Packing**

- 1) Loose Packing:
- a) 10kg/carton; b) 20kg/carton; c) 10kg/mesh bag; d) 20kg/mesh bag;
- 2) Small packing:
- a) 1kg/bag, 1kg x 10bags/carton;
- b) 500g/bag, 500g x 20bags/carton;
- c) 250g/bag, 250g x 40bags/carton;
- d) 200g/bag, 200g x 50bags/carton;
- e) 3pcs(200g)/bag,200g x 50bags/carton;
- f) 4pcs(250g)/bag, 250g x 40bags/carton;
- g) 5pcs/bag, 10kg/carton;
- 3) Customized packing: according to clients' requirements Shipment and Loading
- 1) The Nicaragua Garlic must be shipped in reefer container.
- 2) If packing in 20kg/mesh bag, one 40ft reefer container can load 28-30 mts.
- 3) If packing in 10kg/carton, one 40ft reefer container can load 24-26 mts.
- 4) One 20ft one door open container can load 12–14mts Normal white Nicaragua Garlic in 250g/mesh bag