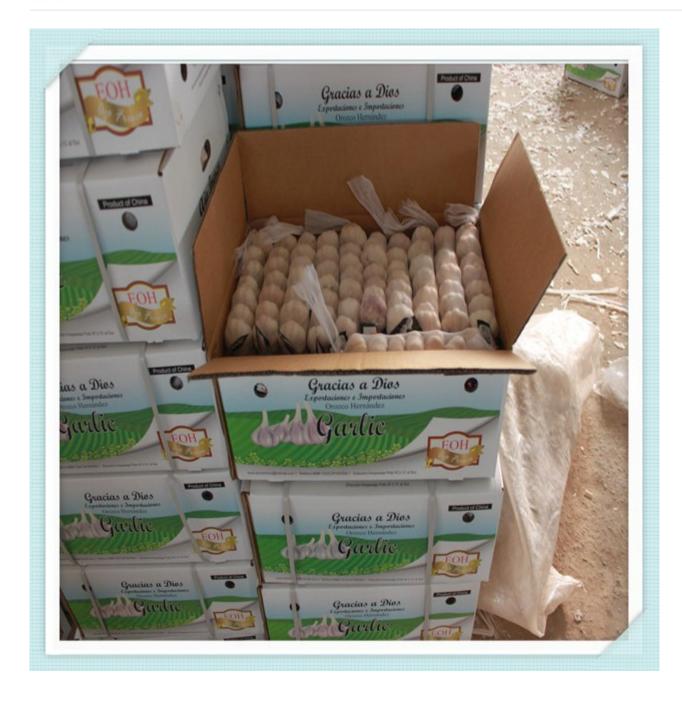

## **Packing**

- 1) Loose Packing:
- a) 10kg/carton; b) 20kg/carton; c) 10kg/mesh bag; d) 20kg/mesh bag;
- 2) Small packing:
- a) 1kg/bag, 1kg x 10bags/carton;
- b) 500g/bag, 500g x 20bags/carton;
- c) 250g/bag, 250g x 40bags/carton;
- d) 200g/bag, 200g x 50bags/carton;
- e) 3pcs(200g)/bag,200g x 50bags/carton;
- f) 4pcs(250g)/bag, 250g x 40bags/carton;
- g) 5pcs/bag, 10kg/carton;
- 3) Customized packing: according to clients' requirements Shipment and Loading
- 1) The Nicaragua Garlic must be shipped in reefer container.
- 2) If packing in 20kg/mesh bag, one 40ft reefer container can load 28-30 mts.
- 3) If packing in 10kg/carton, one 40ft reefer container can load 24-26 mts.
- 4) One 20ft one door open container can load 12–14mts Normal white Nicaragua Garlic in 250g/mesh bag