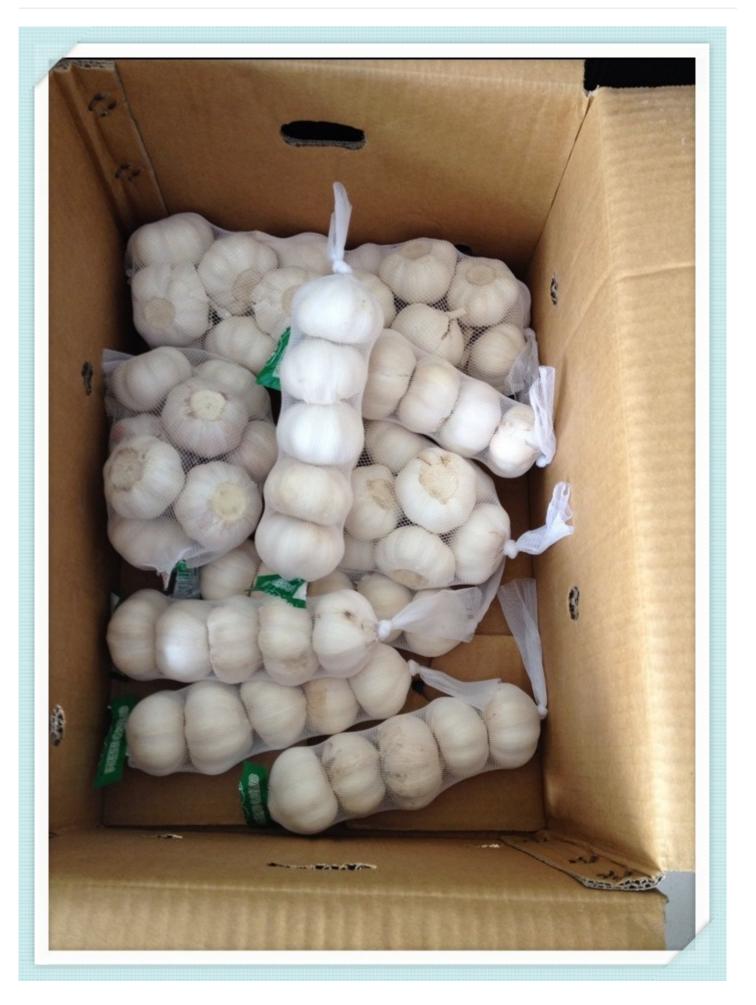

## **Packing**

- 1) Loose Packing:
- a) 10kg/carton; b) 20kg/carton; c) 10kg/mesh bag; d) 20kg/mesh bag;
- 2) Small packing:
- a) 1kg/bag, 1kg x 10bags/carton;
- b) 500g/bag, 500g x 20bags/carton;
- c) 250g/bag, 250g x 40bags/carton;
- d) 200g/bag, 200g x 50bags/carton;
- e) 3pcs(200g)/bag,200g x 50bags/carton;
- f) 4pcs(250g)/bag, 250g x 40bags/carton;
- g) 5pcs/bag, 10kg/carton;
- 3) Customized packing: according to clients' requirements Shipment and Loading
- 1) The Nicaragua Garlic must be shipped in reefer container.
- 2) If packing in 20kg/mesh bag, one 40ft reefer container can load 28-30 mts.
- 3) If packing in 10kg/carton, one 40ft reefer container can load 24-26 mts.
- 4) One 20ft one door open container can load 12–14mts Normal white Nicaragua Garlic in 250g/mesh bag