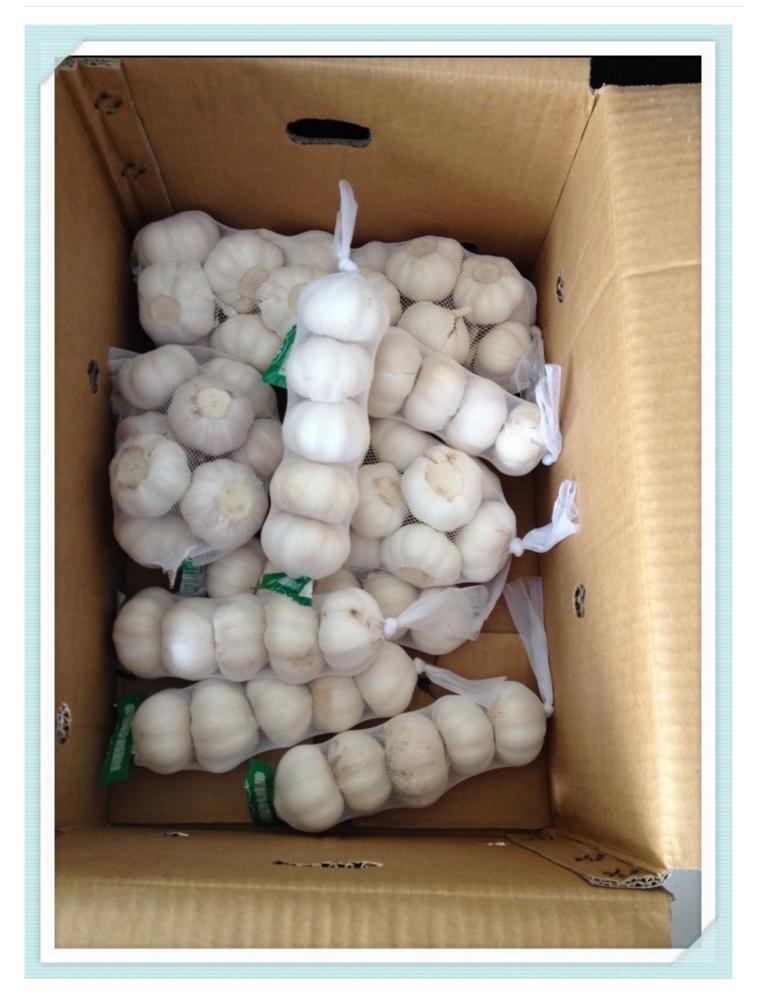

### **Packing**

1) Loose Packing:

- a) 10kg/carton; b) 20kg/carton; c) 10kg/mesh bag; d) 20kg/mesh bag;
- 2) Small packing:
- a) 1kg/bag, 1kg x 10bags/carton;
- b) 500g/bag, 500g x 20bags/carton;
- c) 250g/bag, 250g x 40bags/carton;
- d) 200g/bag, 200g x 50bags/carton;
- e) 3pcs(200g)/bag,200g x 50bags/carton;
- f) 4pcs(250g)/bag, 250g x 40bags/carton;
- g) 5pcs/bag, 10kg/carton;
- 3) Customized packing: according to clients' requirements
- Shipment and Loading
- 1) The Nicaragua Garlic must be shipped in reefer container.
- 2) If packing in 20kg/mesh bag,one 40ft reefer container can load 28-30 mts.
- 3) If packing in 10kg/carton, one 40ft reefer container can load 24-26 mts.
- 4) One 20ft one door open container can load 12-14mts
- Normal white Nicaragua Garlic in 250g/mesh bag