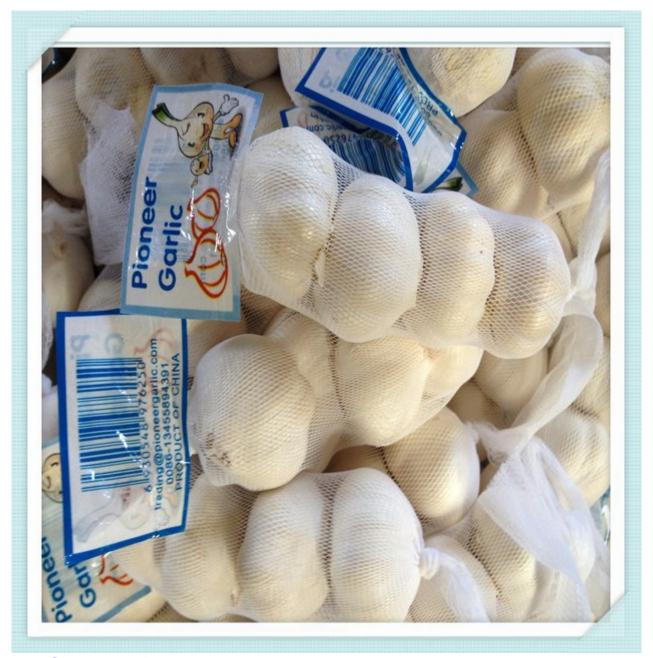

### **Packing**

1) Loose Packing:

- a) 10kg/carton; b) 20kg/carton; c) 10kg/mesh bag; d) 20kg/mesh bag;
- 2) Small packing:
- a) 1kg/bag, 1kg x 10bags/carton;
- b) 500g/bag, 500g x 20bags/carton;
- c) 250g/bag, 250g x 40bags/carton;
- d) 200g/bag, 200g x 50bags/carton;
- e) 3pcs(200g)/bag,200g x 50bags/carton;
- f) 4pcs(250g)/bag, 250g x 40bags/carton;
- g) 5pcs/bag, 10kg/carton;
- 3) Customized packing: according to clients' requirements
- Shipment and Loading
- 1) The Nicaragua Garlic must be shipped in reefer container.
- 2) If packing in 20kg/mesh bag,one 40ft reefer container can load 28-30 mts.
- 3) If packing in 10kg/carton, one 40ft reefer container can load 24-26 mts.
- 4) One 20ft one door open container can load 12-14mts
- Normal white Nicaragua Garlic in 250g/mesh bag