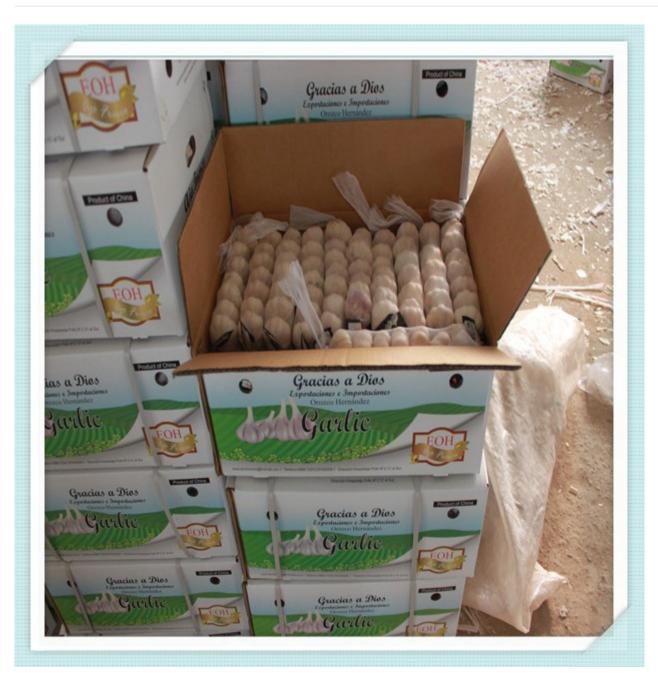

### **Packing**

1) Loose Packing:

- a) 10kg/carton; b) 20kg/carton; c) 10kg/mesh bag; d) 20kg/mesh bag;
- 2) Small packing:
- a) 1kg/bag, 1kg x 10bags/carton;
- b) 500g/bag, 500g x 20bags/carton;
- c) 250g/bag, 250g x 40bags/carton;
- d) 200g/bag, 200g x 50bags/carton;
- e) 3pcs(200g)/bag,200g x 50bags/carton;
- f) 4pcs(250g)/bag, 250g x 40bags/carton;
- g) 5pcs/bag, 10kg/carton;
- 3) Customized packing: according to clients' requirements
- Shipment and Loading
- 1) The Nicaragua Garlic must be shipped in reefer container.
- 2) If packing in 20kg/mesh bag,one 40ft reefer container can load 28-30 mts.
- 3) If packing in 10kg/carton, one 40ft reefer container can load 24-26 mts.
- 4) One 20ft one door open container can load 12-14mts
- Normal white Nicaragua Garlic in 250g/mesh bag