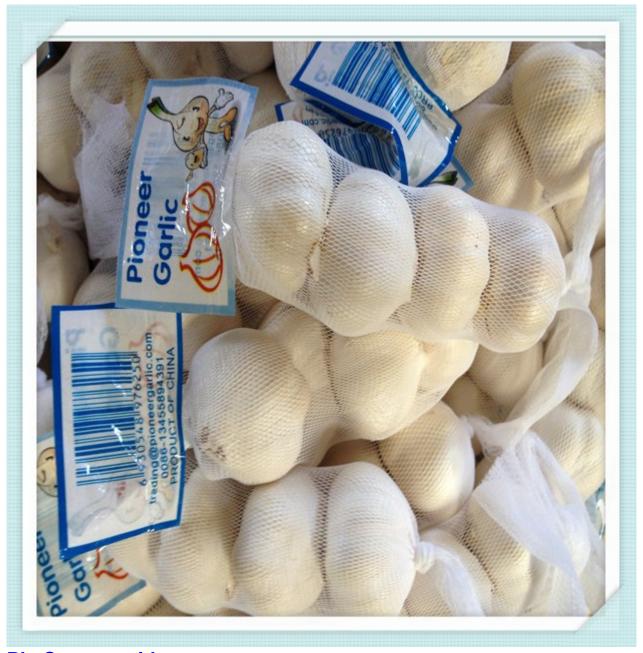

### **Packing**

- 1) Loose Packing:
- a) 10kg/carton; b) 20kg/carton; c) 10kg/mesh bag; d) 20kg/mesh bag;
- 2) Small packing:
- a) 1kg/bag, 1kg x 10bags/carton;
- b) 500g/bag, 500g x 20bags/carton;
- c) 250g/bag, 250g x 40bags/carton;
- d) 200g/bag, 200g x 50bags/carton;
- e) 3pcs(200g)/bag,200g x 50bags/carton;
- f) 4pcs(250g)/bag, 250g x 40bags/carton;
- g) 5pcs/bag, 10kg/carton;
- 3) Customized packing: according to clients' requirements Shipment and Loading
- 1) The Nicaragua Garlic must be shipped in reefer container.
- 2) If packing in 20kg/mesh bag, one 40ft reefer container can load 28-30 mts.
- 3) If packing in 10kg/carton, one 40ft reefer container can load 24-26 mts.
- 4) One 20ft one door open container can load 12–14mts Normal white Nicaragua Garlic in 250g/mesh bag