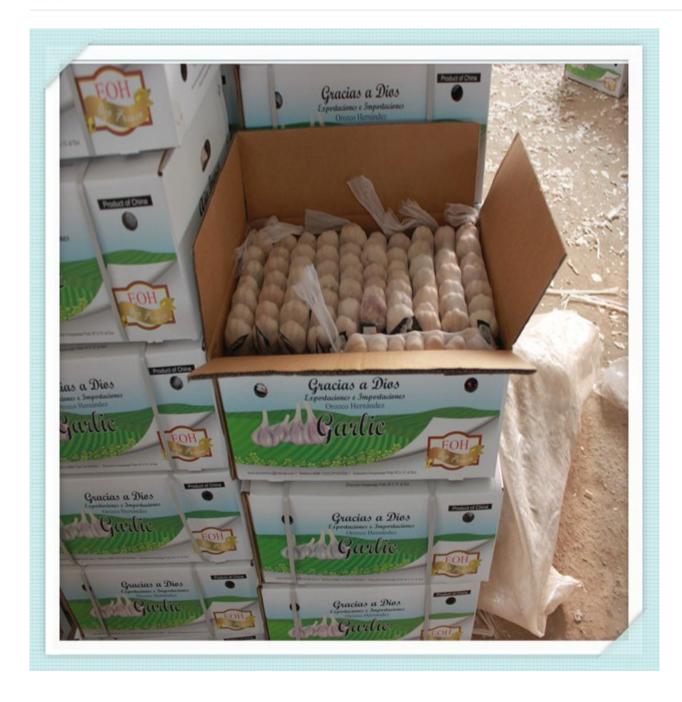

### **Packing**

- 1) Loose Packing:
- a) 10kg/carton; b) 20kg/carton; c) 10kg/mesh bag; d) 20kg/mesh bag;

- 2) Small packing:
- a) 1kg/bag, 1kg x 10bags/carton;
- b) 500g/bag, 500g x 20bags/carton;
- c) 250g/bag, 250g x 40bags/carton;
- d) 200g/bag, 200g x 50bags/carton;
- e) 3pcs(200g)/bag,200g x 50bags/carton;
- f) 4pcs(250g)/bag, 250g x 40bags/carton;
- g) 5pcs/bag, 10kg/carton;
- 3) Customized packing: according to clients' requirements Shipment and Loading
- 1) The Nicaragua Garlic must be shipped in reefer container.
- 2) If packing in 20kg/mesh bag, one 40ft reefer container can load 28-30 mts.
- 3) If packing in 10kg/carton, one 40ft reefer container can load 24-26 mts.
- 4) One 20ft one door open container can load 12–14mts Normal white Nicaragua Garlic in 250g/mesh bag