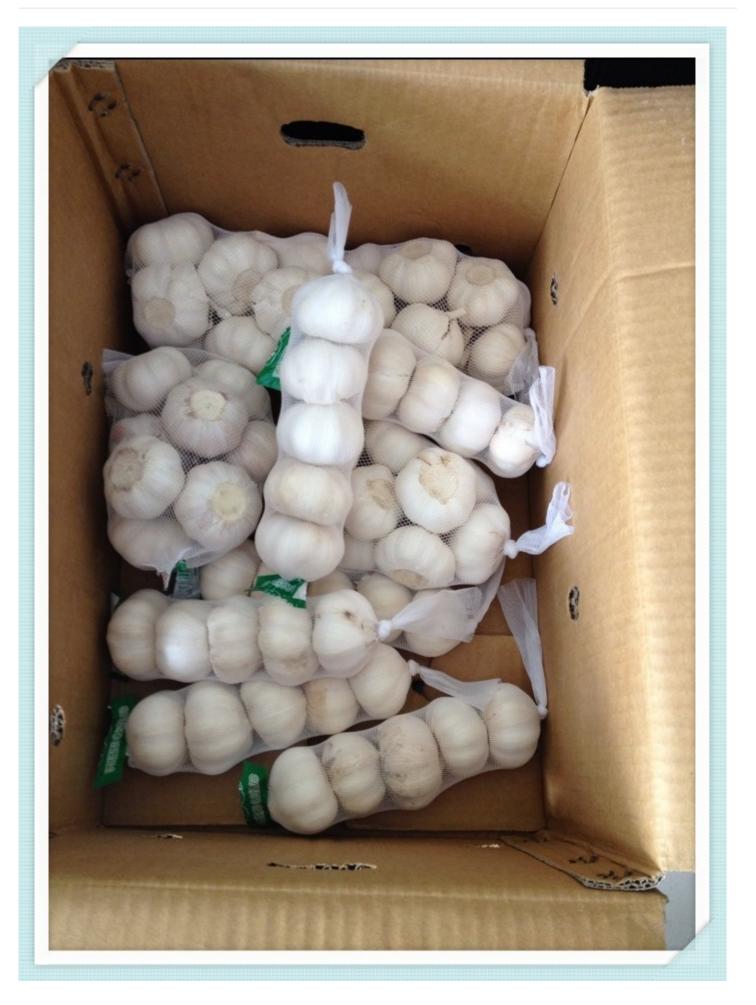

### **Packing**

- 1) Loose Packing:
- a) 10kg/carton; b) 20kg/carton; c) 10kg/mesh bag; d) 20kg/mesh bag;

- 2) Small packing:
- a) 1kg/bag, 1kg x 10bags/carton;
- b) 500g/bag, 500g x 20bags/carton;
- c) 250g/bag, 250g x 40bags/carton;
- d) 200g/bag, 200g x 50bags/carton;
- e) 3pcs(200g)/bag,200g x 50bags/carton;
- f) 4pcs(250g)/bag, 250g x 40bags/carton;
- g) 5pcs/bag, 10kg/carton;
- 3) Customized packing: according to clients' requirements Shipment and Loading
- 1) The Nicaragua Garlic must be shipped in reefer container.
- 2) If packing in 20kg/mesh bag, one 40ft reefer container can load 28-30 mts.
- 3) If packing in 10kg/carton, one 40ft reefer container can load 24-26 mts.
- 4) One 20ft one door open container can load 12–14mts Normal white Nicaragua Garlic in 250g/mesh bag