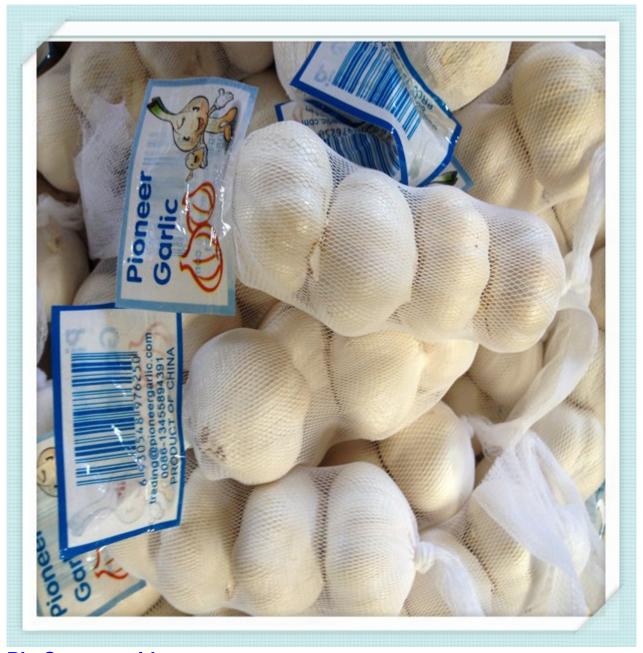

#### **Specifications:**

| \$500/ton                           |  |
|-------------------------------------|--|
| pioneer garlic                      |  |
| 555                                 |  |
| Shandong,China                      |  |
| 1*20ft container (11tons)           |  |
| TT DP LC                            |  |
| 200 containers per month            |  |
| within 7days after confirming order |  |
| according to customer 's request    |  |
|                                     |  |

### **Specifications**

- 1.fresh white and red Nicaragua Garlic
- 2.Size 4.5/5.0/5.5/6.0cm
- 3.approved by sgs ,global gap
- 4.own Nicaragua Garlic process factoy

Chinese Fresh Nicaragua Garlic Hot Sale -High Quality and Low Price