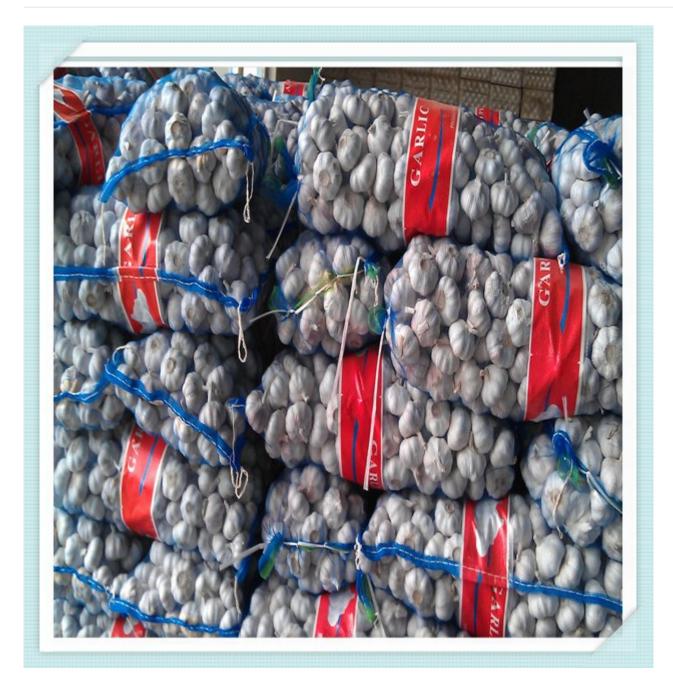

#### 3.Packages:

- 1) Loose Packing:
- a) 10kg/carton; b) 20kg/carton; c) 10kg/mesh bag; d) 20kg/mesh bag;
- 2) Small packing:
- a) 1kg/bag, 1kg x 10bags/carton; f) 4pcs(250g)/bag, 250g x 40bags/carton;
- b) 500g/bag, 500g x 20bags/carton; g) 5pcs/bag, 10kg/carton; c) 250g/bag, 250g x 40bags/carton; h) 1kg/bag, 5kg/mesh bag;
- d) 200g/bag, 200g x 50bags/carton; i) 500g/bag, 5kg/mesh bag;
- e) 3pcs(200g)/bag,200g x 50bags/carton;
- 3) Customized packing: according to clients' requirements...