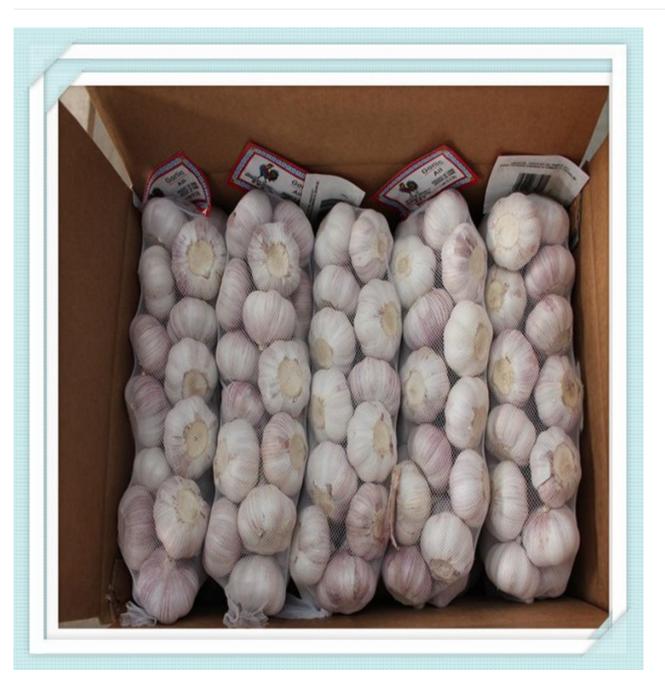

#### 3.Packages:

- 1) Loose Packing:
- a) 10kg/carton; b) 20kg/carton; c) 10kg/mesh bag; d) 20kg/mesh bag;
- 2) Small packing:
- a) 1kg/bag, 1kg x 10bags/carton; f) 4pcs(250g)/bag, 250g x 40bags/carton;
- b) 500g/bag, 500g x 20bags/carton; g) 5pcs/bag, 10kg/carton; c) 250g/bag, 250g x 40bags/carton; h) 1kg/bag, 5kg/mesh bag;
- d) 200g/bag, 200g x 50bags/carton; i) 500g/bag, 5kg/mesh bag;
- e) 3pcs(200g)/bag,200g x 50bags/carton;
- 3) Customized packing: according to clients' requirements...