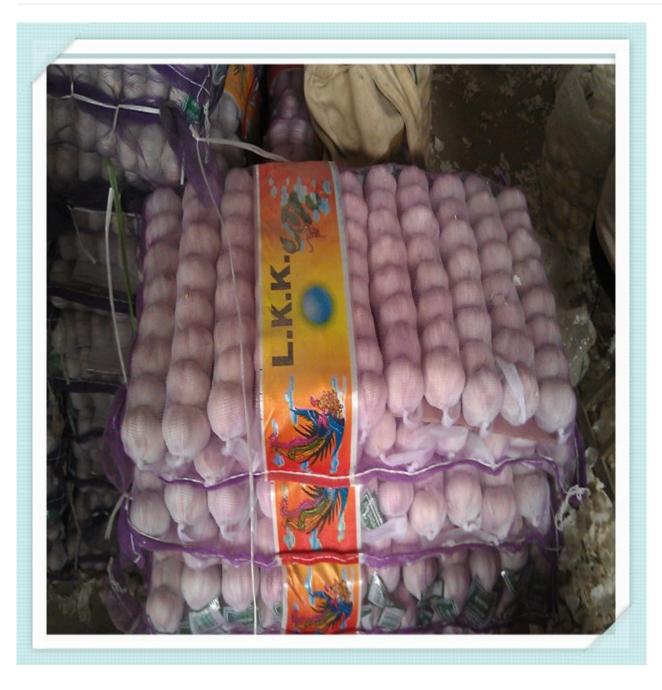

#### 3.Packages:

- 1) Loose Packing:
- a) 10kg/carton; b) 20kg/carton; c) 10kg/mesh bag; d) 20kg/mesh bag;
- 2) Small packing:
- a) 1kg/bag, 1kg x 10bags/carton; f) 4pcs(250g)/bag, 250g x 40bags/carton;
- b) 500g/bag, 500g x 20bags/carton; g) 5pcs/bag, 10kg/carton; c) 250g/bag, 250g x 40bags/carton; h) 1kg/bag, 5kg/mesh bag;
- d) 200g/bag, 200g x 50bags/carton; i) 500g/bag, 5kg/mesh bag;
- e) 3pcs(200g)/bag,200g x 50bags/carton;
- 3) Customized packing: according to clients' requirements...