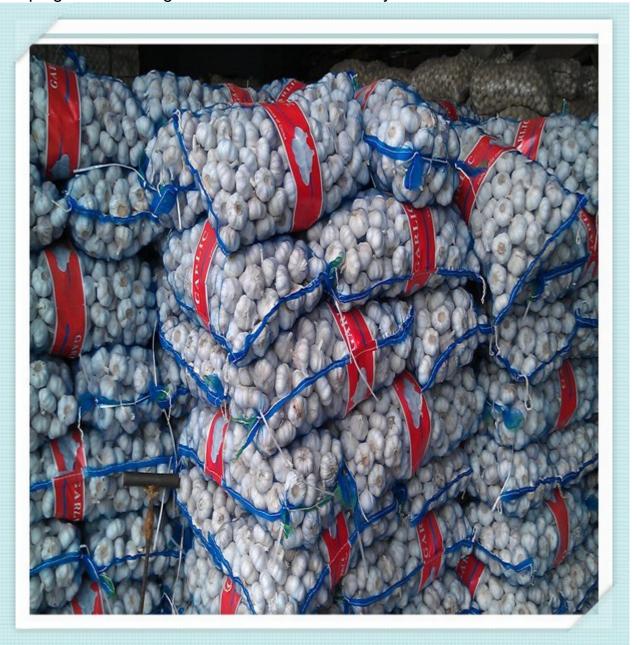

#### 3.Packages:

- 1) Loose Packing:
- a) 10kg/carton; b) 20kg/carton; c) 10kg/mesh bag; d) 20kg/mesh bag;
- 2) Small packing:
- a) 1kg/bag, 1kg x 10bags/carton; f) 4pcs(250g)/bag, 250g x 40bags/carton;
- b) 500g/bag, 500g x 20bags/carton; g) 5pcs/bag, 10kg/carton; c) 250g/bag, 250g x 40bags/carton; h) 1kg/bag, 5kg/mesh bag;
- d) 200g/bag, 200g x 50bags/carton; i) 500g/bag, 5kg/mesh bag;
- e) 3pcs(200g)/bag,200g x 50bags/carton;
- 3) Customized packing: according to clients' requirements...