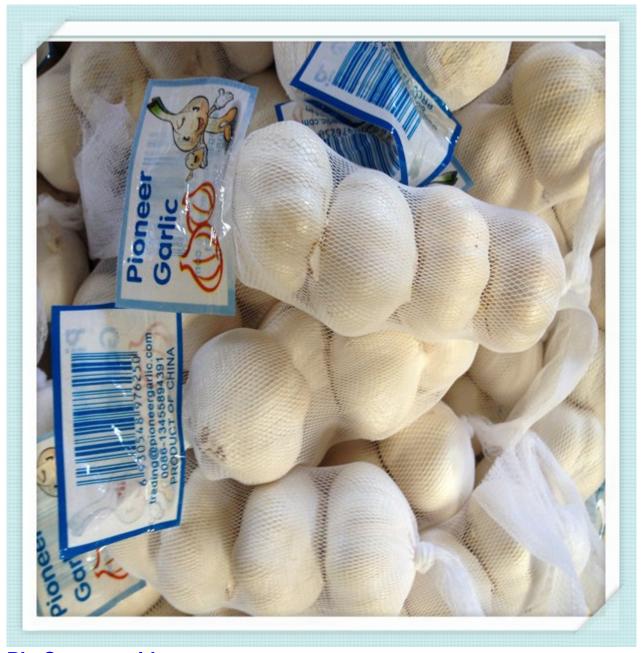

#### **Packing**

- 1) Loose Packing:
- a) 10kg/carton; b) 20kg/carton; c) 10kg/mesh bag; d) 20kg/mesh bag;
- 2) Small packing:
- a) 1kg/bag, 1kg x 10bags/carton;
- b) 500g/bag, 500g x 20bags/carton;
- c) 250g/bag, 250g x 40bags/carton;
- d) 200g/bag, 200g x 50bags/carton;
- e) 3pcs(200g)/bag,200g x 50bags/carton;
- f) 4pcs(250g)/bag, 250g x 40bags/carton;
- g) 5pcs/bag, 10kg/carton;
- 3) Customized packing: according to clients' requirements Shipment and Loading
- 1) The Nicaragua Garlic must be shipped in reefer container.
- 2) If packing in 20kg/mesh bag, one 40ft reefer container can load 28-30 mts.
- 3) If packing in 10kg/carton, one 40ft reefer container can load 24-26 mts.
- 4) One 20ft one door open container can load 12–14mts Normal white Nicaragua Garlic in 250g/mesh bag