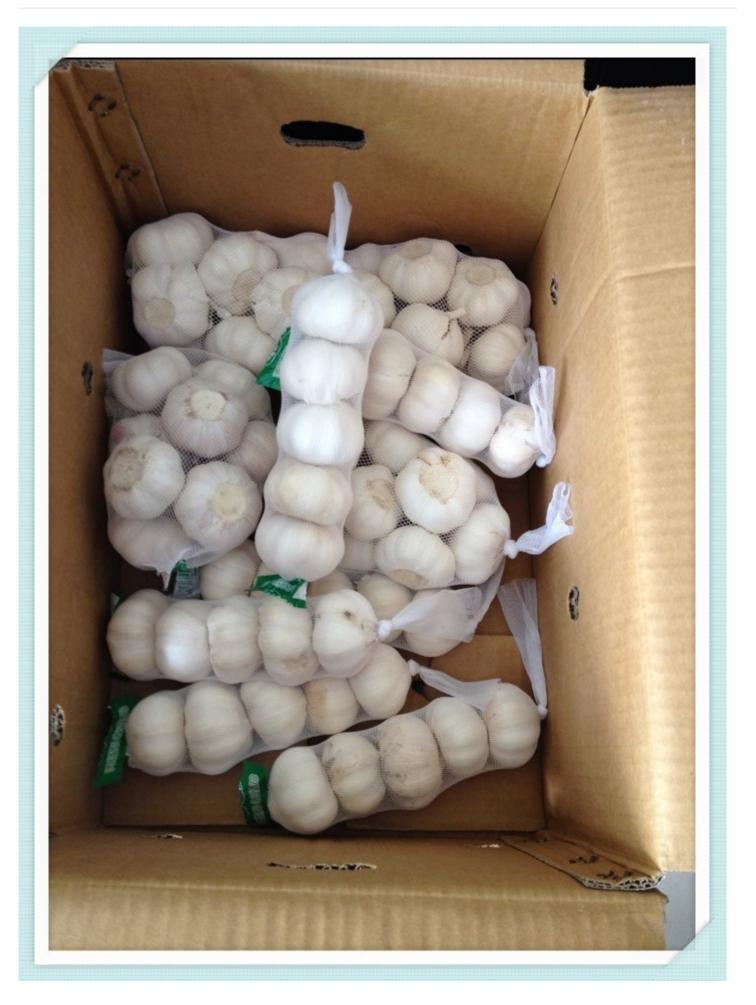

#### **Packing**

- 1) Loose Packing:
- a) 10kg/carton; b) 20kg/carton; c) 10kg/mesh bag; d) 20kg/mesh bag;
- 2) Small packing:
- a) 1kg/bag, 1kg x 10bags/carton;
- b) 500g/bag, 500g x 20bags/carton;
- c) 250g/bag, 250g x 40bags/carton;
- d) 200g/bag, 200g x 50bags/carton;
- e) 3pcs(200g)/bag,200g x 50bags/carton;
- f) 4pcs(250g)/bag, 250g x 40bags/carton;
- g) 5pcs/bag, 10kg/carton;
- 3) Customized packing: according to clients' requirements Shipment and Loading
- 1) The Nicaragua Garlic must be shipped in reefer container.
- 2) If packing in 20kg/mesh bag, one 40ft reefer container can load 28-30 mts.
- 3) If packing in 10kg/carton, one 40ft reefer container can load 24-26 mts.
- 4) One 20ft one door open container can load 12–14mts Normal white Nicaragua Garlic in 250g/mesh bag