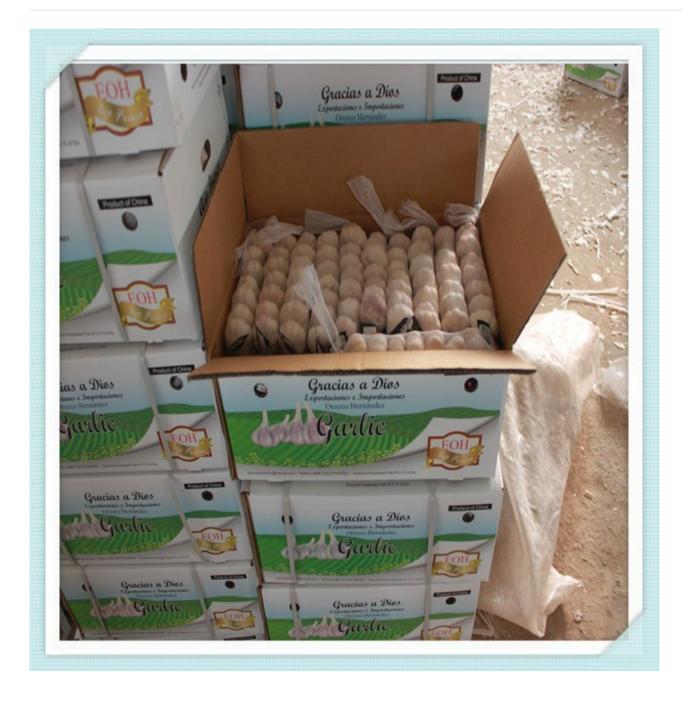

#### **Packing**

- 1) Loose Packing:
- a) 10kg/carton; b) 20kg/carton; c) 10kg/mesh bag; d) 20kg/mesh bag;
- 2) Small packing:
- a) 1kg/bag, 1kg x 10bags/carton;
- b) 500g/bag, 500g x 20bags/carton;
- c) 250g/bag, 250g x 40bags/carton;
- d) 200g/bag, 200g x 50bags/carton;
- e) 3pcs(200g)/bag,200g x 50bags/carton;
- f) 4pcs(250g)/bag, 250g x 40bags/carton;
- g) 5pcs/bag, 10kg/carton;
- 3) Customized packing: according to clients' requirements Shipment and Loading
- 1) The Nicaragua Garlic must be shipped in reefer container.
- 2) If packing in 20kg/mesh bag, one 40ft reefer container can load 28-30 mts.
- 3) If packing in 10kg/carton, one 40ft reefer container can load 24-26 mts.
- 4) One 20ft one door open container can load 12–14mts Normal white Nicaragua Garlic in 250g/mesh bag