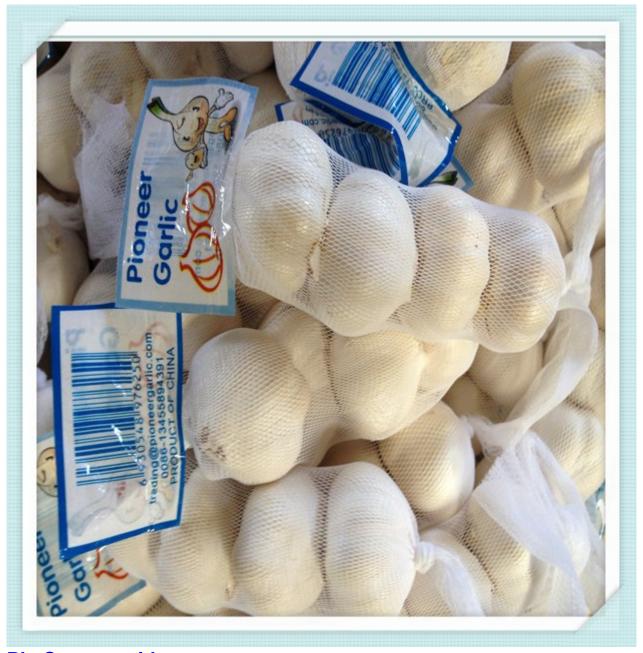

#### **Details**

- 1) Sizes: 4.5 5.0cm, 5.0 5.5cm, 5.5 6.0cm, 6.0 6.5cm, 6.5cm and up
- 2) Transporting and storing temperature: -3° 0°C
- 3) Supply period: all the year round
- 4) Shelf life is long and can be stored for up to 9 months under proper conditions

### **Packing**

- 1) Loose Packing:
- a) 10kg/carton; b) 20kg/carton; c) 10kg/mesh bag; d) 20kg/mesh bag;
- 2) Small packing:
- a) 1kg/bag, 1kg x 10bags/carton;
- b) 500g/bag, 500g x 20bags/carton;
- c) 250g/bag, 250g x 40bags/carton;
- d) 200g/bag, 200g x 50bags/carton;
- e) 3pcs(200g)/bag,200g x 50bags/carton;
- f) 4pcs(250g)/bag, 250g x 40bags/carton;
- g) 5pcs/bag, 10kg/carton;
- 3) Customized packing: according to clients' requirements Shipment and Loading
- 1) The Nicaragua Garlic must be shipped in reefer container.
- 2) If packing in 20kg/mesh bag, one 40ft reefer container can load 28-30 mts.
- 3) If packing in 10kg/carton, one 40ft reefer container can load 24-26 mts.
- 4) One 20ft one door open container can load 12–14mts Normal white Nicaragua Garlic in 250g/mesh bag