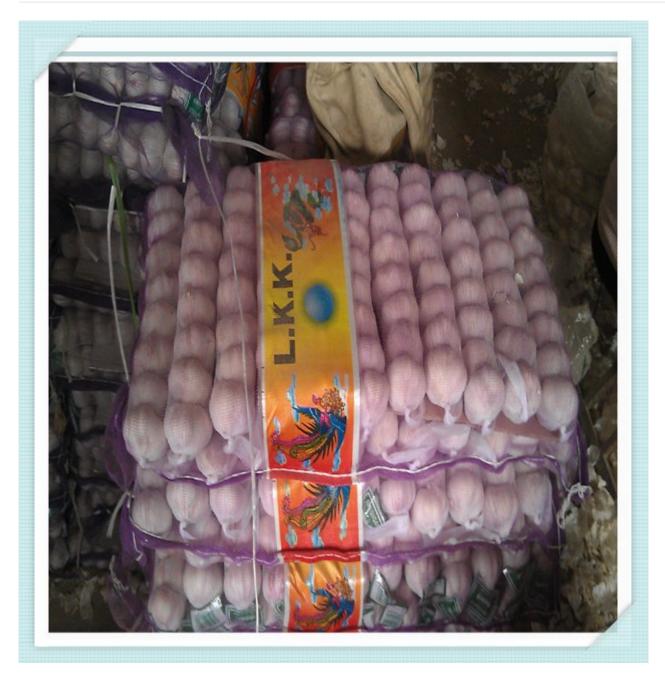

#### 3.Packages:

1) Loose Packing:

- a) 10kg/carton; b) 20kg/carton; c) 10kg/mesh bag; d) 20kg/mesh bag;
- 2) Small packing:
- a) 1kg/bag, 1kg x 10bags/carton; f) 4pcs(250g)/bag, 250g x 40bags/carton;
- b) 500g/bag, 500g x 20bags/carton; g) 5pcs/bag, 10kg/carton; c) 250g/bag, 250g x 40bags/carton; h) 1kg/bag, 5kg/mesh bag;
- d) 200g/bag, 200g x 50bags/carton; i) 500g/bag, 5kg/mesh bag;
- e) 3pcs(200g)/bag,200g x 50bags/carton;
- 3) Customized packing: according to clients' requirements...