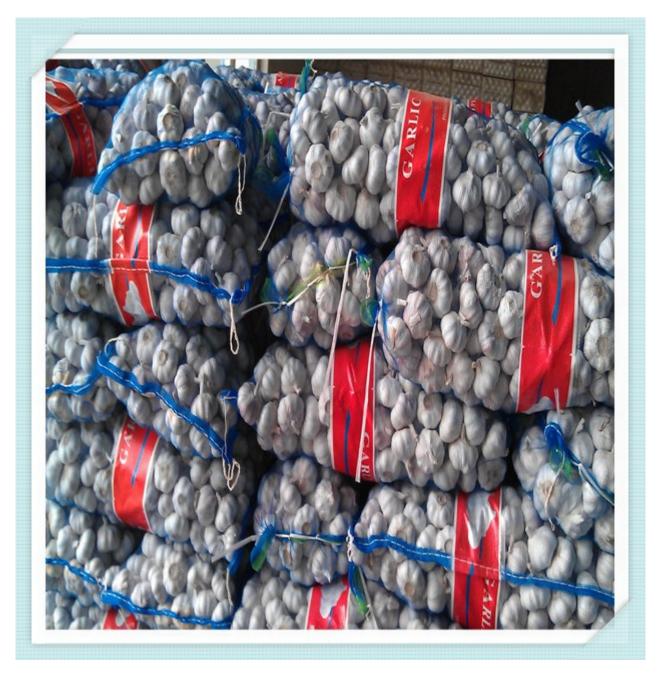

#### 3.Packages:

1) Loose Packing:

- a) 10kg/carton; b) 20kg/carton; c) 10kg/mesh bag; d) 20kg/mesh bag;
- 2) Small packing:
- a) 1kg/bag, 1kg x 10bags/carton; f) 4pcs(250g)/bag, 250g x 40bags/carton;
- b) 500g/bag, 500g x 20bags/carton; g) 5pcs/bag, 10kg/carton; c) 250g/bag, 250g x 40bags/carton; h) 1kg/bag, 5kg/mesh bag;
- d) 200g/bag, 200g x 50bags/carton; i) 500g/bag, 5kg/mesh bag;
- e) 3pcs(200g)/bag,200g x 50bags/carton;
- 3) Customized packing: according to clients' requirements...