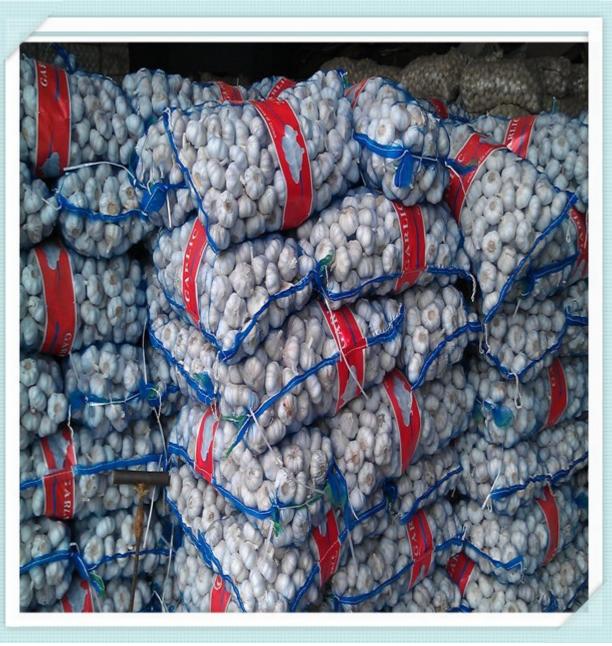

#### 3.Packages:

1) Loose Packing:

- a) 10kg/carton; b) 20kg/carton; c) 10kg/mesh bag; d) 20kg/mesh bag;
- 2) Small packing:
- a) 1kg/bag, 1kg x 10bags/carton; f) 4pcs(250g)/bag, 250g x 40bags/carton;
- b) 500g/bag, 500g x 20bags/carton; g) 5pcs/bag, 10kg/carton; c) 250g/bag, 250g x 40bags/carton; h) 1kg/bag, 5kg/mesh bag;
- d) 200g/bag, 200g x 50bags/carton; i) 500g/bag, 5kg/mesh bag;
- e) 3pcs(200g)/bag,200g x 50bags/carton;
- 3) Customized packing: according to clients' requirements...