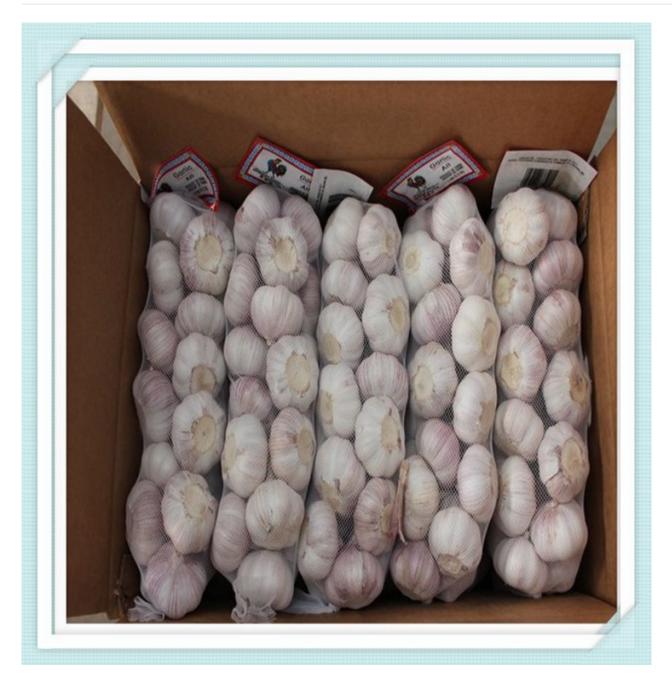

#### Fresh Garlic export Chile Market

1.For Cooking, Medicinal, Seeds, Industrial

2.Packages:200g,250g, 1kg,5kg,10kg

#### 3.Packages:

1) Loose Packing:

- a) 10kg/carton; b) 20kg/carton; c) 10kg/mesh bag; d) 20kg/mesh bag;
- 2) Small packing:
- a) 1kg/bag, 1kg x 10bags/carton; f) 4pcs(250g)/bag, 250g x 40bags/carton;
- b) 500g/bag, 500g x 20bags/carton; g) 5pcs/bag, 10kg/carton; c) 250g/bag, 250g x 40bags/carton; h) 1kg/bag, 5kg/mesh bag;
- d) 200g/bag, 200g x 50bags/carton; i) 500g/bag, 5kg/mesh bag;
- e) 3pcs(200g)/bag,200g x 50bags/carton;
- 3) Customized packing: according to clients' requirements...