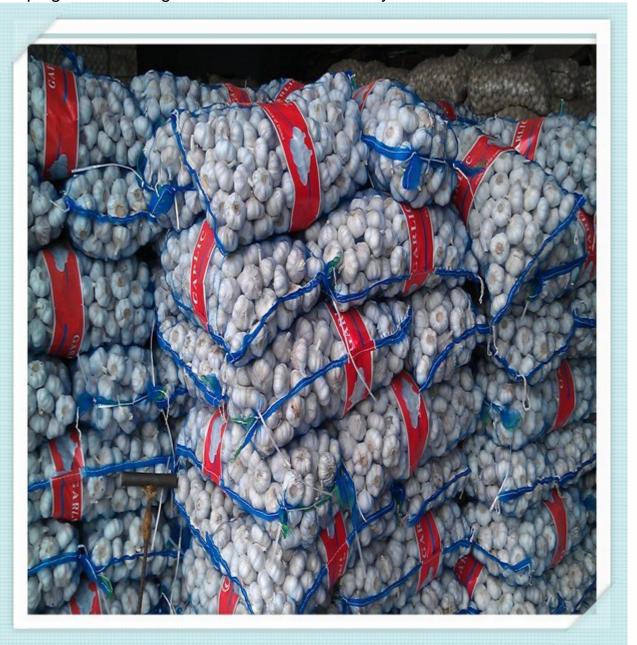

#### 3.Packages:

- 1) Loose Packing:
- a) 10kg/carton; b) 20kg/carton; c) 10kg/mesh bag; d) 20kg/mesh bag;
- 2) Small packing:
- a) 1kg/bag, 1kg x 10bags/carton; f) 4pcs(250g)/bag, 250g x 40bags/carton;
- b) 500g/bag, 500g x 20bags/carton; g) 5pcs/bag, 10kg/carton; c) 250g/bag, 250g x 40bags/carton; h) 1kg/bag, 5kg/mesh bag;
- d) 200g/bag, 200g x 50bags/carton; i) 500g/bag, 5kg/mesh bag;
- e) 3pcs(200g)/bag,200g x 50bags/carton;
- 3) Customized packing: according to clients' requirements...