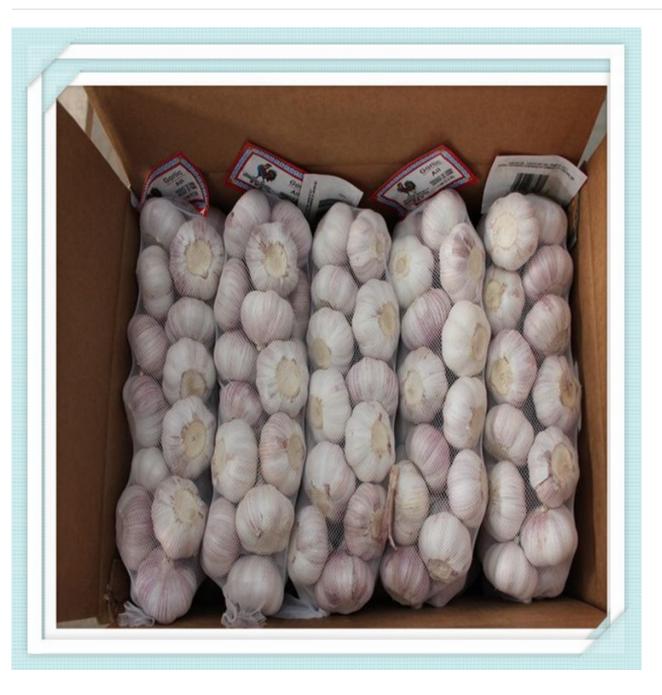

#### 3.Packages:

- 1) Loose Packing:
- a) 10kg/carton; b) 20kg/carton; c) 10kg/mesh bag; d) 20kg/mesh bag;
- 2) Small packing:
- a) 1kg/bag, 1kg x 10bags/carton; f) 4pcs(250g)/bag, 250g x 40bags/carton;
- b) 500g/bag, 500g x 20bags/carton; g) 5pcs/bag, 10kg/carton; c) 250g/bag, 250g x 40bags/carton; h) 1kg/bag, 5kg/mesh bag;
- d) 200g/bag, 200g x 50bags/carton; i) 500g/bag, 5kg/mesh bag;
- e) 3pcs(200g)/bag,200g x 50bags/carton;
- 3) Customized packing: according to clients' requirements...