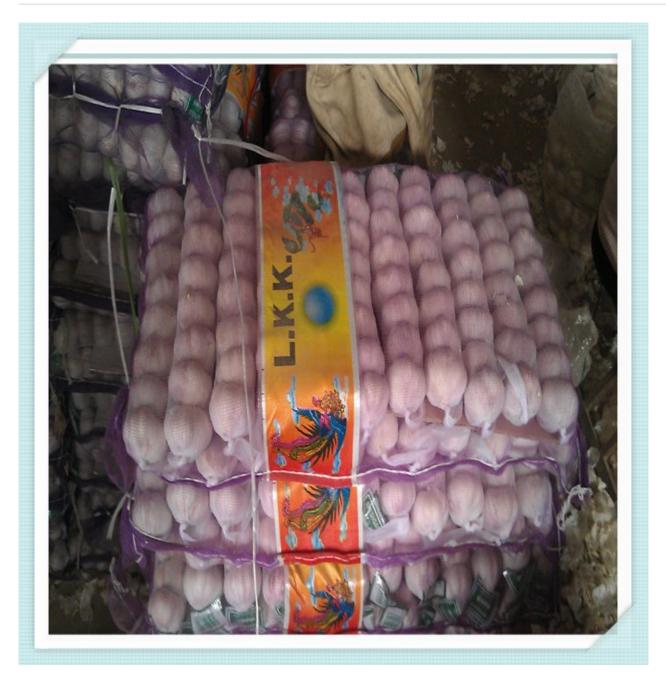

#### 3.Packages:

- 1) Loose Packing:
- a) 10kg/carton; b) 20kg/carton; c) 10kg/mesh bag; d) 20kg/mesh bag;
- 2) Small packing:
- a) 1kg/bag, 1kg x 10bags/carton; f) 4pcs(250g)/bag, 250g x 40bags/carton;
- b) 500g/bag, 500g x 20bags/carton; g) 5pcs/bag, 10kg/carton; c) 250g/bag, 250g x 40bags/carton; h) 1kg/bag, 5kg/mesh bag;
- d) 200g/bag, 200g x 50bags/carton; i) 500g/bag, 5kg/mesh bag;
- e) 3pcs(200g)/bag,200g x 50bags/carton;
- 3) Customized packing: according to clients' requirements...