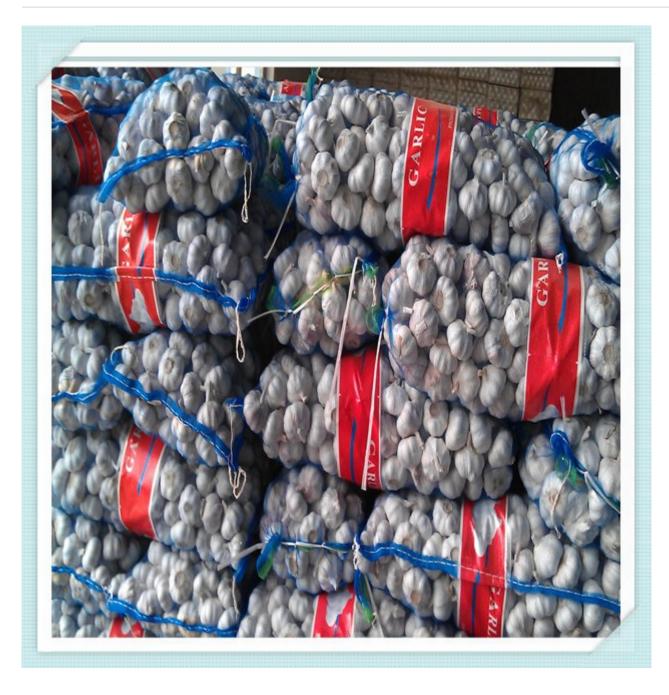

#### 3.Packages:

- 1) Loose Packing:
- a) 10kg/carton; b) 20kg/carton; c) 10kg/mesh bag; d) 20kg/mesh bag;
- 2) Small packing:
- a) 1kg/bag, 1kg x 10bags/carton; f) 4pcs(250g)/bag, 250g x 40bags/carton;
- b) 500g/bag, 500g x 20bags/carton; g) 5pcs/bag, 10kg/carton; c) 250g/bag, 250g x 40bags/carton; h) 1kg/bag, 5kg/mesh bag;
- d) 200g/bag, 200g x 50bags/carton; i) 500g/bag, 5kg/mesh bag;
- e) 3pcs(200g)/bag,200g x 50bags/carton;
- 3) Customized packing: according to clients' requirements...