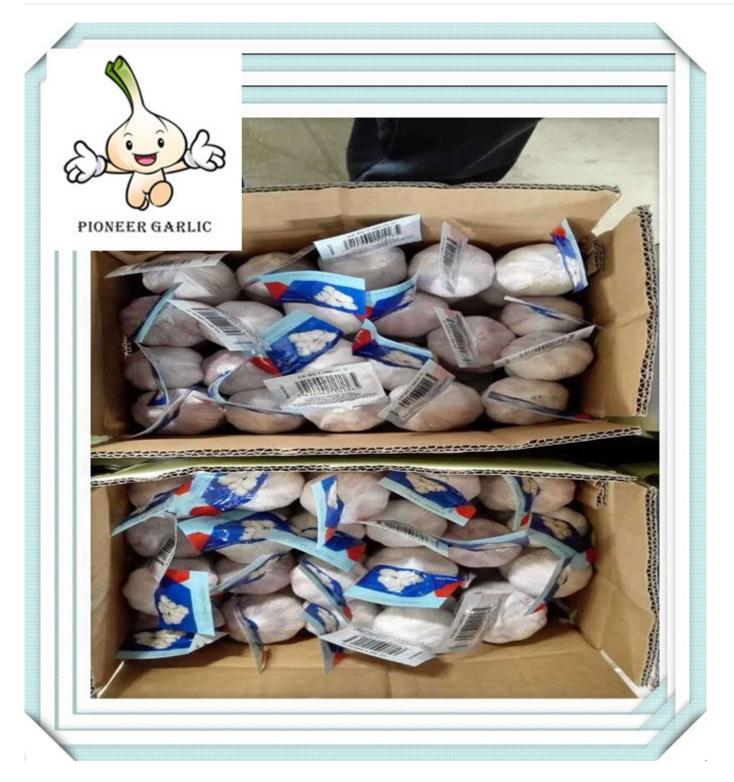

#### 3.Packages:

- 1) Loose Packing:
- a) 10kg/carton; b) 20kg/carton; c) 10kg/mesh bag; d) 20kg/mesh bag;
- 2) Small packing:
- a) 1kg/bag, 1kg x 10bags/carton; f) 4pcs(250g)/bag, 250g x 40bags/carton;
- b) 500g/bag, 500g x 20bags/carton; g) 5pcs/bag, 10kg/carton; c) 250g/bag, 250g x 40bags/carton; h) 1kg/bag, 5kg/mesh bag;
- d) 200g/bag, 200g x 50bags/carton; i) 500g/bag, 5kg/mesh bag;
- e) 3pcs(200g)/bag,200g x 50bags/carton;
- 3) Customized packing: according to clients' requirements...