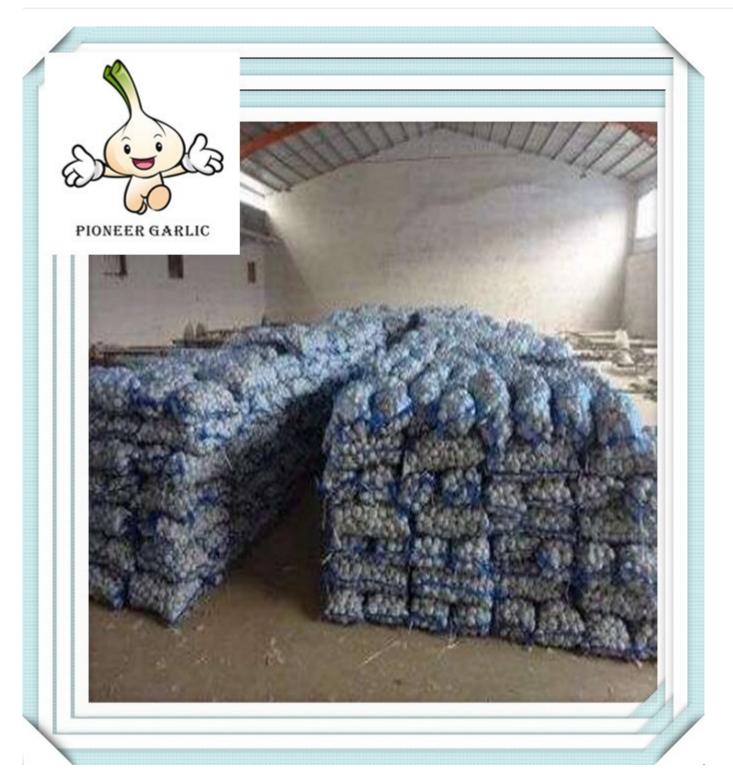

#### 3.Packages:

- 1) Loose Packing:
- a) 10kg/carton; b) 20kg/carton; c) 10kg/mesh bag; d) 20kg/mesh bag;
- 2) Small packing:
- a) 1kg/bag, 1kg x 10bags/carton; f) 4pcs(250g)/bag, 250g x 40bags/carton;
- b) 500g/bag, 500g x 20bags/carton; g) 5pcs/bag, 10kg/carton; c) 250g/bag, 250g x 40bags/carton; h) 1kg/bag, 5kg/mesh bag;
- d) 200g/bag, 200g x 50bags/carton; i) 500g/bag, 5kg/mesh bag;
- e) 3pcs(200g)/bag,200g x 50bags/carton;
- 3) Customized packing: according to clients' requirements...