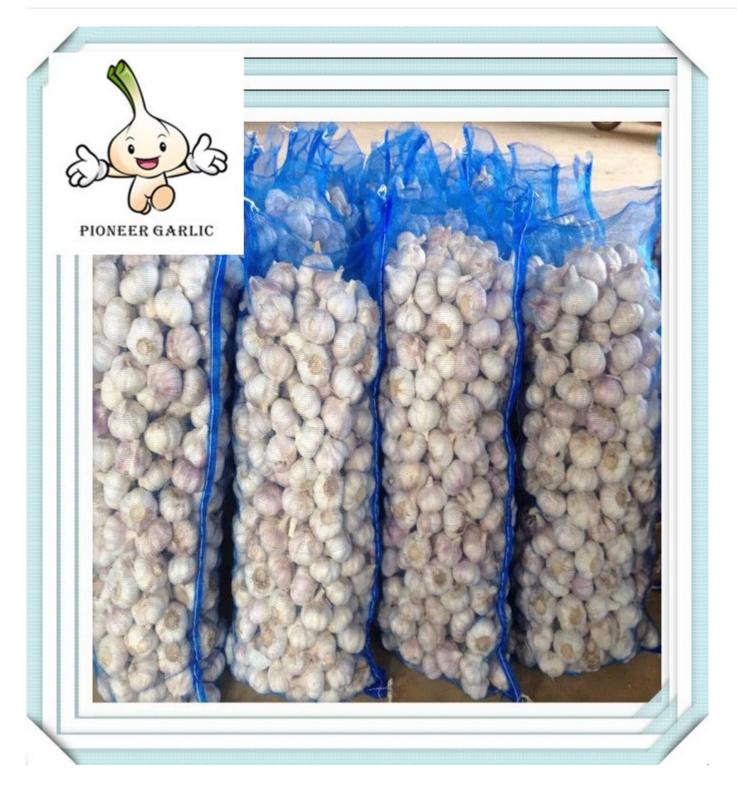

#### 3.Packages:

- 1) Loose Packing:
- a) 10kg/carton; b) 20kg/carton; c) 10kg/mesh bag; d) 20kg/mesh bag;
- 2) Small packing:
- a) 1kg/bag, 1kg x 10bags/carton; f) 4pcs(250g)/bag, 250g x 40bags/carton;
- b) 500g/bag, 500g x 20bags/carton; g) 5pcs/bag, 10kg/carton; c) 250g/bag, 250g x 40bags/carton; h) 1kg/bag, 5kg/mesh bag;
- d) 200g/bag, 200g x 50bags/carton; i) 500g/bag, 5kg/mesh bag;
- e) 3pcs(200g)/bag,200g x 50bags/carton;
- 3) Customized packing: according to clients' requirements...