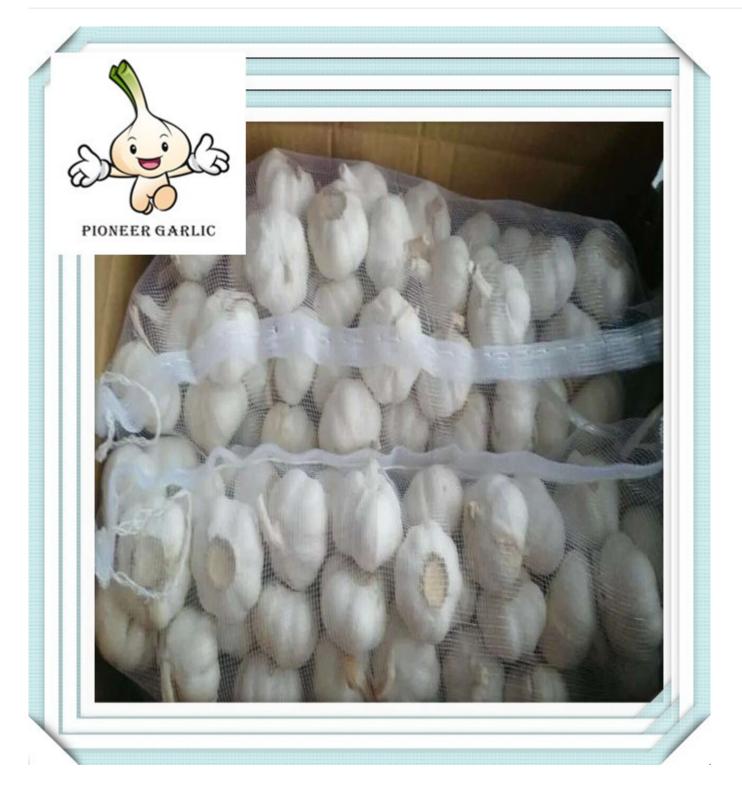

#### 3.Packages:

- 1) Loose Packing:
- a) 10kg/carton; b) 20kg/carton; c) 10kg/mesh bag; d) 20kg/mesh bag;
- 2) Small packing:
- a) 1kg/bag, 1kg x 10bags/carton; f) 4pcs(250g)/bag, 250g x 40bags/carton;
- b) 500g/bag, 500g x 20bags/carton; g) 5pcs/bag, 10kg/carton; c) 250g/bag, 250g x 40bags/carton; h) 1kg/bag, 5kg/mesh bag;
- d) 200g/bag, 200g x 50bags/carton; i) 500g/bag, 5kg/mesh bag;
- e) 3pcs(200g)/bag,200g x 50bags/carton;
- 3) Customized packing: according to clients' requirements...