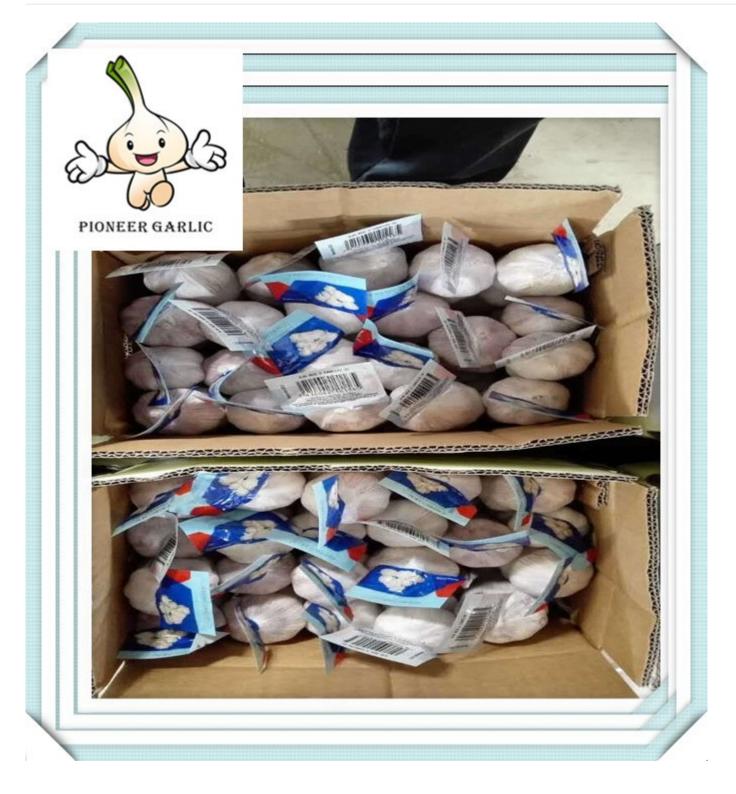

#### 3.Packages:

- 1) Loose Packing:
- a) 10kg/carton; b) 20kg/carton; c) 10kg/mesh bag; d) 20kg/mesh bag;
- 2) Small packing:
- a) 1kg/bag, 1kg x 10bags/carton; f) 4pcs(250g)/bag, 250g x 40bags/carton;
- b) 500g/bag, 500g x 20bags/carton; g) 5pcs/bag, 10kg/carton; c) 250g/bag, 250g x 40bags/carton; h) 1kg/bag, 5kg/mesh bag;
- d) 200g/bag, 200g x 50bags/carton; i) 500g/bag, 5kg/mesh bag;
- e) 3pcs(200g)/bag,200g x 50bags/carton;
- 3) Customized packing: according to clients' requirements...