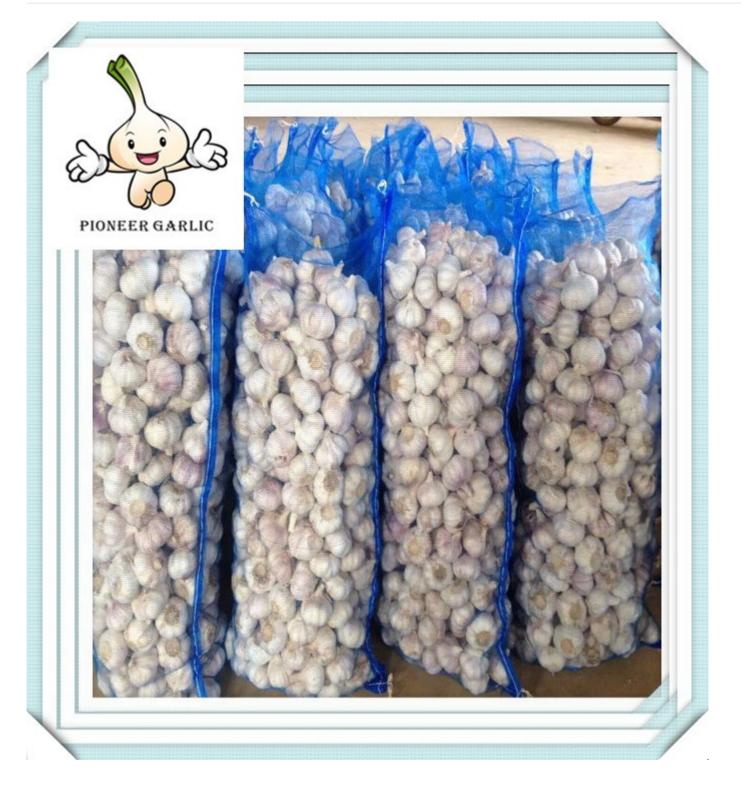

#### 3.Packages:

- 1) Loose Packing:
- a) 10kg/carton; b) 20kg/carton; c) 10kg/mesh bag; d) 20kg/mesh bag;
- 2) Small packing:
- a) 1kg/bag, 1kg x 10bags/carton; f) 4pcs(250g)/bag, 250g x 40bags/carton;
- b) 500g/bag, 500g x 20bags/carton; g) 5pcs/bag, 10kg/carton; c) 250g/bag, 250g x 40bags/carton; h) 1kg/bag, 5kg/mesh bag;
- d) 200g/bag, 200g x 50bags/carton; i) 500g/bag, 5kg/mesh bag;
- e) 3pcs(200g)/bag,200g x 50bags/carton;
- 3) Customized packing: according to clients' requirements...