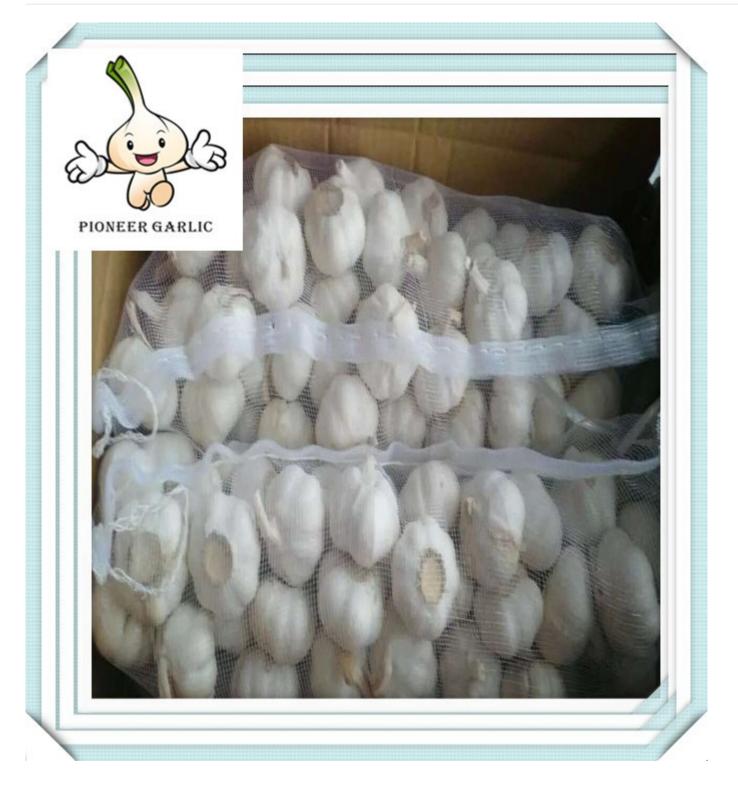

#### 3.Packages:

- 1) Loose Packing:
- a) 10kg/carton; b) 20kg/carton; c) 10kg/mesh bag; d) 20kg/mesh bag;
- 2) Small packing:
- a) 1kg/bag, 1kg x 10bags/carton; f) 4pcs(250g)/bag, 250g x 40bags/carton;
- b) 500g/bag, 500g x 20bags/carton; g) 5pcs/bag, 10kg/carton; c) 250g/bag, 250g x 40bags/carton; h) 1kg/bag, 5kg/mesh bag;
- d) 200g/bag, 200g x 50bags/carton; i) 500g/bag, 5kg/mesh bag;
- e) 3pcs(200g)/bag,200g x 50bags/carton;
- 3) Customized packing: according to clients' requirements...