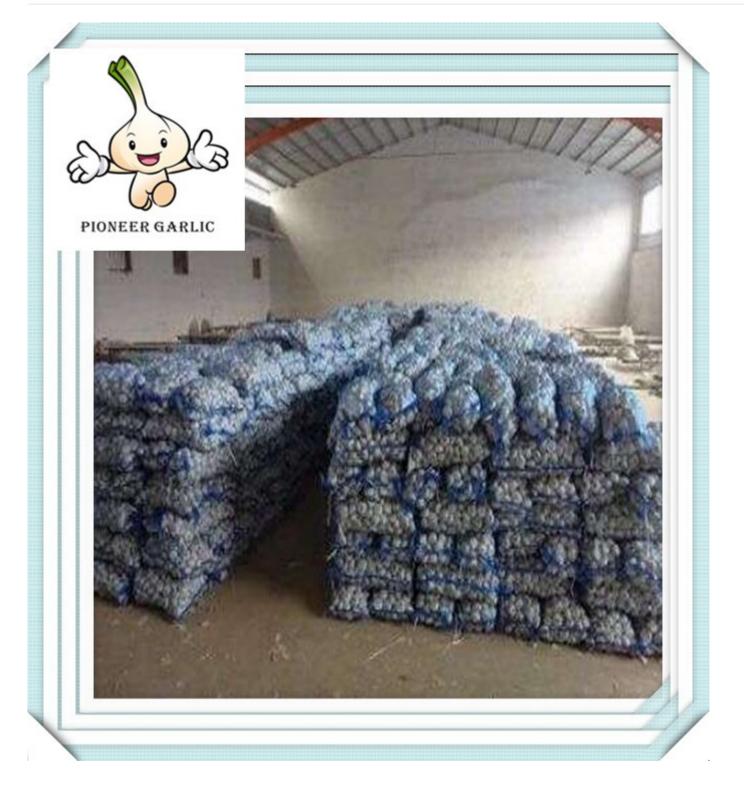

#### 3.Packages:

- 1) Loose Packing:
- a) 10kg/carton; b) 20kg/carton; c) 10kg/mesh bag; d) 20kg/mesh bag;
- 2) Small packing:
- a) 1kg/bag, 1kg x 10bags/carton; f) 4pcs(250g)/bag, 250g x 40bags/carton;
- b) 500g/bag, 500g x 20bags/carton; g) 5pcs/bag, 10kg/carton; c) 250g/bag, 250g x 40bags/carton; h) 1kg/bag, 5kg/mesh bag;
- d) 200g/bag, 200g x 50bags/carton; i) 500g/bag, 5kg/mesh bag;
- e) 3pcs(200g)/bag,200g x 50bags/carton;
- 3) Customized packing: according to clients' requirements...