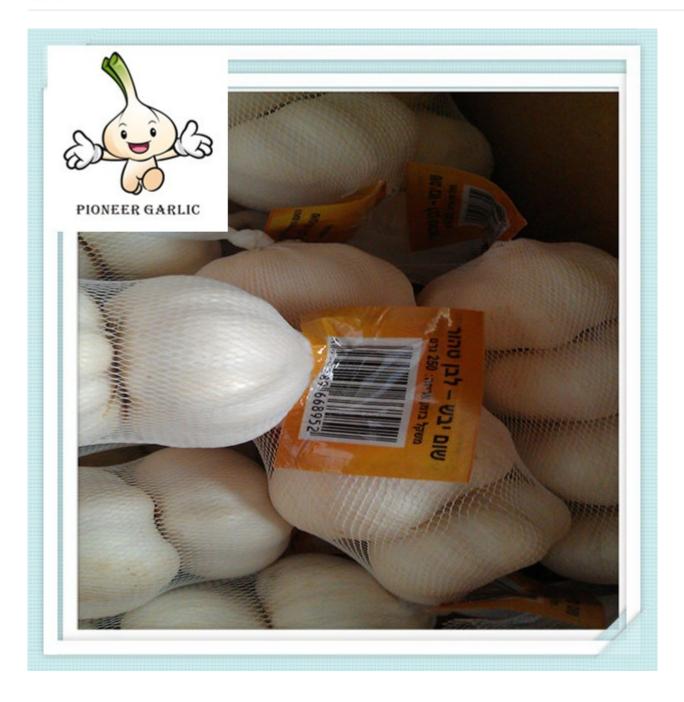

### **Packing**

- 1) Loose Packing:
- a) 10kg/carton; b) 20kg/carton; c) 10kg/mesh bag; d) 20kg/mesh bag;
- 2) Small packing:
- a) 1kg/bag, 1kg x 10bags/carton;
- b) 500g/bag, 500g x 20bags/carton;
- c) 250g/bag, 250g x 40bags/carton;
- d) 200g/bag, 200g x 50bags/carton;
- e) 3pcs(200g)/bag,200g x 50bags/carton;
- f) 4pcs(250g)/bag, 250g x 40bags/carton;
- g) 5pcs/bag, 10kg/carton;
- 3) Customized packing: according to clients' requirements Shipment and Loading
- 1) The Nicaragua Garlic must be shipped in reefer container.
- 2) If packing in 20kg/mesh bag, one 40ft reefer container can load 28-30 mts.
- 3) If packing in 10kg/carton, one 40ft reefer container can load 24-26 mts.
- 4) One 20ft one door open container can load 12–14mts Normal white Nicaragua Garlic in 250g/mesh bag