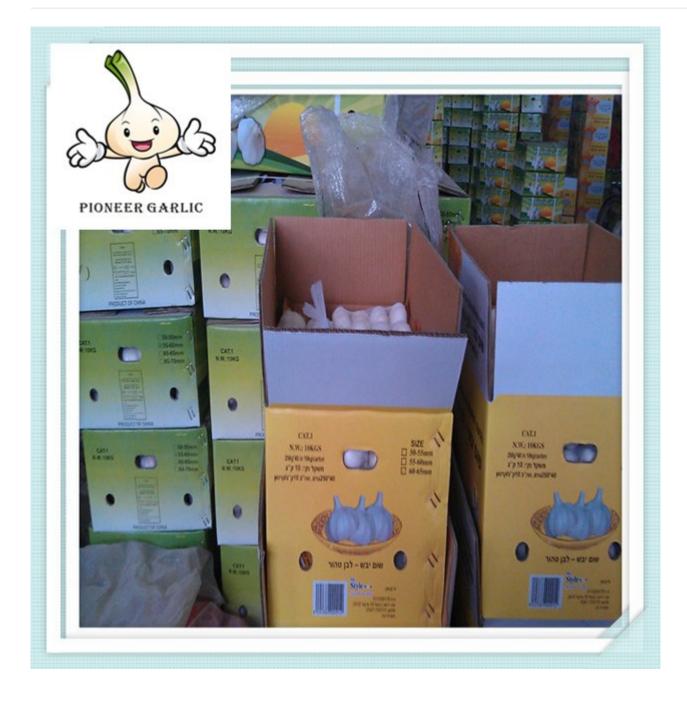

### **Packing**

- 1) Loose Packing:
- a) 10kg/carton; b) 20kg/carton; c) 10kg/mesh bag; d) 20kg/mesh bag;
- 2) Small packing:
- a) 1kg/bag, 1kg x 10bags/carton;
- b) 500g/bag, 500g x 20bags/carton;
- c) 250g/bag, 250g x 40bags/carton;
- d) 200g/bag, 200g x 50bags/carton;
- e) 3pcs(200g)/bag,200g x 50bags/carton;
- f) 4pcs(250g)/bag, 250g x 40bags/carton;
- g) 5pcs/bag, 10kg/carton;
- 3) Customized packing: according to clients' requirements Shipment and Loading
- 1) The Nicaragua Garlic must be shipped in reefer container.
- 2) If packing in 20kg/mesh bag, one 40ft reefer container can load 28-30 mts.
- 3) If packing in 10kg/carton, one 40ft reefer container can load 24-26 mts.
- 4) One 20ft one door open container can load 12–14mts Normal white Nicaragua Garlic in 250g/mesh bag