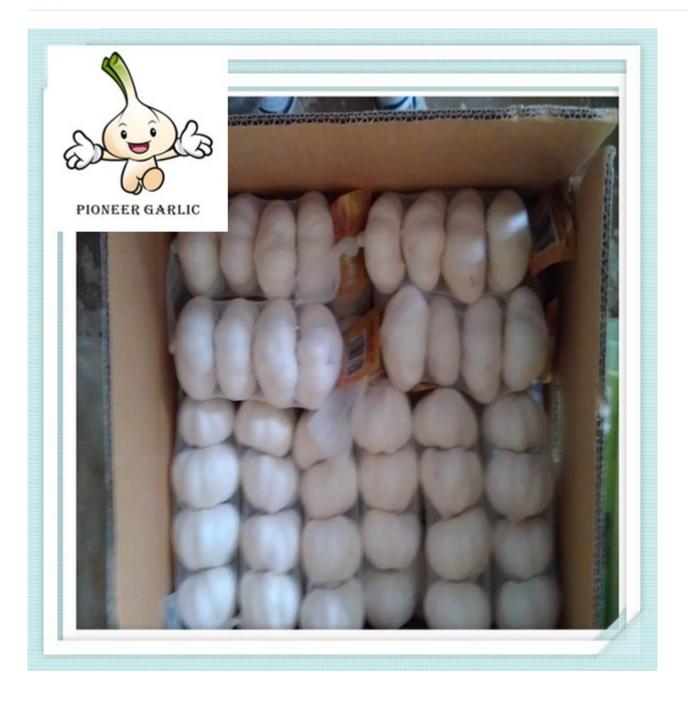

### **Packing**

- 1) Loose Packing:
- a) 10kg/carton; b) 20kg/carton; c) 10kg/mesh bag; d) 20kg/mesh bag;
- 2) Small packing:
- a) 1kg/bag, 1kg x 10bags/carton;
- b) 500g/bag, 500g x 20bags/carton;
- c) 250g/bag, 250g x 40bags/carton;
- d) 200g/bag, 200g x 50bags/carton;
- e) 3pcs(200g)/bag,200g x 50bags/carton;
- f) 4pcs(250g)/bag, 250g x 40bags/carton;
- g) 5pcs/bag, 10kg/carton;
- 3) Customized packing: according to clients' requirements Shipment and Loading
- 1) The Nicaragua Garlic must be shipped in reefer container.
- 2) If packing in 20kg/mesh bag, one 40ft reefer container can load 28-30 mts.
- 3) If packing in 10kg/carton, one 40ft reefer container can load 24-26 mts.
- 4) One 20ft one door open container can load 12–14mts Normal white Nicaragua Garlic in 250g/mesh bag