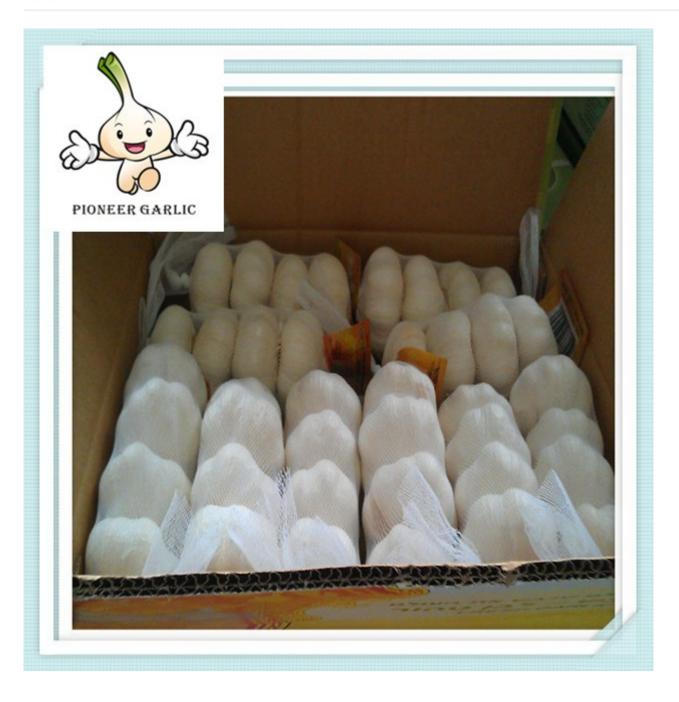

### **Packing**

- 1) Loose Packing:
- a) 10kg/carton; b) 20kg/carton; c) 10kg/mesh bag; d) 20kg/mesh bag;
- 2) Small packing:
- a) 1kg/bag, 1kg x 10bags/carton;
- b) 500g/bag, 500g x 20bags/carton;
- c) 250g/bag, 250g x 40bags/carton;
- d) 200g/bag, 200g x 50bags/carton;
- e) 3pcs(200g)/bag,200g x 50bags/carton;
- f) 4pcs(250g)/bag, 250g x 40bags/carton;
- g) 5pcs/bag, 10kg/carton;
- 3) Customized packing: according to clients' requirements Shipment and Loading
- 1) The Nicaragua Garlic must be shipped in reefer container.
- 2) If packing in 20kg/mesh bag, one 40ft reefer container can load 28-30 mts.
- 3) If packing in 10kg/carton, one 40ft reefer container can load 24-26 mts.
- 4) One 20ft one door open container can load 12–14mts Normal white Nicaragua Garlic in 250g/mesh bag