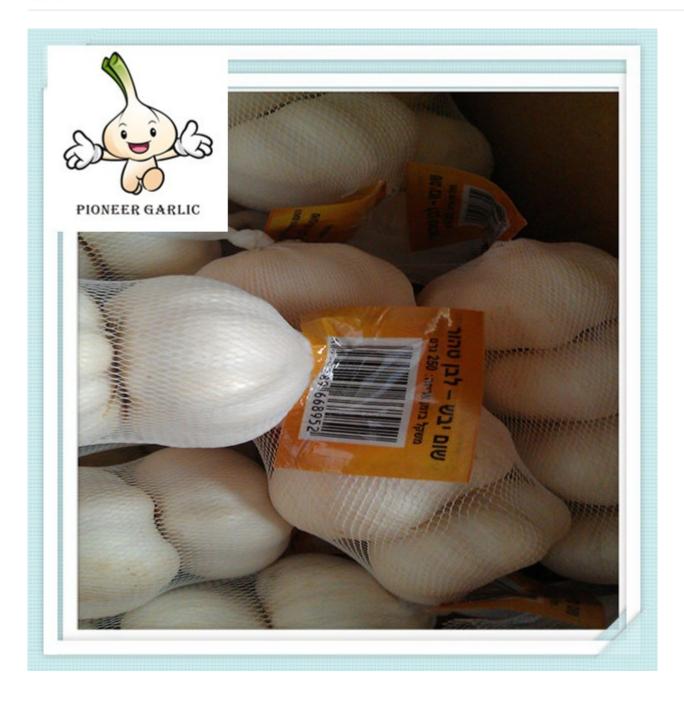

## **Packing**

- 1) Loose Packing:
- a) 10kg/carton; b) 20kg/carton; c) 10kg/mesh bag; d) 20kg/mesh bag;
- 2) Small packing:
- a) 1kg/bag, 1kg x 10bags/carton;
- b) 500g/bag, 500g x 20bags/carton;
- c) 250g/bag, 250g x 40bags/carton;
- d) 200g/bag, 200g x 50bags/carton;
- e) 3pcs(200g)/bag,200g x 50bags/carton;
- f) 4pcs(250g)/bag, 250g x 40bags/carton;
- g) 5pcs/bag, 10kg/carton;
- 3) Customized packing: according to clients' requirements Shipment and Loading
- 1) The Nicaragua Garlic must be shipped in reefer container.
- 2) If packing in 20kg/mesh bag, one 40ft reefer container can load 28-30 mts.
- 3) If packing in 10kg/carton, one 40ft reefer container can load 24-26 mts.
- 4) One 20ft one door open container can load 12–14mts Normal white Nicaragua Garlic in 250g/mesh bag