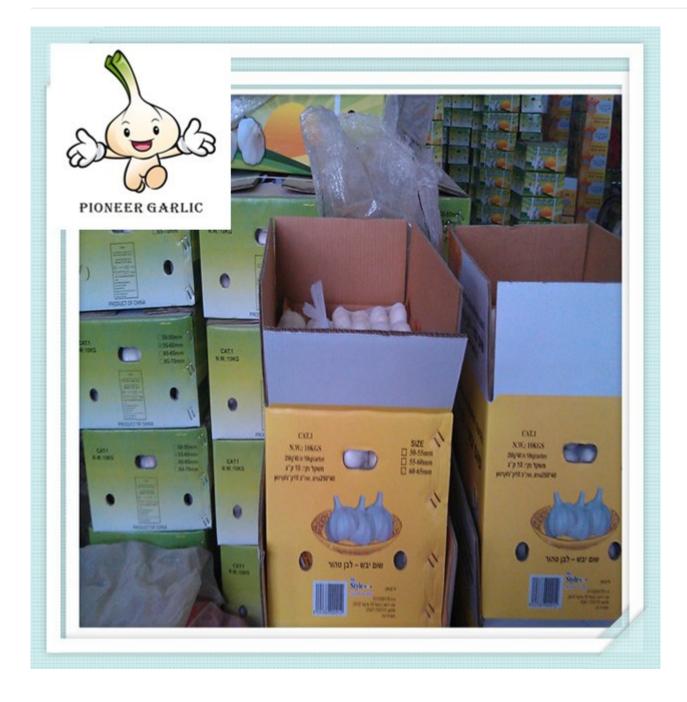

## **Packing**

- 1) Loose Packing:
- a) 10kg/carton; b) 20kg/carton; c) 10kg/mesh bag; d) 20kg/mesh bag;
- 2) Small packing:
- a) 1kg/bag, 1kg x 10bags/carton;
- b) 500g/bag, 500g x 20bags/carton;
- c) 250g/bag, 250g x 40bags/carton;
- d) 200g/bag, 200g x 50bags/carton;
- e) 3pcs(200g)/bag,200g x 50bags/carton;
- f) 4pcs(250g)/bag, 250g x 40bags/carton;
- g) 5pcs/bag, 10kg/carton;
- 3) Customized packing: according to clients' requirements Shipment and Loading
- 1) The Nicaragua Garlic must be shipped in reefer container.
- 2) If packing in 20kg/mesh bag, one 40ft reefer container can load 28-30 mts.
- 3) If packing in 10kg/carton, one 40ft reefer container can load 24-26 mts.
- 4) One 20ft one door open container can load 12–14mts Normal white Nicaragua Garlic in 250g/mesh bag