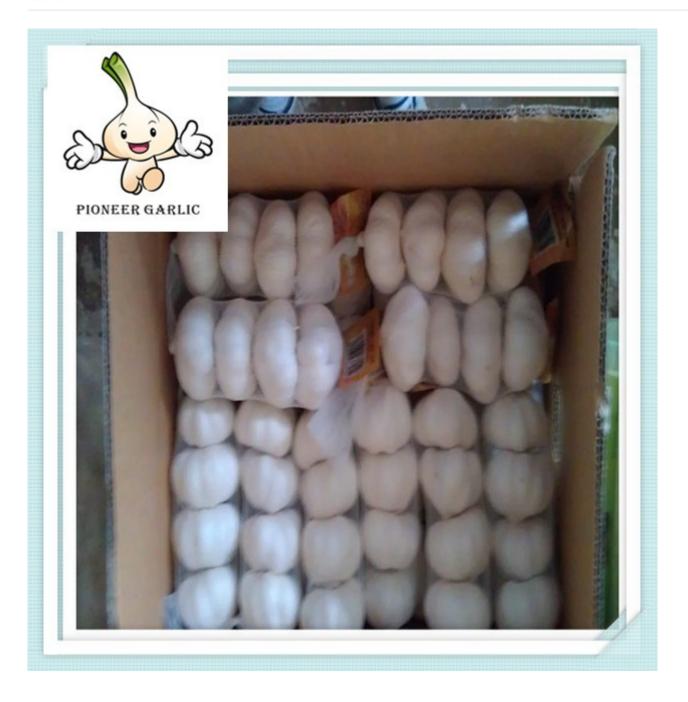

## **Packing**

- 1) Loose Packing:
- a) 10kg/carton; b) 20kg/carton; c) 10kg/mesh bag; d) 20kg/mesh bag;
- 2) Small packing:
- a) 1kg/bag, 1kg x 10bags/carton;
- b) 500g/bag, 500g x 20bags/carton;
- c) 250g/bag, 250g x 40bags/carton;
- d) 200g/bag, 200g x 50bags/carton;
- e) 3pcs(200g)/bag,200g x 50bags/carton;
- f) 4pcs(250g)/bag, 250g x 40bags/carton;
- g) 5pcs/bag, 10kg/carton;
- 3) Customized packing: according to clients' requirements Shipment and Loading
- 1) The Nicaragua Garlic must be shipped in reefer container.
- 2) If packing in 20kg/mesh bag, one 40ft reefer container can load 28-30 mts.
- 3) If packing in 10kg/carton, one 40ft reefer container can load 24-26 mts.
- 4) One 20ft one door open container can load 12–14mts Normal white Nicaragua Garlic in 250g/mesh bag