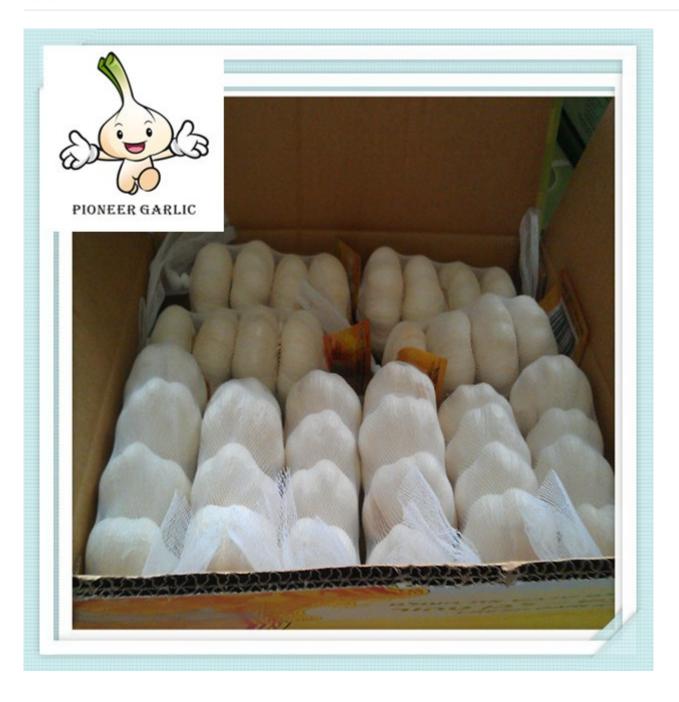

## **Packing**

- 1) Loose Packing:
- a) 10kg/carton; b) 20kg/carton; c) 10kg/mesh bag; d) 20kg/mesh bag;
- 2) Small packing:
- a) 1kg/bag, 1kg x 10bags/carton;
- b) 500g/bag, 500g x 20bags/carton;
- c) 250g/bag, 250g x 40bags/carton;
- d) 200g/bag, 200g x 50bags/carton;
- e) 3pcs(200g)/bag,200g x 50bags/carton;
- f) 4pcs(250g)/bag, 250g x 40bags/carton;
- g) 5pcs/bag, 10kg/carton;
- 3) Customized packing: according to clients' requirements Shipment and Loading
- 1) The Nicaragua Garlic must be shipped in reefer container.
- 2) If packing in 20kg/mesh bag, one 40ft reefer container can load 28-30 mts.
- 3) If packing in 10kg/carton, one 40ft reefer container can load 24-26 mts.
- 4) One 20ft one door open container can load 12–14mts Normal white Nicaragua Garlic in 250g/mesh bag