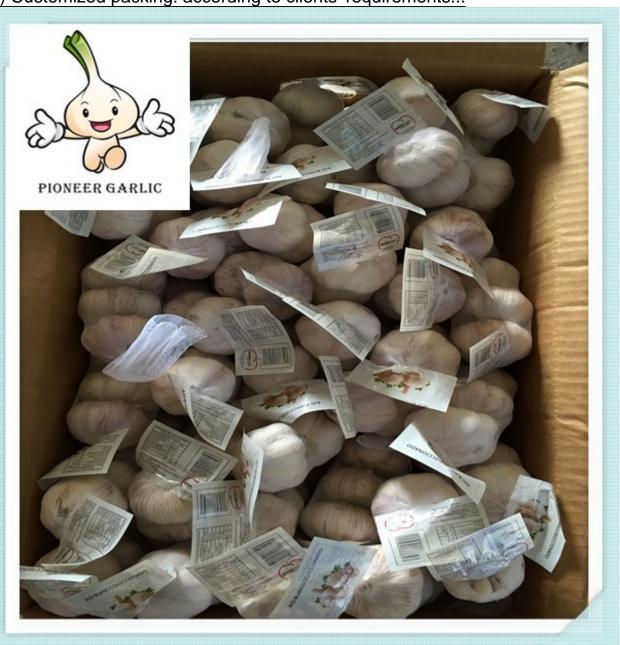

#### 3.Packages:

- 1) Loose Packing:
- a) 10kg/carton; b) 20kg/carton; c) 10kg/mesh bag; d) 20kg/mesh bag;
- 2) Small packing:
- a) 1kg/bag, 1kg x 10bags/carton; f) 4pcs(250g)/bag, 250g x 40bags/carton;
- b) 500g/bag, 500g x 20bags/carton; g) 5pcs/bag, 10kg/carton; c) 250g/bag, 250g x 40bags/carton; h) 1kg/bag, 5kg/mesh bag;
- d) 200g/bag, 200g x 50bags/carton; i) 500g/bag, 5kg/mesh bag;
- e) 3pcs(200g)/bag,200g x 50bags/carton;
- 3) Customized packing: according to clients' requirements...