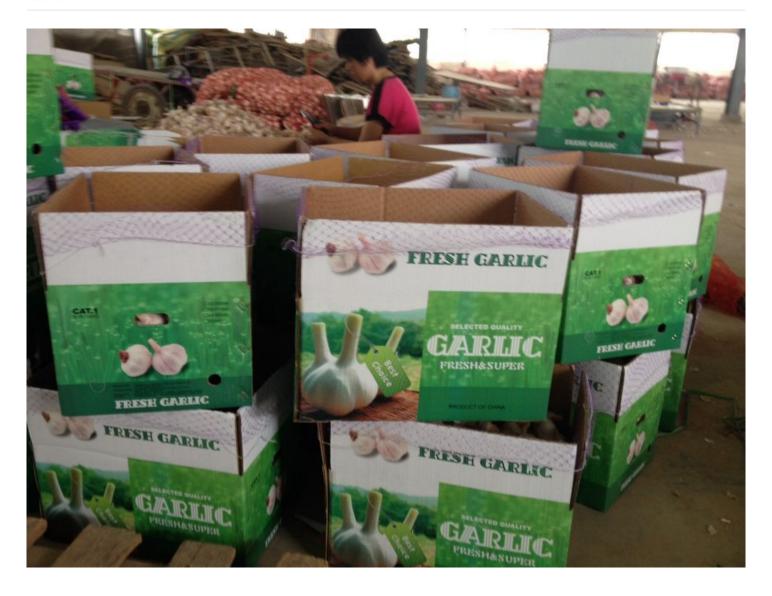

#### 3.Packages:

- 1) Loose Packing:
- a) 10kg/carton; b) 20kg/carton; c) 10kg/mesh bag; d) 20kg/mesh bag;
- 2) Small packing:
- a) 1kg/bag, 1kg x 10bags/carton; f) 4pcs(250g)/bag, 250g x 40bags/carton;
- b) 500g/bag, 500g x 20bags/carton; g) 5pcs/bag, 10kg/carton; c) 250g/bag, 250g x 40bags/carton; h) 1kg/bag, 5kg/mesh bag;
- d) 200g/bag, 200g x 50bags/carton; i) 500g/bag, 5kg/mesh bag;
- e) 3pcs(200g)/bag,200g x 50bags/carton;
- 3) Customized packing: according to clients' requirements...