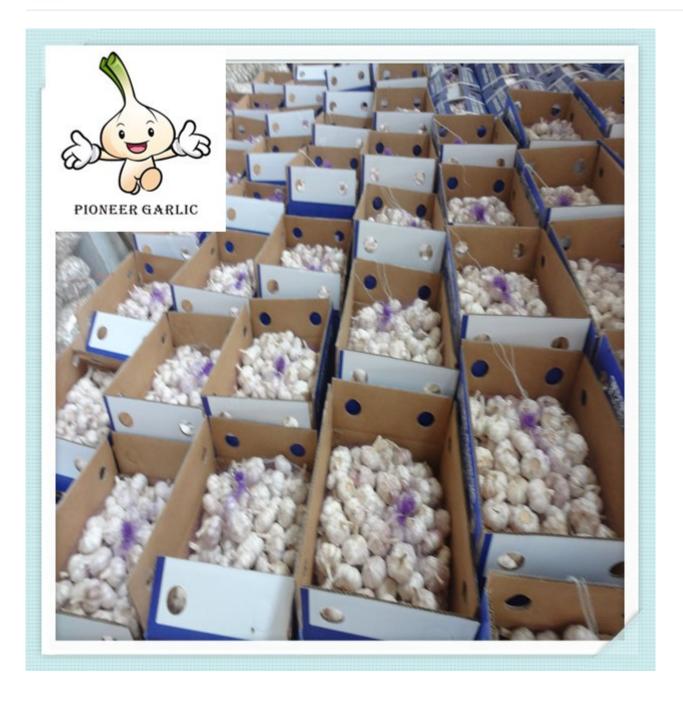

#### 3.Packages:

- 1) Loose Packing:
- a) 10kg/carton; b) 20kg/carton; c) 10kg/mesh bag; d) 20kg/mesh bag;
- 2) Small packing:
- a) 1kg/bag, 1kg x 10bags/carton; f) 4pcs(250g)/bag, 250g x 40bags/carton;
- b) 500g/bag, 500g x 20bags/carton; g) 5pcs/bag, 10kg/carton; c) 250g/bag, 250g x 40bags/carton; h) 1kg/bag, 5kg/mesh bag;
- d) 200g/bag, 200g x 50bags/carton; i) 500g/bag, 5kg/mesh bag;
- e) 3pcs(200g)/bag,200g x 50bags/carton;
- 3) Customized packing: according to clients' requirements...