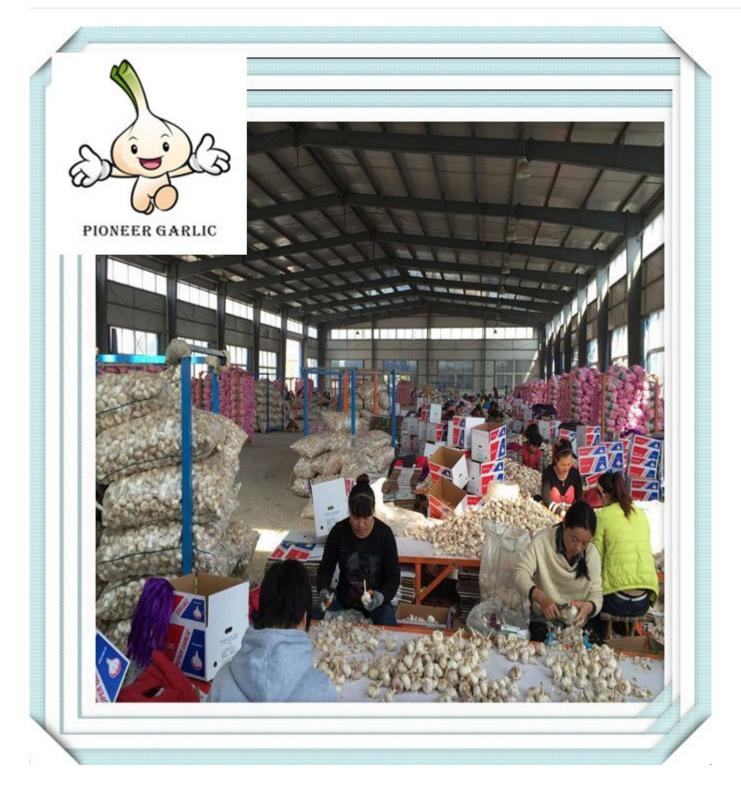

d bulbs offering full flavored cloves that have a purplish hue.
- 5) Shelf life is long and can be stored for up to 9 months under proper conditions.



6) Can produce wonderful flavors and have the beneficial effect of reducing bacteria, keeping the heart in good condition and immunity.

#### 3.Packages:

- 1) Loose Packing:
- a) 10kg/carton; b) 20kg/carton; c) 10kg/mesh bag; d) 20kg/mesh bag;
- 2) Small packing:
- a) 1kg/bag, 1kg x 10bags/carton; f) 4pcs(250g)/bag, 250g x 40bags/carton;
- b) 500g/bag, 500g x 20bags/carton; g) 5pcs/bag, 10kg/carton; c) 250g/bag, 250g x 40bags/carton; h) 1kg/bag, 5kg/mesh bag;
- d) 200g/bag, 200g x 50bags/carton; i) 500g/bag, 5kg/mesh bag;
- e) 3pcs(200g)/bag,200g x 50bags/carton;
- 3) Customized packing: according to clients' requirements...















## Pls Contact with us:

Alvin

Mobile:86-15562397099 Tel:0086-537-8701876 Fax:0086-537-8707115