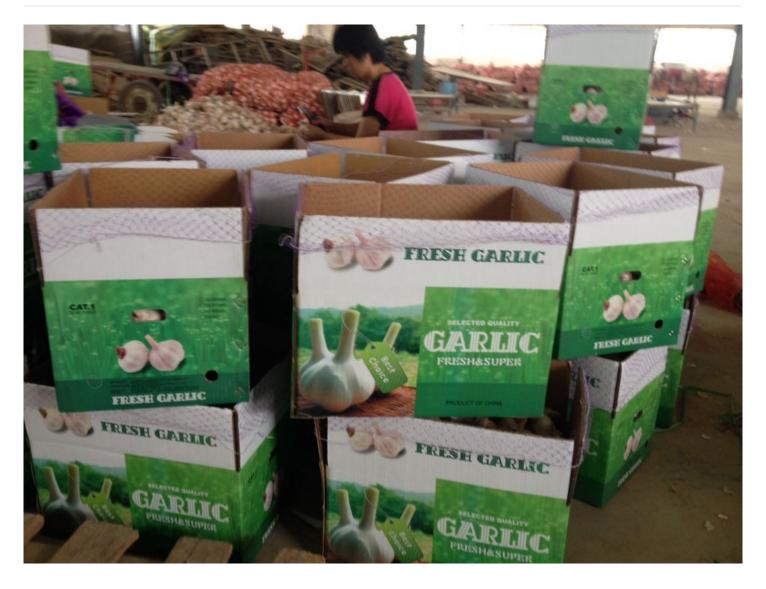

#### 3.Packages:

1) Loose Packing:

a) 10kg/carton; b) 20kg/carton; c) 10kg/mesh bag; d) 20kg/mesh bag;

- 2) Small packing:
- a) 1kg/bag, 1kg x 10bags/carton; f) 4pcs(250g)/bag, 250g x 40bags/carton;

b) 500g/bag, 500g x 20bags/carton; g) 5pcs/bag, 10kg/carton; c) 250g/bag, 250g x 40bags/carton; h) 1kg/bag, 5kg/mesh bag;

- d) 200g/bag, 200g x 50bags/carton; i) 500g/bag, 5kg/mesh bag;
- e) 3pcs(200g)/bag,200g x 50bags/carton;
- 3) Customized packing: according to clients' requirements...