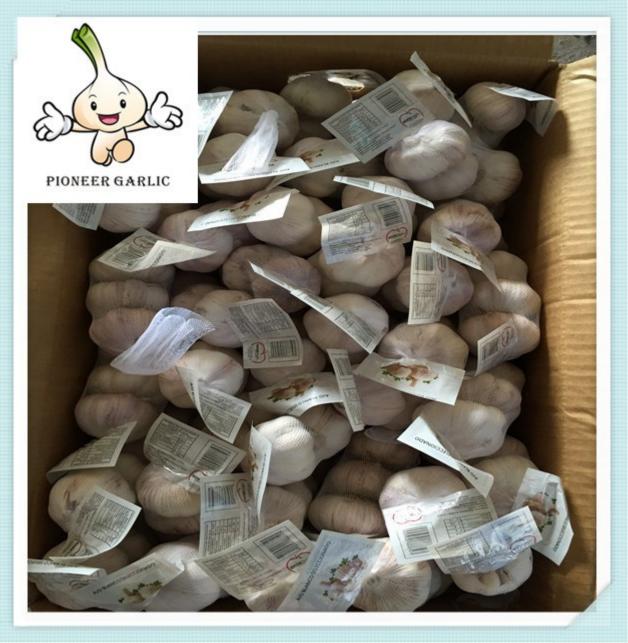

#### 3.Packages:

1) Loose Packing:

a) 10kg/carton; b) 20kg/carton; c) 10kg/mesh bag; d) 20kg/mesh bag;

- 2) Small packing:
- a) 1kg/bag, 1kg x 10bags/carton; f) 4pcs(250g)/bag, 250g x 40bags/carton;

b) 500g/bag, 500g x 20bags/carton; g) 5pcs/bag, 10kg/carton; c) 250g/bag, 250g x 40bags/carton; h) 1kg/bag, 5kg/mesh bag;

- d) 200g/bag, 200g x 50bags/carton; i) 500g/bag, 5kg/mesh bag;
- e) 3pcs(200g)/bag,200g x 50bags/carton;
- 3) Customized packing: according to clients' requirements...