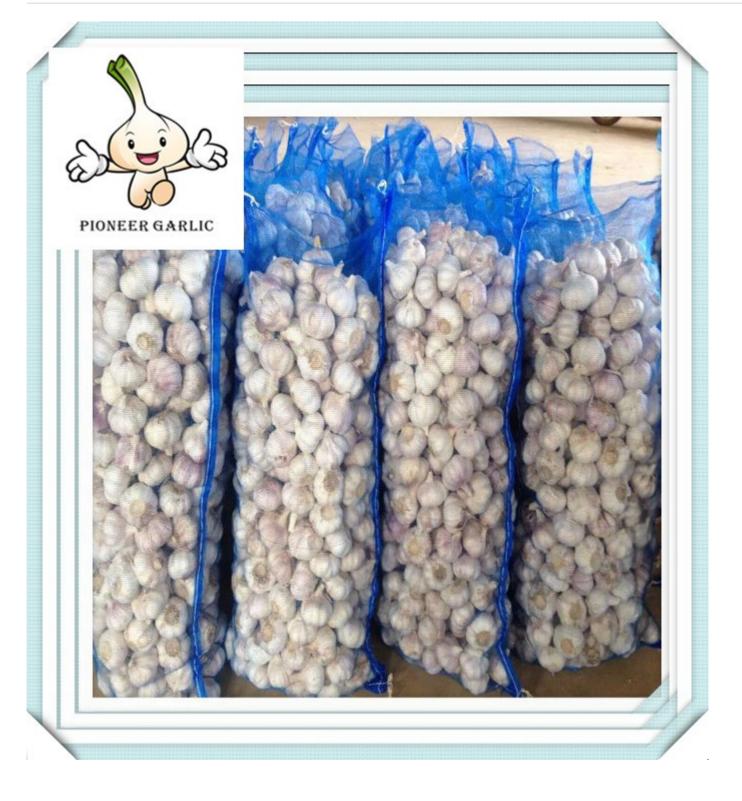

#### 3.Packages:

- 1) Loose Packing:
- a) 10kg/carton; b) 20kg/carton; c) 10kg/mesh bag; d) 20kg/mesh bag;
- 2) Small packing:
- a) 1kg/bag, 1kg x 10bags/carton; f) 4pcs(250g)/bag, 250g x 40bags/carton;
- b) 500g/bag, 500g x 20bags/carton; g) 5pcs/bag, 10kg/carton; c) 250g/bag, 250g x 40bags/carton; h) 1kg/bag, 5kg/mesh bag;
- d) 200g/bag, 200g x 50bags/carton; i) 500g/bag, 5kg/mesh bag;
- e) 3pcs(200g)/bag,200g x 50bags/carton;
- 3) Customized packing: according to clients' requirements...