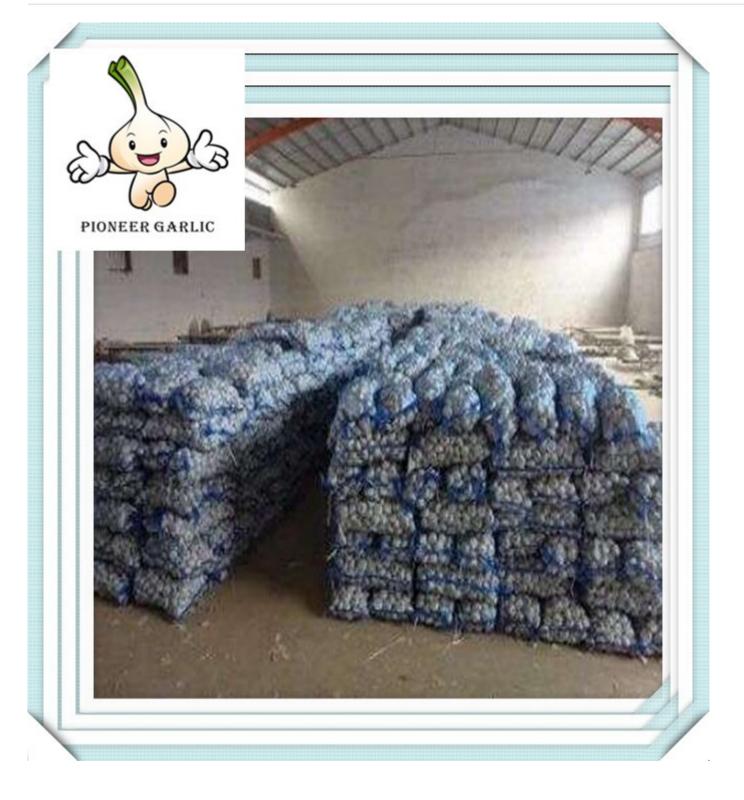

#### 3.Packages:

- 1) Loose Packing:
- a) 10kg/carton; b) 20kg/carton; c) 10kg/mesh bag; d) 20kg/mesh bag;
- 2) Small packing:
- a) 1kg/bag, 1kg x 10bags/carton; f) 4pcs(250g)/bag, 250g x 40bags/carton;
- b) 500g/bag, 500g x 20bags/carton; g) 5pcs/bag, 10kg/carton; c) 250g/bag, 250g x 40bags/carton; h) 1kg/bag, 5kg/mesh bag;
- d) 200g/bag, 200g x 50bags/carton; i) 500g/bag, 5kg/mesh bag;
- e) 3pcs(200g)/bag,200g x 50bags/carton;
- 3) Customized packing: according to clients' requirements...