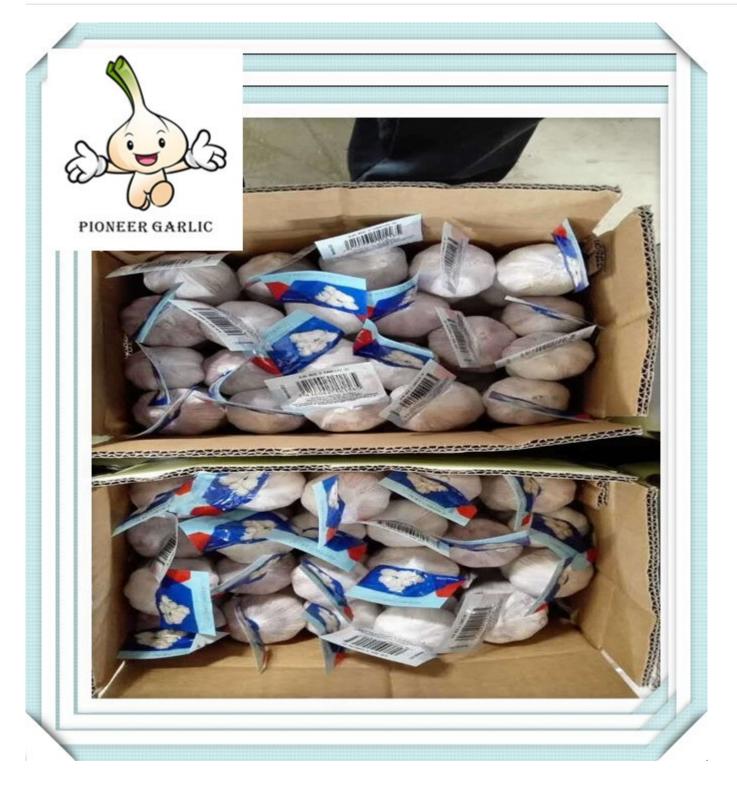

#### 3.Packages:

- 1) Loose Packing:
- a) 10kg/carton; b) 20kg/carton; c) 10kg/mesh bag; d) 20kg/mesh bag;
- 2) Small packing:
- a) 1kg/bag, 1kg x 10bags/carton; f) 4pcs(250g)/bag, 250g x 40bags/carton;
- b) 500g/bag, 500g x 20bags/carton; g) 5pcs/bag, 10kg/carton; c) 250g/bag, 250g x 40bags/carton; h) 1kg/bag, 5kg/mesh bag;
- d) 200g/bag, 200g x 50bags/carton; i) 500g/bag, 5kg/mesh bag;
- e) 3pcs(200g)/bag,200g x 50bags/carton;
- 3) Customized packing: according to clients' requirements...