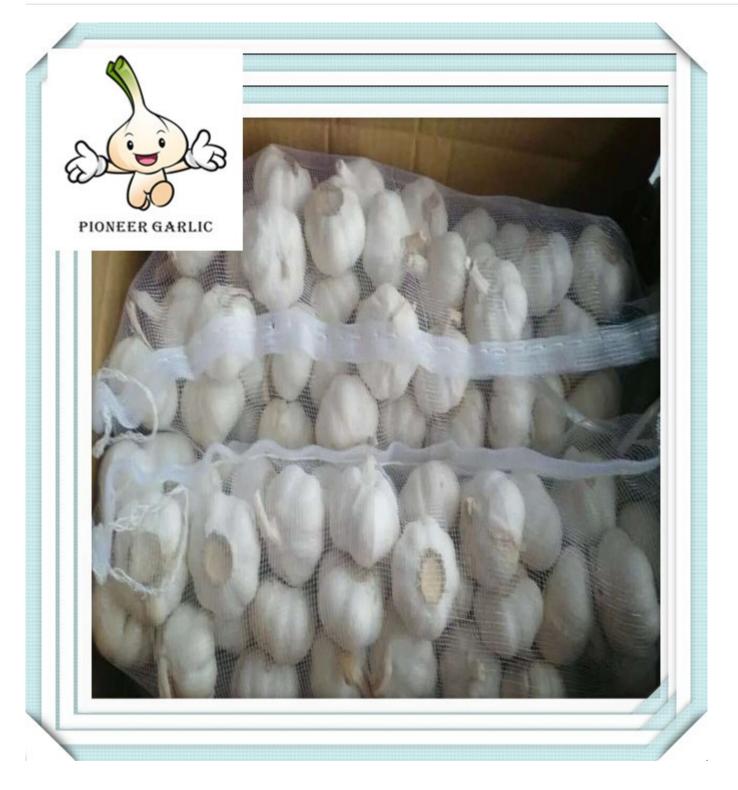

#### 3.Packages:

- 1) Loose Packing:
- a) 10kg/carton; b) 20kg/carton; c) 10kg/mesh bag; d) 20kg/mesh bag;
- 2) Small packing:
- a) 1kg/bag, 1kg x 10bags/carton; f) 4pcs(250g)/bag, 250g x 40bags/carton;
- b) 500g/bag, 500g x 20bags/carton; g) 5pcs/bag, 10kg/carton; c) 250g/bag, 250g x 40bags/carton; h) 1kg/bag, 5kg/mesh bag;
- d) 200g/bag, 200g x 50bags/carton; i) 500g/bag, 5kg/mesh bag;
- e) 3pcs(200g)/bag,200g x 50bags/carton;
- 3) Customized packing: according to clients' requirements...