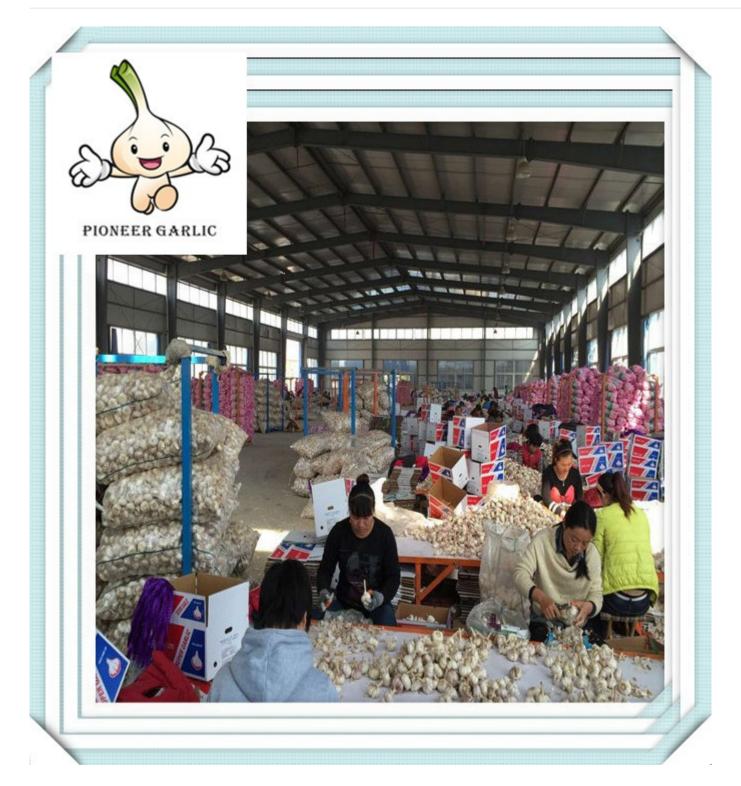

### 2.Details:

- 1) Sizes:4-6cm
- 2) Transporting and storing temperature:  $-3^{\circ}$   $0^{\circ}$ C.
- 3) Supply period: all the year round
- a) Fresh garlic: early June to September

- b) Cold storing garlic: September to the next May
- 4) Plump shaped bulbs offering full flavored cloves that have a purplish hue.
- 5) Shelf life is long and can be stored for up to 9 months under proper conditions.
- 6) Can produce wonderful flavors and have the beneficial effect of reducing bacteria, keeping the heart in good condition and immunity.