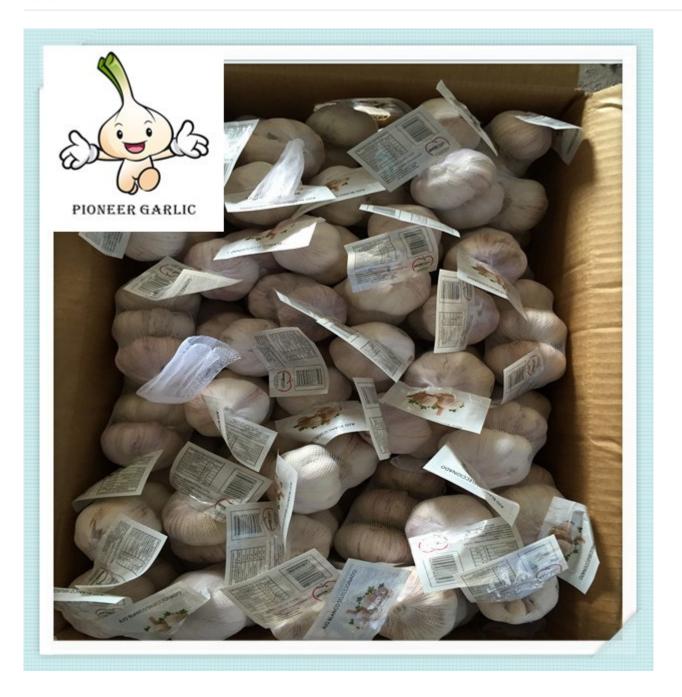

#### 3.Packages:

- 1) Loose Packing:
- a) 10kg/carton; b) 20kg/carton; c) 10kg/mesh bag; d) 20kg/mesh bag;
- 2) Small packing:
- a) 1kg/bag, 1kg x 10bags/carton; f) 4pcs(250g)/bag, 250g x 40bags/carton;
- b) 500g/bag, 500g x 20bags/carton; g) 5pcs/bag, 10kg/carton; c) 250g/bag, 250g x 40bags/carton; h) 1kg/bag, 5kg/mesh bag;
- d) 200g/bag, 200g x 50bags/carton; i) 500g/bag, 5kg/mesh bag;
- e) 3pcs(200g)/bag,200g x 50bags/carton;
- 3) Customized packing: according to clients' requirements...