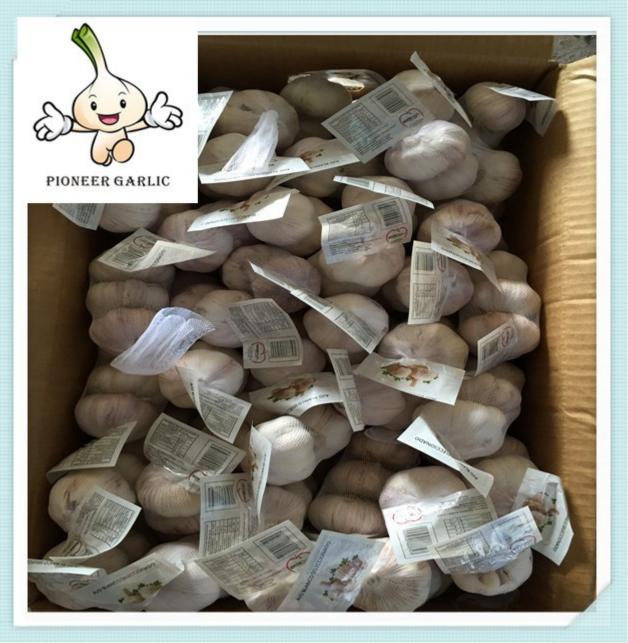

#### 2.Details:

- 1) Sizes:4-6cm
- 2) Transporting and storing temperature: -3° 0°C .
- 3) Supply period: all the year round
- a) Fresh garlic: early June to September
- b) Cold storing garlic: September to the next May
- 4) Plump shaped bulbs offering full flavored cloves that have a purplish hue.
- 5) Shelf life is long and can be stored for up to 9 months under proper conditions.

#### 3.Packages:

1) Loose Packing:

a) 10kg/carton; b) 20kg/carton; c) 10kg/mesh bag; d) 20kg/mesh bag;

- 2) Small packing:
- a) 1kg/bag, 1kg x 10bags/carton; f) 4pcs(250g)/bag, 250g x 40bags/carton;

b) 500g/bag, 500g x 20bags/carton; g) 5pcs/bag, 10kg/carton; c) 250g/bag, 250g x 40bags/carton; h) 1kg/bag, 5kg/mesh bag;

- d) 200g/bag, 200g x 50bags/carton; i) 500g/bag, 5kg/mesh bag;
- e) 3pcs(200g)/bag,200g x 50bags/carton;
- 3) Customized packing: according to clients' requirements...