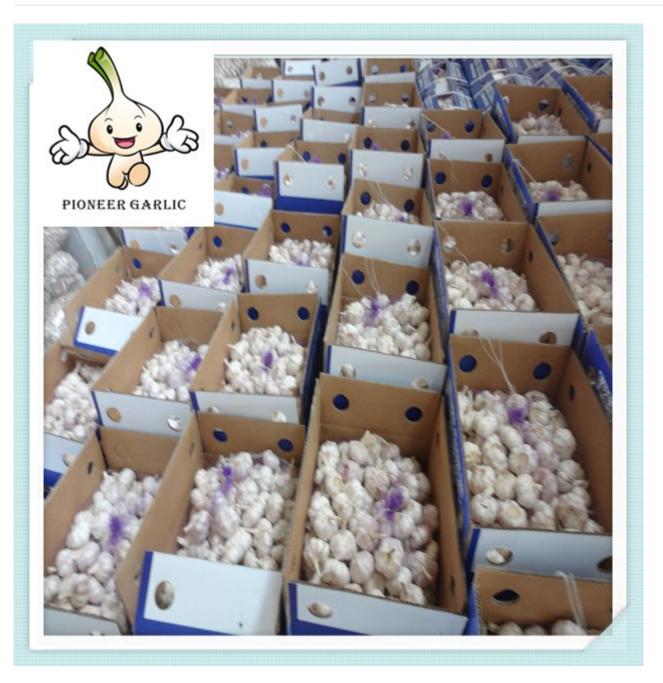

#### 3.Packages:

1) Loose Packing:

a) 10kg/carton; b) 20kg/carton; c) 10kg/mesh bag; d) 20kg/mesh bag;

- 2) Small packing:
- a) 1kg/bag, 1kg x 10bags/carton; f) 4pcs(250g)/bag, 250g x 40bags/carton;

b) 500g/bag, 500g x 20bags/carton; g) 5pcs/bag, 10kg/carton; c) 250g/bag, 250g x 40bags/carton; h) 1kg/bag, 5kg/mesh bag;

- d) 200g/bag, 200g x 50bags/carton; i) 500g/bag, 5kg/mesh bag;
- e) 3pcs(200g)/bag,200g x 50bags/carton;
- 3) Customized packing: according to clients' requirements...