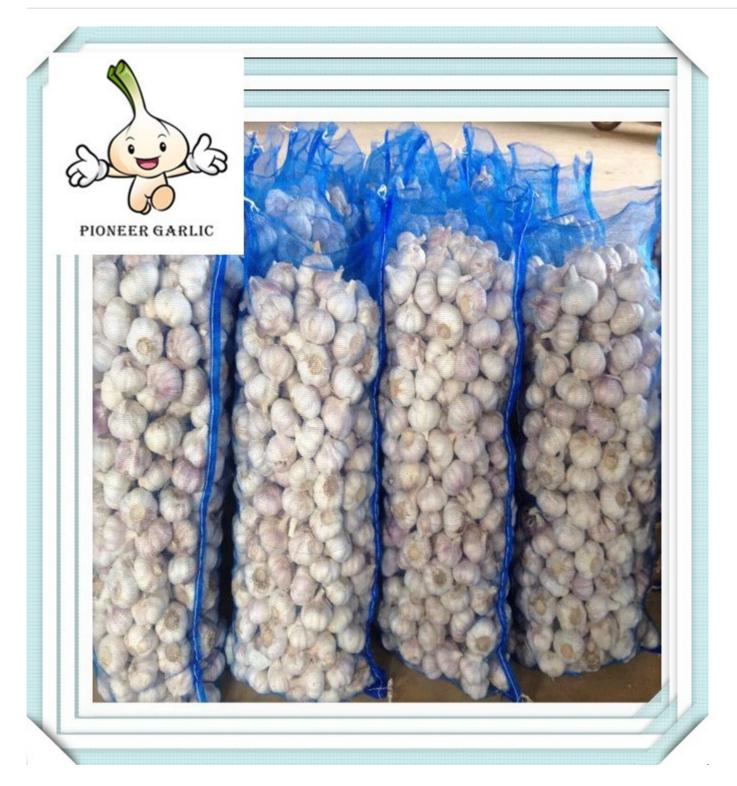

#### 3.Packages:

- 1) Loose Packing:
- a) 10kg/carton; b) 20kg/carton; c) 10kg/mesh bag; d) 20kg/mesh bag;
- 2) Small packing:
- a) 1kg/bag, 1kg x 10bags/carton; f) 4pcs(250g)/bag, 250g x 40bags/carton;
- b) 500g/bag, 500g x 20bags/carton; g) 5pcs/bag, 10kg/carton; c) 250g/bag, 250g x 40bags/carton; h) 1kg/bag, 5kg/mesh bag;
- d) 200g/bag, 200g x 50bags/carton; i) 500g/bag, 5kg/mesh bag;
- e) 3pcs(200g)/bag,200g x 50bags/carton;
- 3) Customized packing: according to clients' requirements...