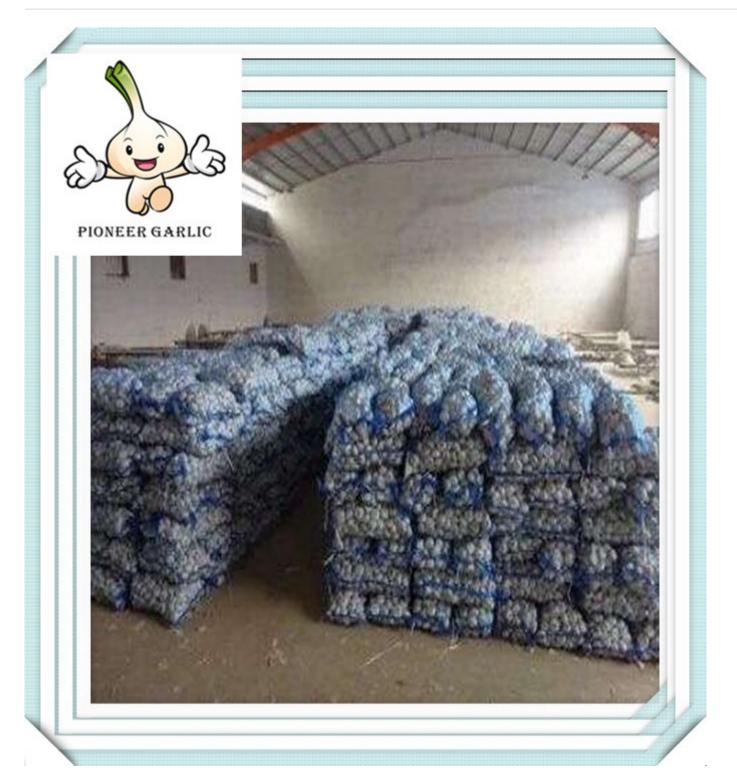

#### 3.Packages:

- 1) Loose Packing:
- a) 10kg/carton; b) 20kg/carton; c) 10kg/mesh bag; d) 20kg/mesh bag;
- 2) Small packing:
- a) 1kg/bag, 1kg x 10bags/carton; f) 4pcs(250g)/bag, 250g x 40bags/carton;
- b) 500g/bag, 500g x 20bags/carton; g) 5pcs/bag, 10kg/carton; c) 250g/bag, 250g x 40bags/carton; h) 1kg/bag, 5kg/mesh bag;
- d) 200g/bag, 200g x 50bags/carton; i) 500g/bag, 5kg/mesh bag;
- e) 3pcs(200g)/bag,200g x 50bags/carton;
- 3) Customized packing: according to clients' requirements...