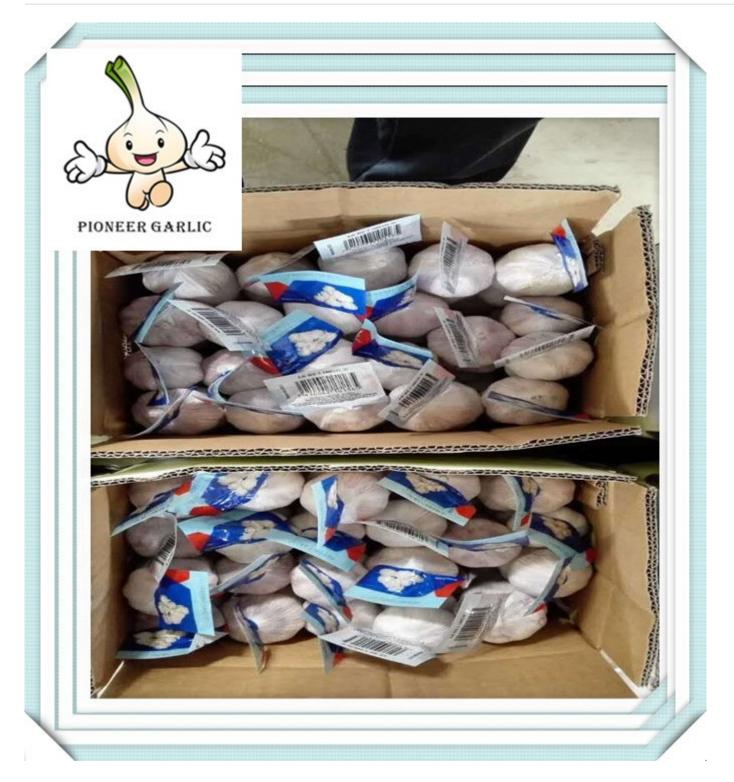

#### 3.Packages:

- 1) Loose Packing:
- a) 10kg/carton; b) 20kg/carton; c) 10kg/mesh bag; d) 20kg/mesh bag;
- 2) Small packing:
- a) 1kg/bag, 1kg x 10bags/carton; f) 4pcs(250g)/bag, 250g x 40bags/carton;
- b) 500g/bag, 500g x 20bags/carton; g) 5pcs/bag, 10kg/carton; c) 250g/bag, 250g x 40bags/carton; h) 1kg/bag, 5kg/mesh bag;
- d) 200g/bag, 200g x 50bags/carton; i) 500g/bag, 5kg/mesh bag;
- e) 3pcs(200g)/bag,200g x 50bags/carton;
- 3) Customized packing: according to clients' requirements...