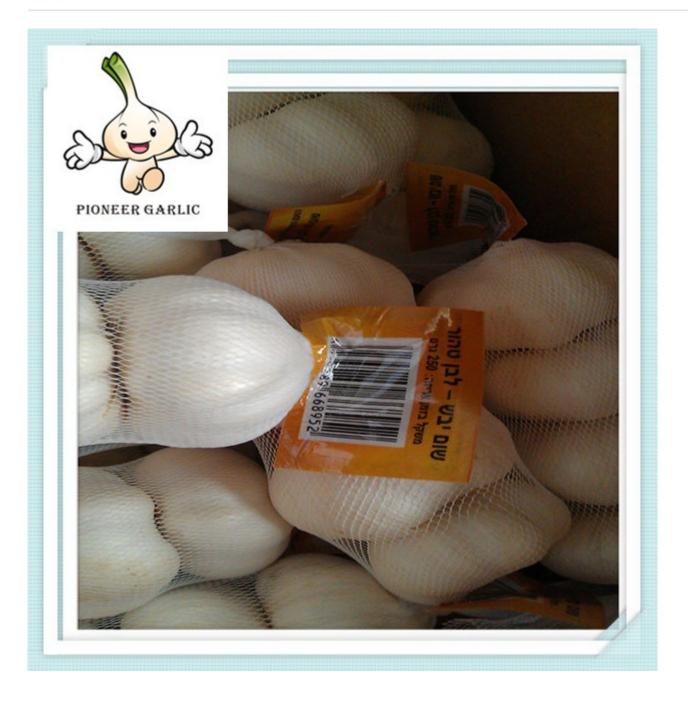

## **Packing**

- 1) Loose Packing:
- a) 10kg/carton; b) 20kg/carton; c) 10kg/mesh bag; d) 20kg/mesh bag;
- 2) Small packing:
- a) 1kg/bag, 1kg x 10bags/carton;
- b) 500g/bag, 500g x 20bags/carton;
- c) 250g/bag, 250g x 40bags/carton;
- d) 200g/bag, 200g x 50bags/carton;
- e) 3pcs(200g)/bag,200g x 50bags/carton;
- f) 4pcs(250g)/bag, 250g x 40bags/carton;
- g) 5pcs/bag, 10kg/carton;
- 3) Customized packing: according to clients' requirements Shipment and Loading
- 1) The Nicaragua Garlic must be shipped in reefer container.
- 2) If packing in 20kg/mesh bag, one 40ft reefer container can load 28-30 mts.
- 3) If packing in 10kg/carton, one 40ft reefer container can load 24-26 mts.
- 4) One 20ft one door open container can load 12–14mts Normal white Nicaragua Garlic in 250g/mesh bag