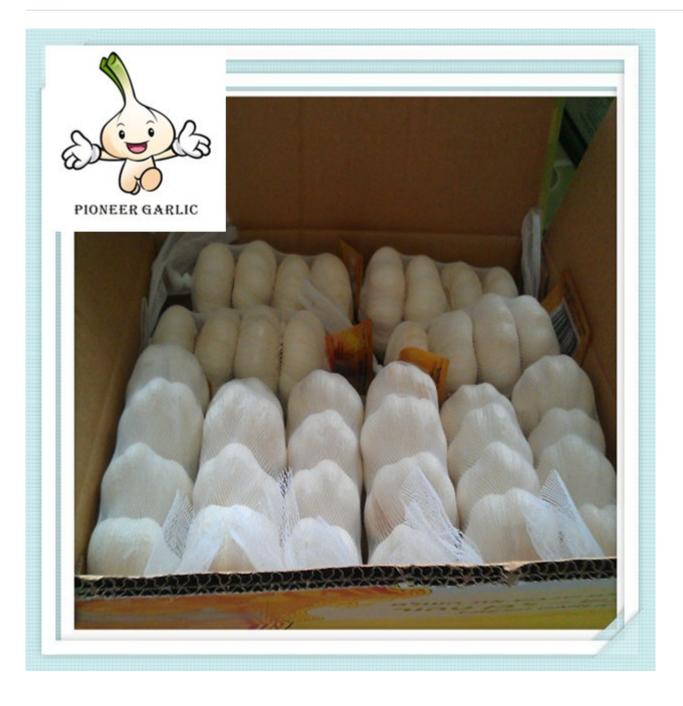

## **Packing**

- 1) Loose Packing:
- a) 10kg/carton; b) 20kg/carton; c) 10kg/mesh bag; d) 20kg/mesh bag;
- 2) Small packing:
- a) 1kg/bag, 1kg x 10bags/carton;
- b) 500g/bag, 500g x 20bags/carton;
- c) 250g/bag, 250g x 40bags/carton;
- d) 200g/bag, 200g x 50bags/carton;
- e) 3pcs(200g)/bag,200g x 50bags/carton;
- f) 4pcs(250g)/bag, 250g x 40bags/carton;
- g) 5pcs/bag, 10kg/carton;
- 3) Customized packing: according to clients' requirements Shipment and Loading
- 1) The Nicaragua Garlic must be shipped in reefer container.
- 2) If packing in 20kg/mesh bag, one 40ft reefer container can load 28-30 mts.
- 3) If packing in 10kg/carton, one 40ft reefer container can load 24-26 mts.
- 4) One 20ft one door open container can load 12–14mts Normal white Nicaragua Garlic in 250g/mesh bag