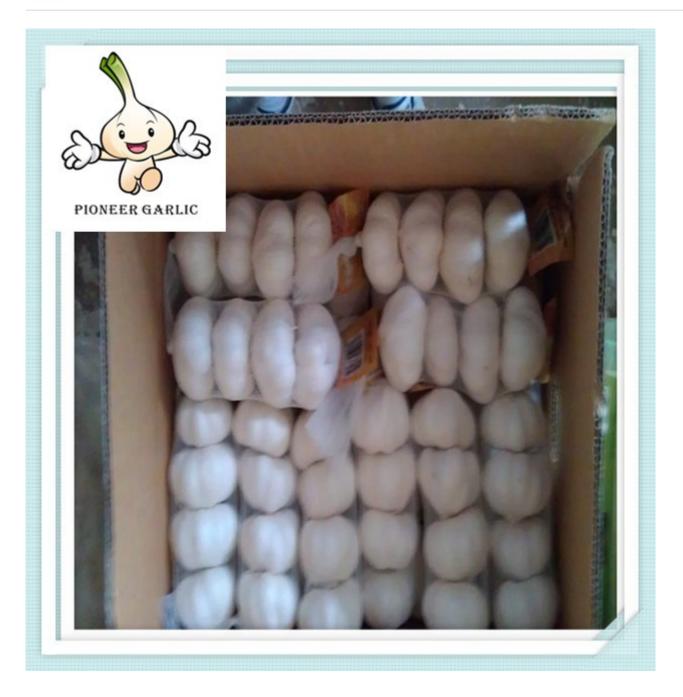

## **Packing**

- 1) Loose Packing:
- a) 10kg/carton; b) 20kg/carton; c) 10kg/mesh bag; d) 20kg/mesh bag;
- 2) Small packing:
- a) 1kg/bag, 1kg x 10bags/carton;
- b) 500g/bag, 500g x 20bags/carton;
- c) 250g/bag, 250g x 40bags/carton;
- d) 200g/bag, 200g x 50bags/carton;
- e) 3pcs(200g)/bag,200g x 50bags/carton;
- f) 4pcs(250g)/bag, 250g x 40bags/carton;
- g) 5pcs/bag, 10kg/carton;
- 3) Customized packing: according to clients' requirements Shipment and Loading
- 1) The Nicaragua Garlic must be shipped in reefer container.
- 2) If packing in 20kg/mesh bag, one 40ft reefer container can load 28-30 mts.
- 3) If packing in 10kg/carton, one 40ft reefer container can load 24-26 mts.
- 4) One 20ft one door open container can load 12–14mts Normal white Nicaragua Garlic in 250g/mesh bag