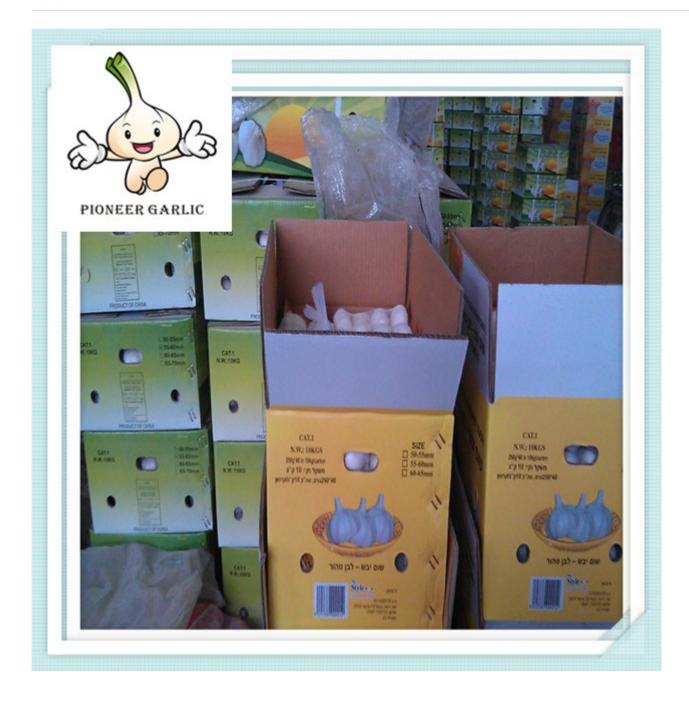

## **Packing**

- 1) Loose Packing:
- a) 10kg/carton; b) 20kg/carton; c) 10kg/mesh bag; d) 20kg/mesh bag;
- 2) Small packing:
- a) 1kg/bag, 1kg x 10bags/carton;
- b) 500g/bag, 500g x 20bags/carton;
- c) 250g/bag, 250g x 40bags/carton;
- d) 200g/bag, 200g x 50bags/carton;
- e) 3pcs(200g)/bag,200g x 50bags/carton;
- f) 4pcs(250g)/bag, 250g x 40bags/carton;
- g) 5pcs/bag, 10kg/carton;
- 3) Customized packing: according to clients' requirements Shipment and Loading
- 1) The Nicaragua Garlic must be shipped in reefer container.
- 2) If packing in 20kg/mesh bag, one 40ft reefer container can load 28-30 mts.
- 3) If packing in 10kg/carton, one 40ft reefer container can load 24-26 mts.
- 4) One 20ft one door open container can load 12–14mts Normal white Nicaragua Garlic in 250g/mesh bag