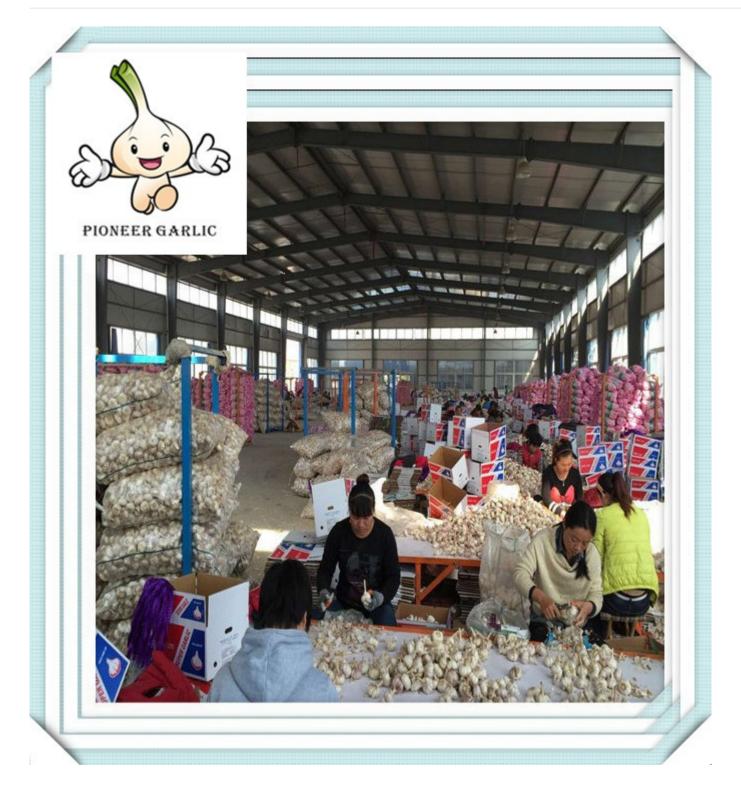

### 2.Details:

- 1) Sizes:4-6cm
- 2) Transporting and storing temperature:  $-3^{\circ}$   $0^{\circ}$ C.
- 3) Supply period: all the year round
- a) Fresh garlic: early June to September
- b) Cold storing garlic: September to the next May
- 4) Plump shaped bulbs offering full flavored cloves that have a purplish hue.
- 5) Shelf life is long and can be stored for up to 9 months under proper conditions.

6) Can produce wonderful flavors and have the beneficial effect of reducing bacteria, keeping the heart in good condition and immunity.