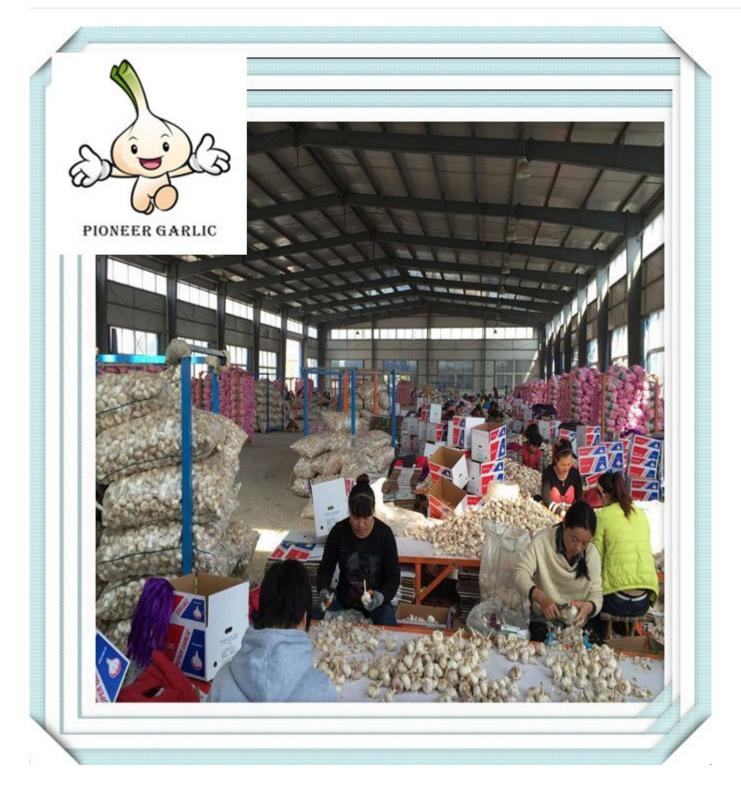

### 2.Details:

- 1) Sizes:4-6cm
- 2) Transporting and storing temperature: -3° 0°C.
- 3) Supply period: all the year round
- a) Fresh garlic: early June to September
- b) Cold storing garlic: September to the next May
- 4) Plump shaped bulbs offering full flavored cloves that have a purplish hue.
- 5) Shelf life is long and can be stored for up to 9 months under proper conditions.

6) Can produce wonderful flavors and have the beneficial effect of reducing bacteria, keeping the heart in good condition and immunity.