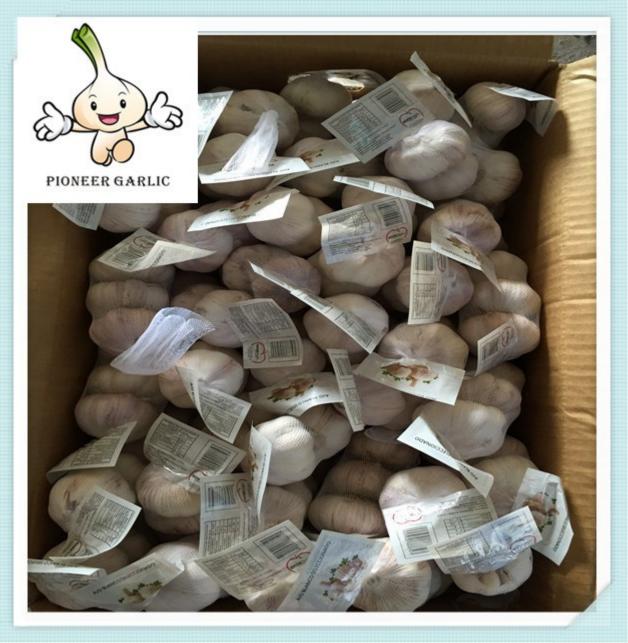

#### Fresh Garlic export Chile Market

- 1.For Cooking, Medicinal, Seeds, Industrial
- 2.Packages:200g,250g, 1kg,5kg,10kg

#### 2.Details:

- 1) Sizes:4-6cm
- 2) Transporting and storing temperature: -3° 0°C .
- 3) Supply period: all the year round
- a) Fresh garlic: early June to September
- b) Cold storing garlic: September to the next May
- 4) Plump shaped bulbs offering full flavored cloves that have a purplish hue.
- 5) Shelf life is long and can be stored for up to 9 months under proper conditions.

#### 3.Packages:

1) Loose Packing:

a) 10kg/carton; b) 20kg/carton; c) 10kg/mesh bag; d) 20kg/mesh bag;

- 2) Small packing:
- a) 1kg/bag, 1kg x 10bags/carton; f) 4pcs(250g)/bag, 250g x 40bags/carton;

b) 500g/bag, 500g x 20bags/carton; g) 5pcs/bag, 10kg/carton; c) 250g/bag, 250g x 40bags/carton; h) 1kg/bag, 5kg/mesh bag;