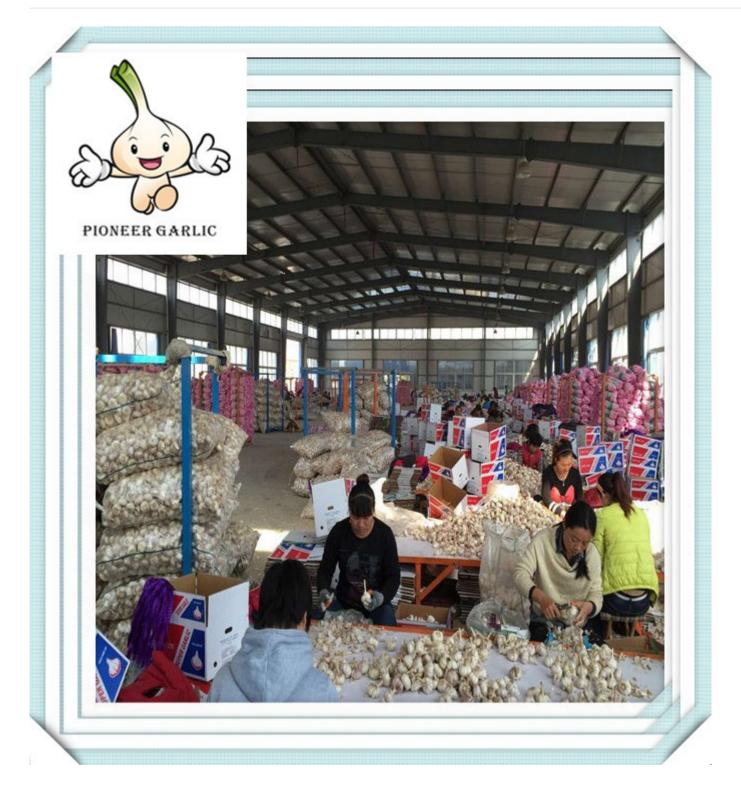

#### **Specifications:**

| Price              | \$500/ton                           |
|--------------------|-------------------------------------|
| Brand Name         | pioneer garlic                      |
| Model Number       | 555                                 |
| Place of Origin    | Shandong, China                     |
| Min.Order Quantity | 1*20ft container (11tons)           |
| Payment Terms      | TT DP LC                            |
| Supply Ability     | 200 containers per month            |
| Delivery Detail    | within 7days after confirming order |
| Packaging Details  | according to customer 's request    |

### 1.Specifications