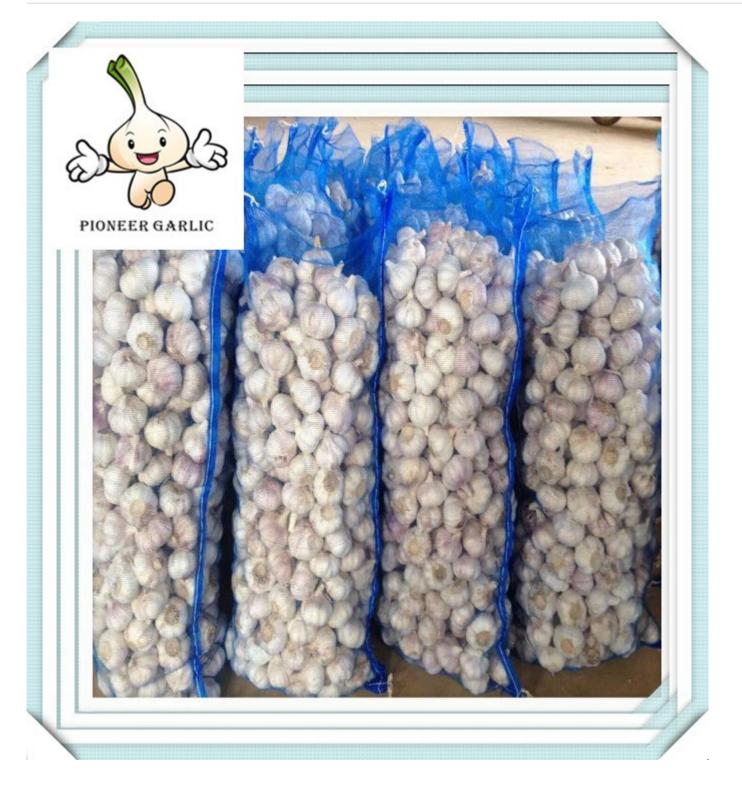

#### 2.Details:

- 1) Sizes:4-6cm
- 2) Transporting and storing temperature: -3° 0°C .
- 3) Supply period: all the year round
- a) Fresh garlic: early June to September
- b) Cold storing garlic: September to the next May
- 4) Plump shaped bulbs offering full flavored cloves that have a purplish hue.
- 5) Shelf life is long and can be stored for up to 9 months under proper conditions.

#### 3.Packages:

- 1) Loose Packing:
- a) 10kg/carton; b) 20kg/carton; c) 10kg/mesh bag; d) 20kg/mesh bag;
- 2) Small packing:
- a) 1kg/bag, 1kg x 10bags/carton; f) 4pcs(250g)/bag, 250g x 40bags/carton;
- b) 500g/bag, 500g x 20bags/carton; g) 5pcs/bag, 10kg/carton; c) 250g/bag, 250g x 40bags/carton; h) 1kg/bag, 5kg/mesh bag;
- d) 200g/bag, 200g x 50bags/carton; i) 500g/bag, 5kg/mesh bag;
- e) 3pcs(200g)/bag,200g x 50bags/carton;
- 3) Customized packing: according to clients' requirements...