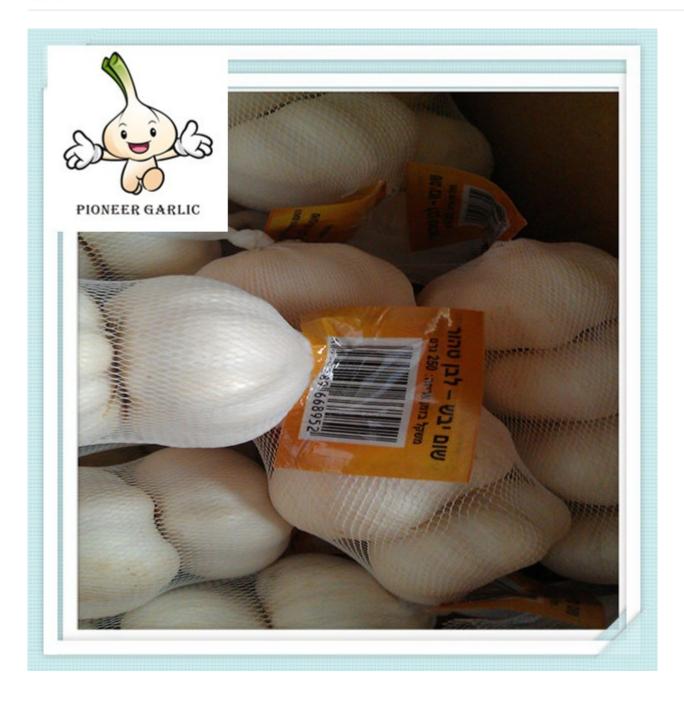

## **Packing**

- 1) Loose Packing:
- a) 10kg/carton; b) 20kg/carton; c) 10kg/mesh bag; d) 20kg/mesh bag;
- 2) Small packing:
- a) 1kg/bag, 1kg x 10bags/carton;
- b) 500g/bag, 500g x 20bags/carton;
- c) 250g/bag, 250g x 40bags/carton;
- d) 200g/bag, 200g x 50bags/carton;
- e) 3pcs(200g)/bag,200g x 50bags/carton;
- f) 4pcs(250g)/bag, 250g x 40bags/carton;
- g) 5pcs/bag, 10kg/carton;
- 3) Customized packing: according to clients' requirements

Normal white Nicaragua Garlic in 250g/mesh bag