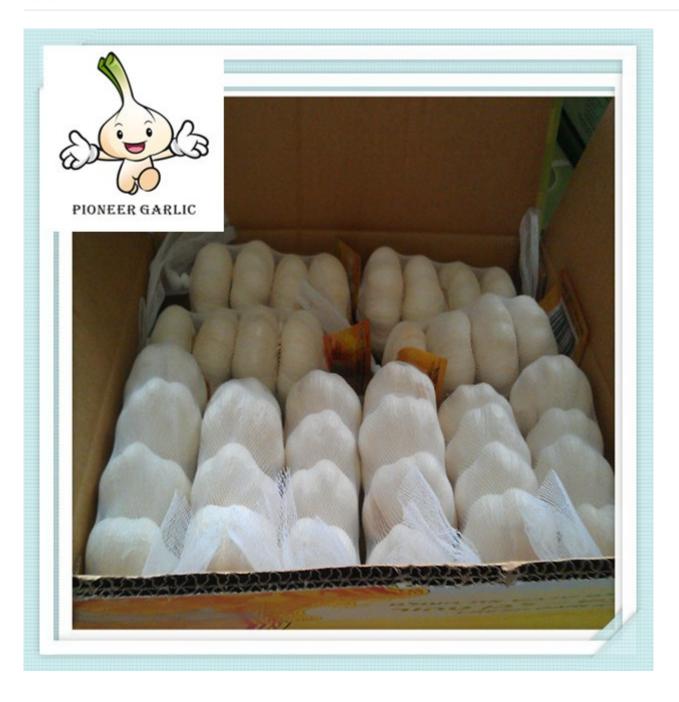

## **Packing**

- 1) Loose Packing:
- a) 10kg/carton; b) 20kg/carton; c) 10kg/mesh bag; d) 20kg/mesh bag;
- 2) Small packing:
- a) 1kg/bag, 1kg x 10bags/carton;
- b) 500g/bag, 500g x 20bags/carton;
- c) 250g/bag, 250g x 40bags/carton;
- d) 200g/bag, 200g x 50bags/carton;
- e) 3pcs(200g)/bag,200g x 50bags/carton;
- f) 4pcs(250g)/bag, 250g x 40bags/carton;
- g) 5pcs/bag, 10kg/carton;
- 3) Customized packing: according to clients' requirements