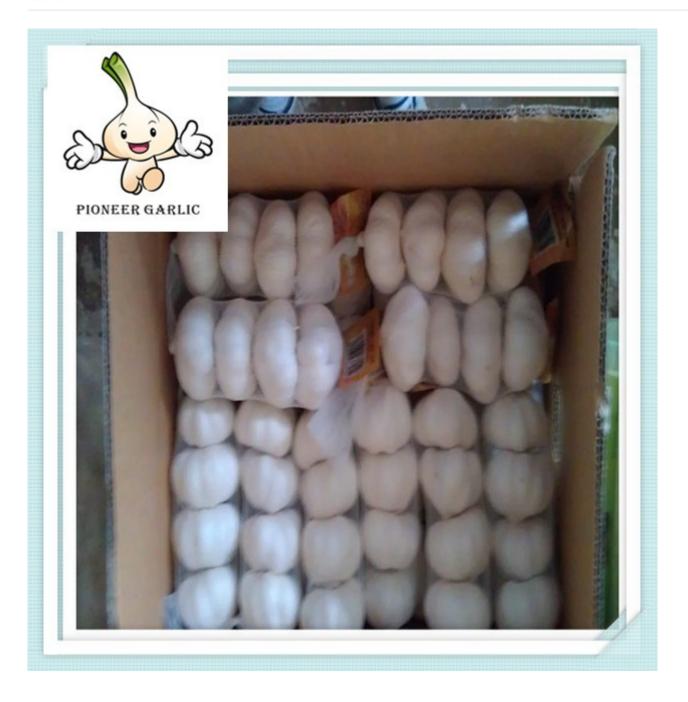

## **Packing**

- 1) Loose Packing:
- a) 10kg/carton; b) 20kg/carton; c) 10kg/mesh bag; d) 20kg/mesh bag;
- 2) Small packing:
- a) 1kg/bag, 1kg x 10bags/carton;
- b) 500g/bag, 500g x 20bags/carton;
- c) 250g/bag, 250g x 40bags/carton;
- d) 200g/bag, 200g x 50bags/carton;
- e) 3pcs(200g)/bag,200g x 50bags/carton;
- f) 4pcs(250g)/bag, 250g x 40bags/carton;
- g) 5pcs/bag, 10kg/carton;
- 3) Customized packing: according to clients' requirements