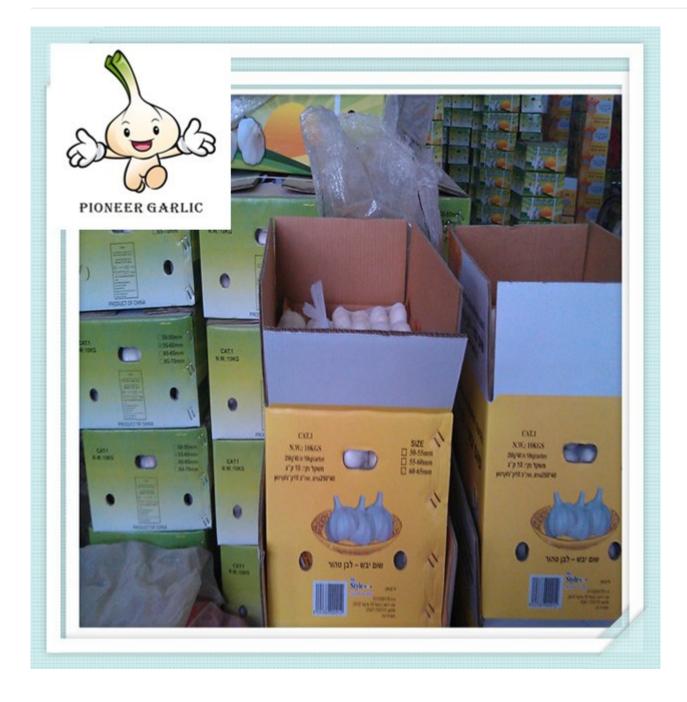

## **Packing**

- 1) Loose Packing:
- a) 10kg/carton; b) 20kg/carton; c) 10kg/mesh bag; d) 20kg/mesh bag;
- 2) Small packing:
- a) 1kg/bag, 1kg x 10bags/carton;
- b) 500g/bag, 500g x 20bags/carton;
- c) 250g/bag, 250g x 40bags/carton;
- d) 200g/bag, 200g x 50bags/carton;
- e) 3pcs(200g)/bag,200g x 50bags/carton;
- f) 4pcs(250g)/bag, 250g x 40bags/carton;
- g) 5pcs/bag, 10kg/carton;
- 3) Customized packing: according to clients' requirements

Shipment and Loading

- 1) The Nicaragua Garlic must be shipped in reefer container.
- 2) If packing in 20kg/mesh bag, one 40ft reefer container can load 28-30 mts.
- 3) If packing in 10kg/carton, one 40ft reefer container can load 24-26 mts.
- 4) One 20ft one door open container can load 12-14mts