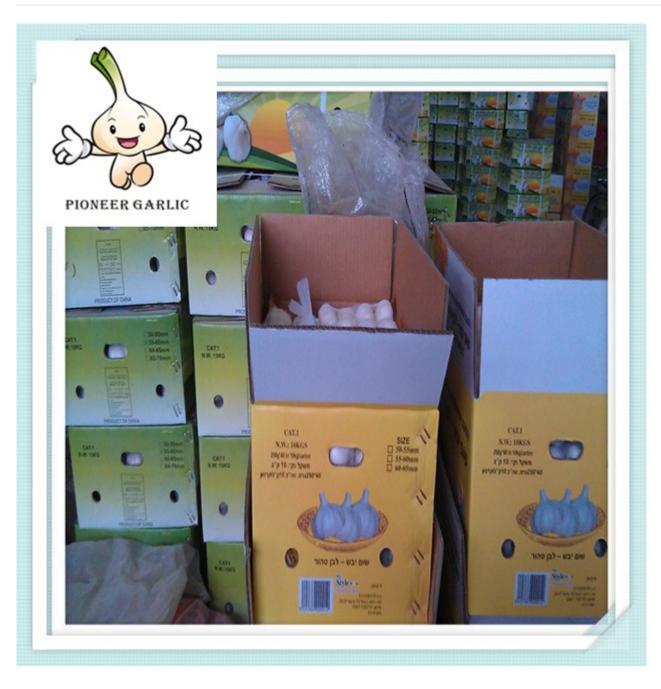

### **Packing**

1) Loose Packing:

- a) 10kg/carton; b) 20kg/carton; c) 10kg/mesh bag; d) 20kg/mesh bag;
- 2) Small packing:
- a) 1kg/bag, 1kg x 10bags/carton;
- b) 500g/bag, 500g x 20bags/carton;
- c) 250g/bag, 250g x 40bags/carton;
- d) 200g/bag, 200g x 50bags/carton;
- e) 3pcs(200g)/bag,200g x 50bags/carton;
- f) 4pcs(250g)/bag, 250g x 40bags/carton;
- g) 5pcs/bag, 10kg/carton;
- 3) Customized packing: according to clients' requirements
- Shipment and Loading
- 1) The Nicaragua Garlic must be shipped in reefer container.
- 2) If packing in 20kg/mesh bag,one 40ft reefer container can load 28-30 mts.
- 3) If packing in 10kg/carton, one 40ft reefer container can load 24-26 mts.
- 4) One 20ft one door open container can load 12-14mts
- Normal white Nicaragua Garlic in 250g/mesh bag