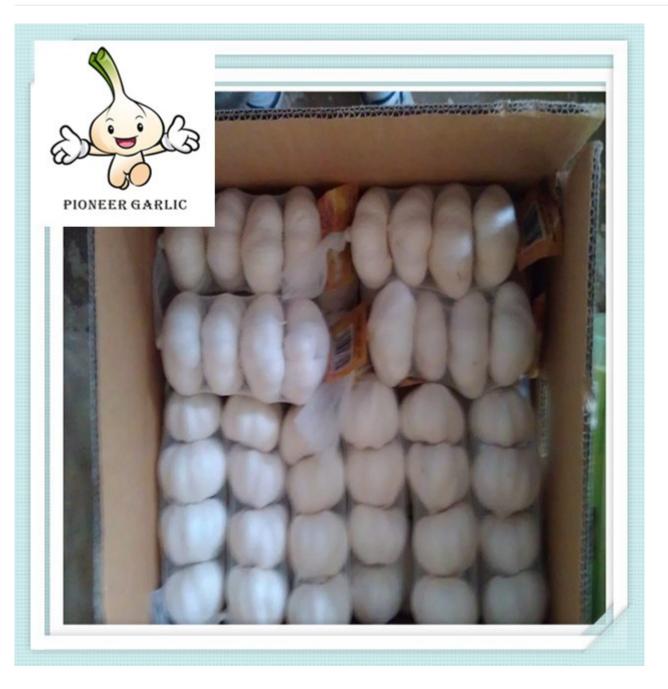

### **Packing**

1) Loose Packing:

- a) 10kg/carton; b) 20kg/carton; c) 10kg/mesh bag; d) 20kg/mesh bag;
- 2) Small packing:
- a) 1kg/bag, 1kg x 10bags/carton;
- b) 500g/bag, 500g x 20bags/carton;
- c) 250g/bag, 250g x 40bags/carton;
- d) 200g/bag, 200g x 50bags/carton;
- e) 3pcs(200g)/bag,200g x 50bags/carton;
- f) 4pcs(250g)/bag, 250g x 40bags/carton;
- g) 5pcs/bag, 10kg/carton;
- 3) Customized packing: according to clients' requirements
- Shipment and Loading
- 1) The Nicaragua Garlic must be shipped in reefer container.
- 2) If packing in 20kg/mesh bag,one 40ft reefer container can load 28-30 mts.
- 3) If packing in 10kg/carton, one 40ft reefer container can load 24-26 mts.
- 4) One 20ft one door open container can load 12-14mts
- Normal white Nicaragua Garlic in 250g/mesh bag