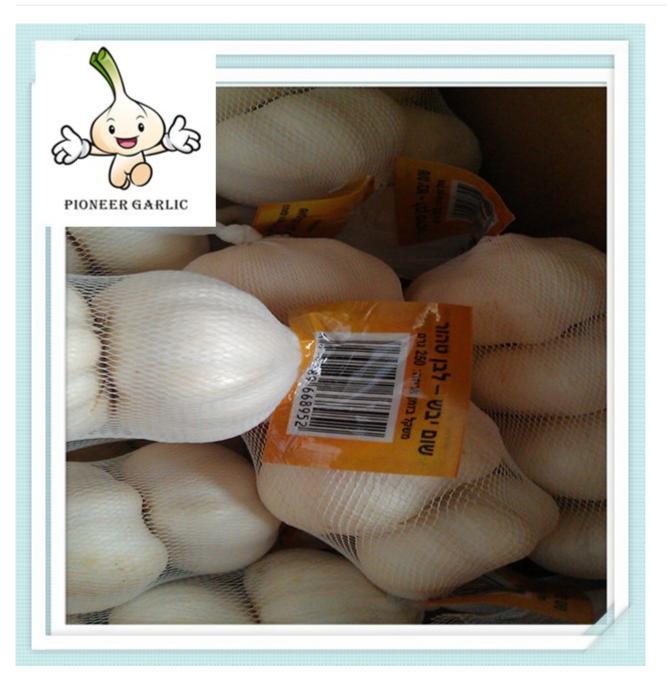

### **Packing**

1) Loose Packing:

- a) 10kg/carton; b) 20kg/carton; c) 10kg/mesh bag; d) 20kg/mesh bag;
- 2) Small packing:
- a) 1kg/bag, 1kg x 10bags/carton;
- b) 500g/bag, 500g x 20bags/carton;
- c) 250g/bag, 250g x 40bags/carton;
- d) 200g/bag, 200g x 50bags/carton;
- e) 3pcs(200g)/bag,200g x 50bags/carton;
- f) 4pcs(250g)/bag, 250g x 40bags/carton;
- g) 5pcs/bag, 10kg/carton;
- 3) Customized packing: according to clients' requirements
- Shipment and Loading
- 1) The Nicaragua Garlic must be shipped in reefer container.
- 2) If packing in 20kg/mesh bag,one 40ft reefer container can load 28-30 mts.
- 3) If packing in 10kg/carton, one 40ft reefer container can load 24-26 mts.
- 4) One 20ft one door open container can load 12-14mts
- Normal white Nicaragua Garlic in 250g/mesh bag