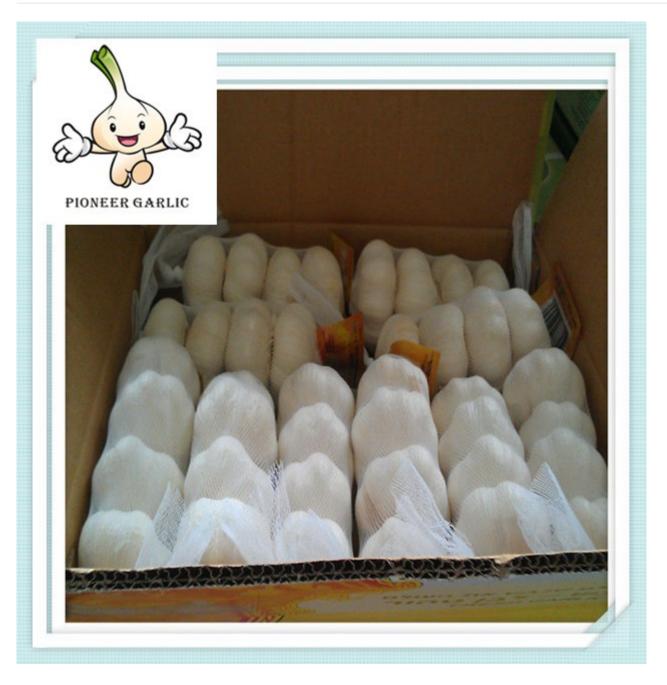

### **Packing**

1) Loose Packing:

- a) 10kg/carton; b) 20kg/carton; c) 10kg/mesh bag; d) 20kg/mesh bag;
- 2) Small packing:
- a) 1kg/bag, 1kg x 10bags/carton;
- b) 500g/bag, 500g x 20bags/carton;
- c) 250g/bag, 250g x 40bags/carton;
- d) 200g/bag, 200g x 50bags/carton;
- e) 3pcs(200g)/bag,200g x 50bags/carton;
- f) 4pcs(250g)/bag, 250g x 40bags/carton;
- g) 5pcs/bag, 10kg/carton;
- 3) Customized packing: according to clients' requirements
- Shipment and Loading
- 1) The Nicaragua Garlic must be shipped in reefer container.
- 2) If packing in 20kg/mesh bag,one 40ft reefer container can load 28-30 mts.
- 3) If packing in 10kg/carton, one 40ft reefer container can load 24-26 mts.
- 4) One 20ft one door open container can load 12-14mts
- Normal white Nicaragua Garlic in 250g/mesh bag