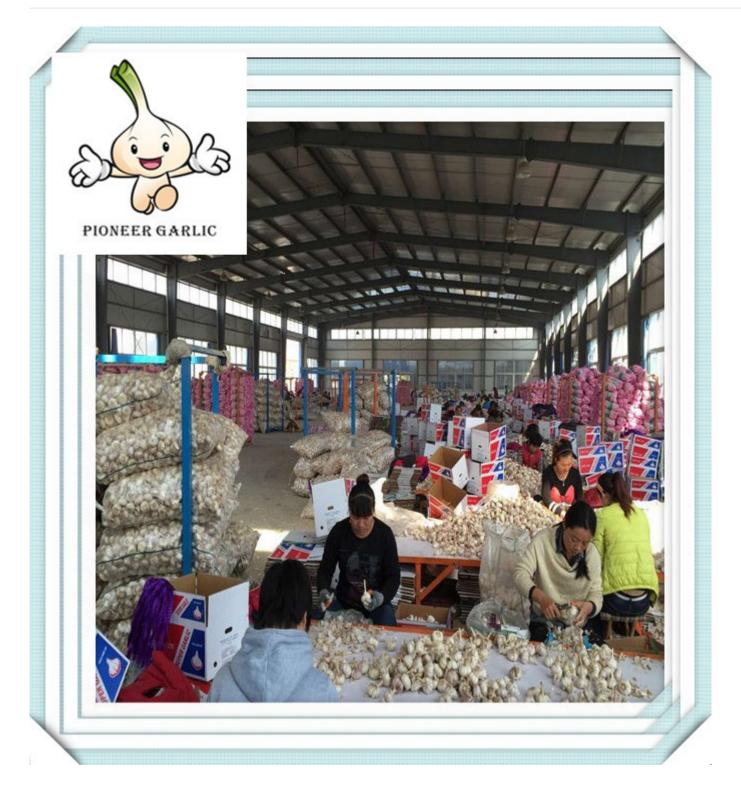

#### **Specifications:**

| Price              | \$500/ton                           |
|--------------------|-------------------------------------|
| Brand Name         | pioneer garlic                      |
| Model Number       | 555                                 |
| Place of Origin    | Shandong, China                     |
| Min.Order Quantity | 1*20ft container (11tons)           |
| Payment Terms      | TT DP LC                            |
| Supply Ability     | 200 containers per month            |
| Delivery Detail    | within 7days after confirming order |
| Packaging Details  | according to customer 's request    |