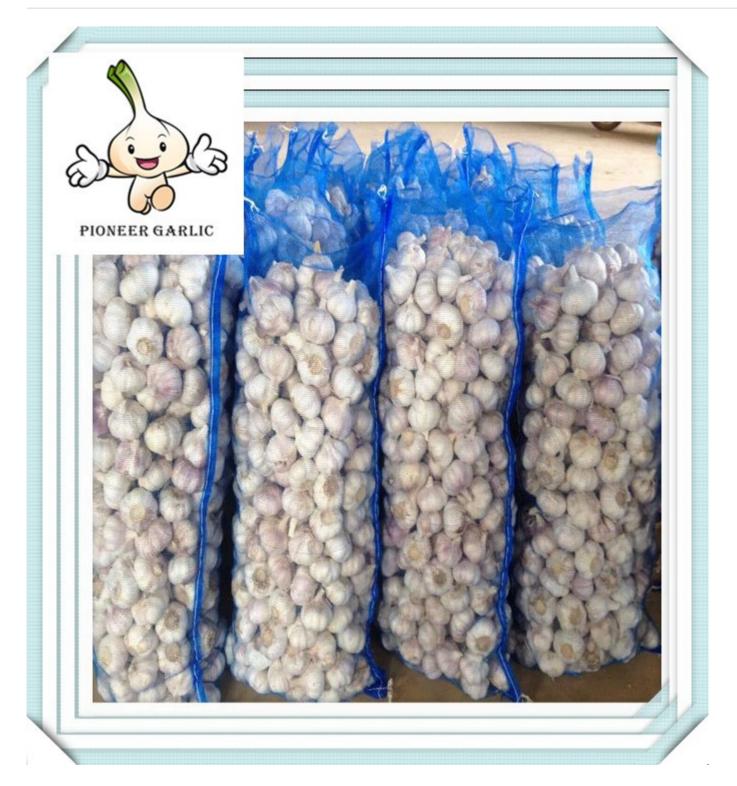

## 2.Details:

- 1) Sizes:4-6cm
- 2) Transporting and storing temperature: -3° 0°C.
- 3) Supply period: all the year round
- a) Fresh garlic: early June to September
- b) Cold storing garlic: September to the next May
- 4) Plump shaped bulbs offering full flavored cloves that have a purplish hue.
- 5) Shelf life is long and can be stored for up to 9 months under proper conditions.

#### 3.Packages:

- 1) Loose Packing:
- a) 10kg/carton; b) 20kg/carton; c) 10kg/mesh bag; d) 20kg/mesh bag;
- 2) Small packing:
- a) 1kg/bag, 1kg x 10bags/carton; f) 4pcs(250g)/bag, 250g x 40bags/carton;
- b) 500g/bag, 500g x 20bags/carton; g) 5pcs/bag, 10kg/carton; c) 250g/bag, 250g x 40bags/carton; h) 1kg/bag, 5kg/mesh bag;
- d) 200g/bag, 200g x 50bags/carton; i) 500g/bag, 5kg/mesh bag;
- e) 3pcs(200g)/bag,200g x 50bags/carton;
- 3) Customized packing: according to clients' requirements...