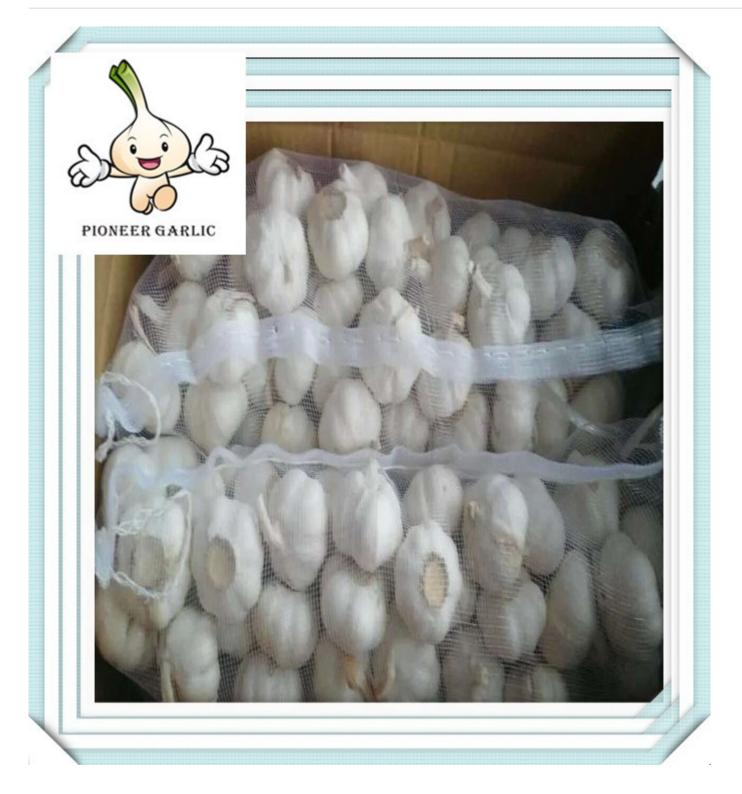

#### 3.Packages:

- 1) Loose Packing:
- a) 10kg/carton; b) 20kg/carton; c) 10kg/mesh bag; d) 20kg/mesh bag;
- 2) Small packing:
- a) 1kg/bag, 1kg x 10bags/carton; f) 4pcs(250g)/bag, 250g x 40bags/carton;
- b) 500g/bag, 500g x 20bags/carton; g) 5pcs/bag, 10kg/carton; c) 250g/bag, 250g x 40bags/carton; h) 1kg/bag, 5kg/mesh bag;
- d) 200g/bag, 200g x 50bags/carton; i) 500g/bag, 5kg/mesh bag;
- e) 3pcs(200g)/bag,200g x 50bags/carton;
- 3) Customized packing: according to clients' requirements...