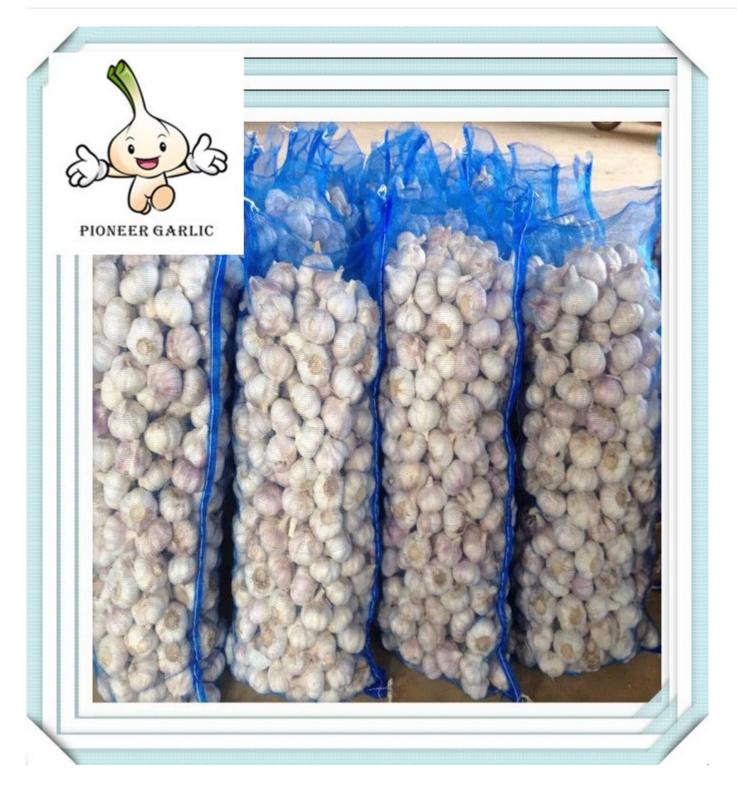

### 2.Details:

- 1) Sizes:4-6cm
- 2) Transporting and storing temperature:  $-3^{\circ}$   $0^{\circ}$ C.
- 3) Supply period: all the year round
- a) Fresh garlic: early June to September
- b) Cold storing garlic: September to the next May
- 4) Plump shaped bulbs offering full flavored cloves that have a purplish hue.
- 5) Shelf life is long and can be stored for up to 9 months under proper conditions.

#### 3.Packages:

- 1) Loose Packing:
- a) 10kg/carton; b) 20kg/carton; c) 10kg/mesh bag; d) 20kg/mesh bag;
- 2) Small packing:
- a) 1kg/bag, 1kg x 10bags/carton; f) 4pcs(250g)/bag, 250g x 40bags/carton;
- b) 500g/bag, 500g x 20bags/carton; g) 5pcs/bag, 10kg/carton; c) 250g/bag, 250g x 40bags/carton; h) 1kg/bag, 5kg/mesh bag;
- d) 200g/bag, 200g x 50bags/carton; i) 500g/bag, 5kg/mesh bag;
- e) 3pcs(200g)/bag,200g x 50bags/carton;
- 3) Customized packing: according to clients' requirements...