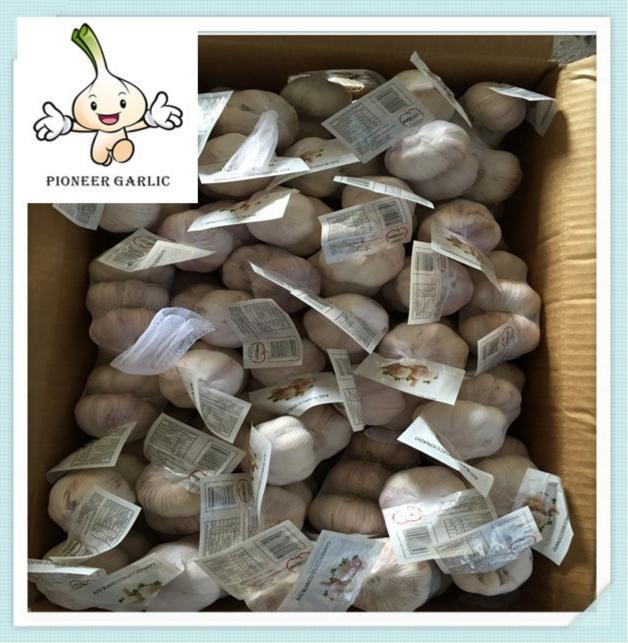

#### 2.Details:

- 1) Sizes:4-6cm
- 2) Transporting and storing temperature: -3° 0°C .
- 3) Supply period: all the year round
- a) Fresh garlic: early June to September
- b) Cold storing garlic: September to the next May
- 4) Plump shaped bulbs offering full flavored cloves that have a purplish hue.
- 5) Shelf life is long and can be stored for up to 9 months under proper conditions.

#### 3.Packages:

1) Loose Packing:

a) 10kg/carton; b) 20kg/carton; c) 10kg/mesh bag; d) 20kg/mesh bag;

- 2) Small packing:
- a) 1kg/bag, 1kg x 10bags/carton; f) 4pcs(250g)/bag, 250g x 40bags/carton;

b) 500g/bag, 500g x 20bags/carton; g) 5pcs/bag, 10kg/carton; c) 250g/bag, 250g x 40bags/carton; h) 1kg/bag, 5kg/mesh bag;