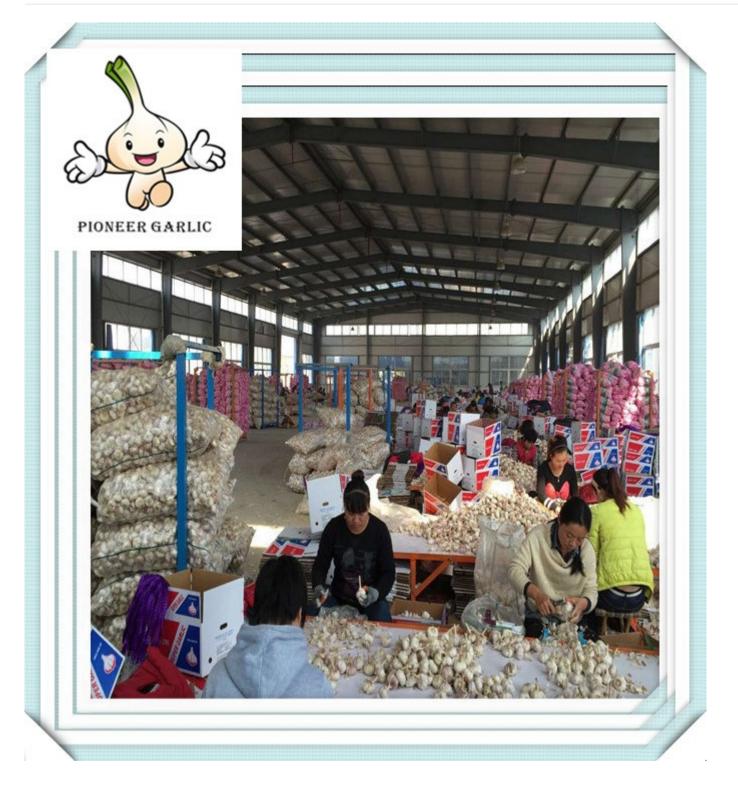

### **Specifications :**

| Price              | \$500/ton                           |
|--------------------|-------------------------------------|
| Brand Name         | pioneer garlic                      |
| Model Number       | 555                                 |
| Place of Origin    | Shandong,China                      |
| Min.Order Quantity | 1*20ft container (11tons)           |
| Payment Terms      | TT DP LC                            |
| Supply Ability     | 200 containers per month            |
| Delivery Detail    | within 7days after confirming order |
| Packaging Details  | according to customer 's request    |