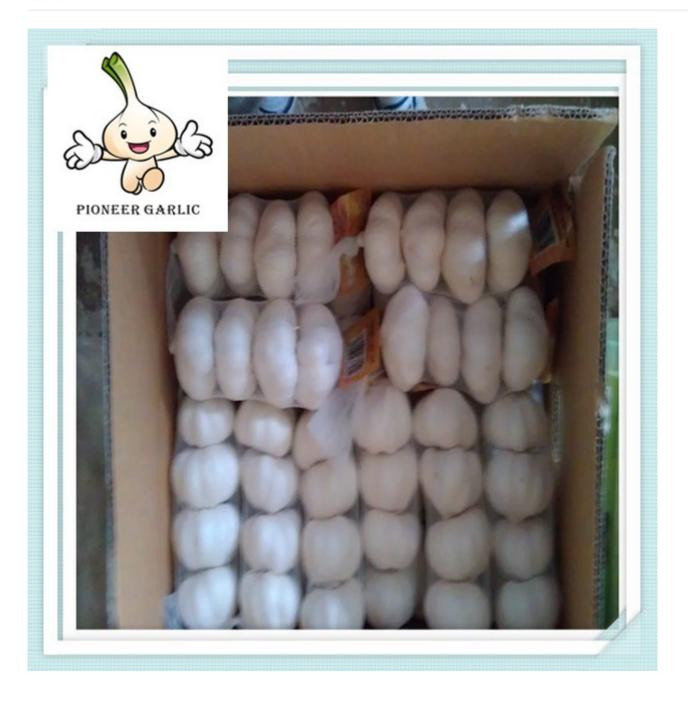

#### **Packing**

- 1) Loose Packing:
- a) 10kg/carton; b) 20kg/carton; c) 10kg/mesh bag; d) 20kg/mesh bag;
- 2) Small packing:
- a) 1kg/bag, 1kg x 10bags/carton;
- b) 500g/bag, 500g x 20bags/carton;
- c) 250g/bag, 250g x 40bags/carton;
- d) 200g/bag, 200g x 50bags/carton;
- e) 3pcs(200g)/bag,200g x 50bags/carton;
- f) 4pcs(250g)/bag, 250g x 40bags/carton;
- g) 5pcs/bag, 10kg/carton;
- 3) Customized packing: according to clients' requirements Shipment and Loading
- 1) The Nicaragua Garlic must be shipped in reefer container.
- 2) If packing in 20kg/mesh bag, one 40ft reefer container can load 28-30 mts.
- 3) If packing in 10kg/carton, one 40ft reefer container can load 24-26 mts.
- 4) One 20ft one door open container can load 12–14mts Normal white Nicaragua Garlic in 250g/mesh bag