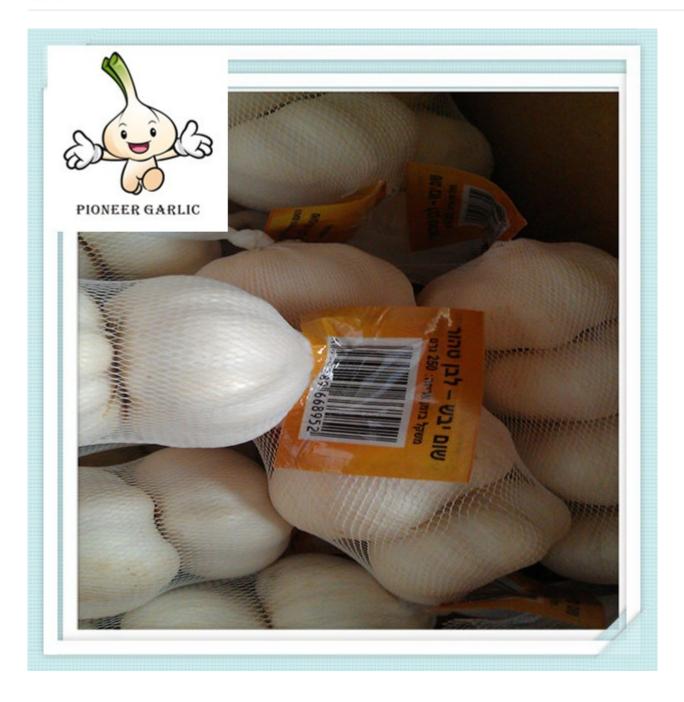

#### **Packing**

- 1) Loose Packing:
- a) 10kg/carton; b) 20kg/carton; c) 10kg/mesh bag; d) 20kg/mesh bag;
- 2) Small packing:
- a) 1kg/bag, 1kg x 10bags/carton;
- b) 500g/bag, 500g x 20bags/carton;
- c) 250g/bag, 250g x 40bags/carton;
- d) 200g/bag, 200g x 50bags/carton;
- e) 3pcs(200g)/bag,200g x 50bags/carton;
- f) 4pcs(250g)/bag, 250g x 40bags/carton;
- g) 5pcs/bag, 10kg/carton;
- 3) Customized packing: according to clients' requirements Shipment and Loading
- 1) The Nicaragua Garlic must be shipped in reefer container.
- 2) If packing in 20kg/mesh bag, one 40ft reefer container can load 28-30 mts.
- 3) If packing in 10kg/carton, one 40ft reefer container can load 24-26 mts.
- 4) One 20ft one door open container can load 12–14mts Normal white Nicaragua Garlic in 250g/mesh bag