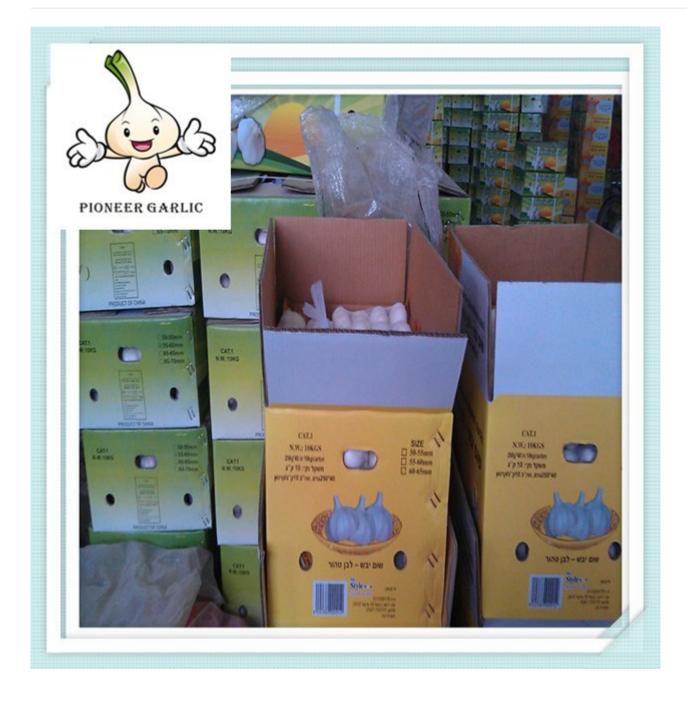

#### **Packing**

- 1) Loose Packing:
- a) 10kg/carton; b) 20kg/carton; c) 10kg/mesh bag; d) 20kg/mesh bag;
- 2) Small packing:
- a) 1kg/bag, 1kg x 10bags/carton;
- b) 500g/bag, 500g x 20bags/carton;
- c) 250g/bag, 250g x 40bags/carton;
- d) 200g/bag, 200g x 50bags/carton;
- e) 3pcs(200g)/bag,200g x 50bags/carton;
- f) 4pcs(250g)/bag, 250g x 40bags/carton;
- g) 5pcs/bag, 10kg/carton;
- 3) Customized packing: according to clients' requirements Shipment and Loading
- 1) The Nicaragua Garlic must be shipped in reefer container.
- 2) If packing in 20kg/mesh bag, one 40ft reefer container can load 28-30 mts.
- 3) If packing in 10kg/carton, one 40ft reefer container can load 24-26 mts.
- 4) One 20ft one door open container can load 12–14mts Normal white Nicaragua Garlic in 250g/mesh bag