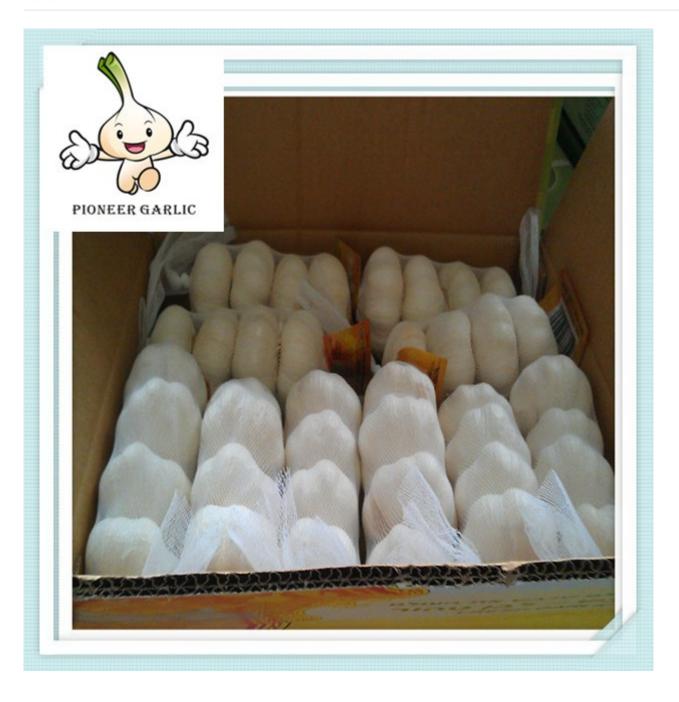

#### **Packing**

- 1) Loose Packing:
- a) 10kg/carton; b) 20kg/carton; c) 10kg/mesh bag; d) 20kg/mesh bag;
- 2) Small packing:
- a) 1kg/bag, 1kg x 10bags/carton;
- b) 500g/bag, 500g x 20bags/carton;
- c) 250g/bag, 250g x 40bags/carton;
- d) 200g/bag, 200g x 50bags/carton;
- e) 3pcs(200g)/bag,200g x 50bags/carton;
- f) 4pcs(250g)/bag, 250g x 40bags/carton;
- g) 5pcs/bag, 10kg/carton;
- 3) Customized packing: according to clients' requirements Shipment and Loading
- 1) The Nicaragua Garlic must be shipped in reefer container.
- 2) If packing in 20kg/mesh bag, one 40ft reefer container can load 28-30 mts.
- 3) If packing in 10kg/carton, one 40ft reefer container can load 24-26 mts.
- 4) One 20ft one door open container can load 12–14mts Normal white Nicaragua Garlic in 250g/mesh bag