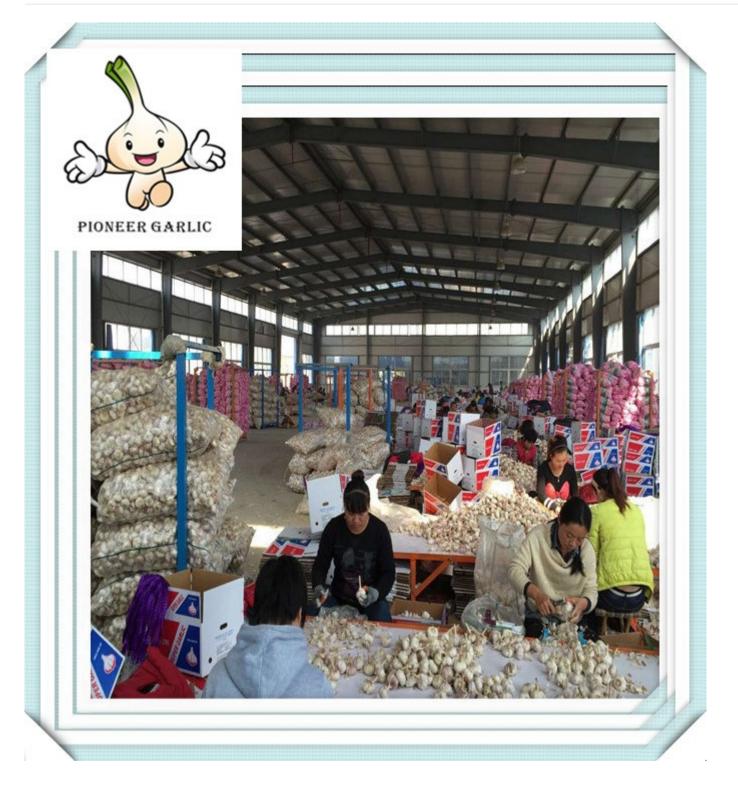

ped bulbs offering full flavored cloves that have a purplish hue.
- 5) Shelf life is long and can be stored for up to 9 months under proper conditions.



6) Can produce wonderful flavors and have the beneficial effect of reducing bacteria, keeping the heart in good condition and immunity.

#### 3.Packages:

1) Loose Packing:

a) 10kg/carton; b) 20kg/carton; c) 10kg/mesh bag; d) 20kg/mesh bag;

- 2) Small packing:
- a) 1kg/bag, 1kg x 10bags/carton; f) 4pcs(250g)/bag, 250g x 40bags/carton;

b) 500g/bag, 500g x 20bags/carton; g) 5pcs/bag, 10kg/carton; c) 250g/bag, 250g x 40bags/carton; h) 1kg/bag, 5kg/mesh bag;

- d) 200g/bag, 200g x 50bags/carton; i) 500g/bag, 5kg/mesh bag;
- e) 3pcs(200g)/bag,200g x 50bags/carton;
- 3) Customized packing: according to clients' requirements...















## **PIs Contact with us:**

Alvin Mobile:86-15562397099 Tel:0086-537-8701876 Fax:0086-537-8707115