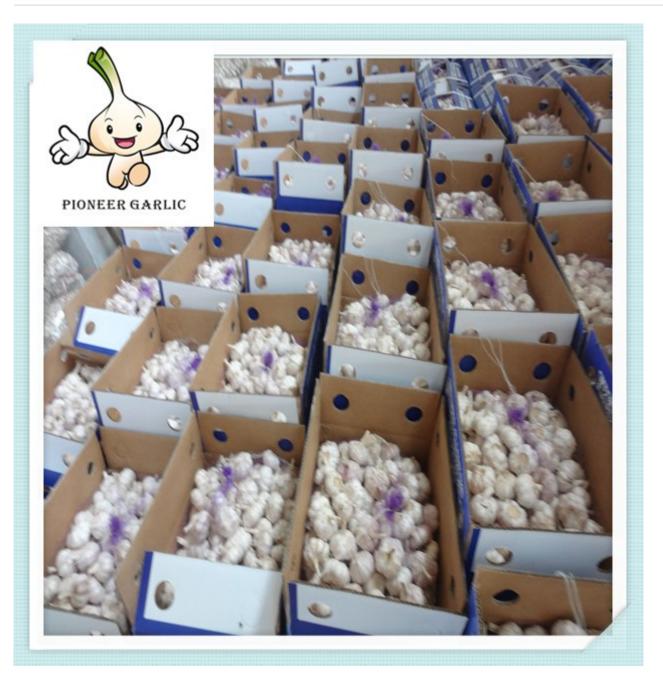

#### 3.Packages:

1) Loose Packing:

a) 10kg/carton; b) 20kg/carton; c) 10kg/mesh bag; d) 20kg/mesh bag;

- 2) Small packing:
- a) 1kg/bag, 1kg x 10bags/carton; f) 4pcs(250g)/bag, 250g x 40bags/carton;

b) 500g/bag, 500g x 20bags/carton; g) 5pcs/bag, 10kg/carton; c) 250g/bag, 250g x 40bags/carton; h) 1kg/bag, 5kg/mesh bag;

- d) 200g/bag, 200g x 50bags/carton; i) 500g/bag, 5kg/mesh bag;
- e) 3pcs(200g)/bag,200g x 50bags/carton;
- 3) Customized packing: according to clients' requirements...