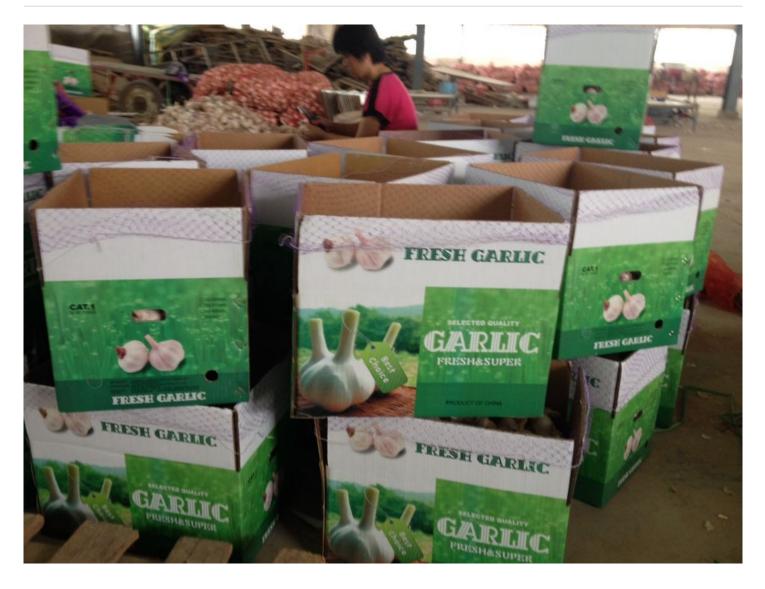

#### 3.Packages:

1) Loose Packing:

a) 10kg/carton; b) 20kg/carton; c) 10kg/mesh bag; d) 20kg/mesh bag;

- 2) Small packing:
- a) 1kg/bag, 1kg x 10bags/carton; f) 4pcs(250g)/bag, 250g x 40bags/carton;

b) 500g/bag, 500g x 20bags/carton; g) 5pcs/bag, 10kg/carton; c) 250g/bag, 250g x 40bags/carton; h) 1kg/bag, 5kg/mesh bag;

- d) 200g/bag, 200g x 50bags/carton; i) 500g/bag, 5kg/mesh bag;
- e) 3pcs(200g)/bag,200g x 50bags/carton;
- 3) Customized packing: according to clients' requirements...