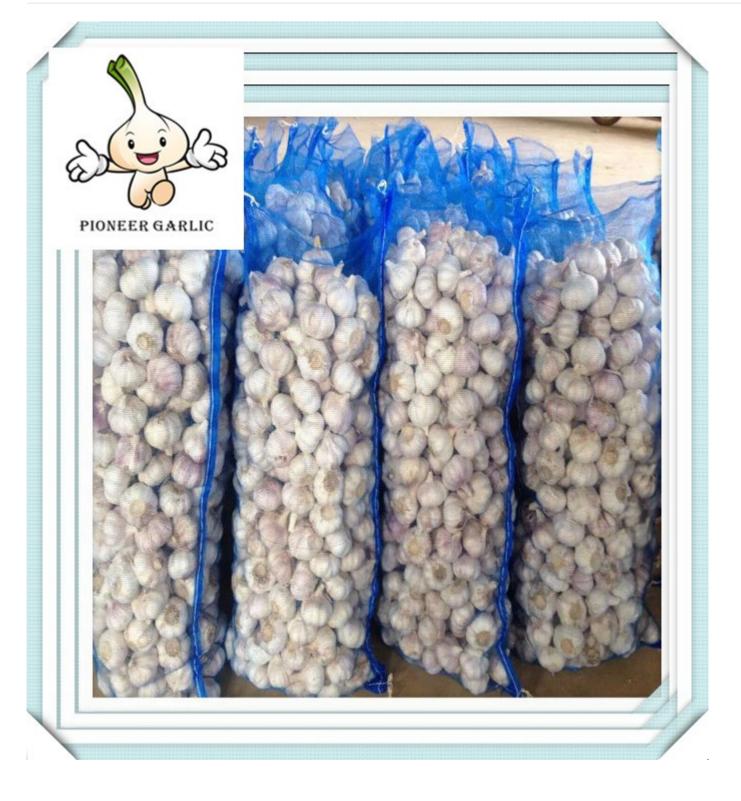

#### 2.Details:

- 1) Sizes:4-6cm
- 2) Transporting and storing temperature: -3° 0°C .
- 3) Supply period: all the year round
- a) Fresh garlic: early June to September
- b) Cold storing garlic: September to the next May
- 4) Plump shaped bulbs offering full flavored cloves that have a purplish hue.
- 5) Shelf life is long and can be stored for up to 9 months under proper conditions.

#### 3.Packages:

- 1) Loose Packing:
- a) 10kg/carton; b) 20kg/carton; c) 10kg/mesh bag; d) 20kg/mesh bag;
- 2) Small packing:
- a) 1kg/bag, 1kg x 10bags/carton; f) 4pcs(250g)/bag, 250g x 40bags/carton;
- b) 500g/bag, 500g x 20bags/carton; g) 5pcs/bag, 10kg/carton; c) 250g/bag, 250g x 40bags/carton; h) 1kg/bag, 5kg/mesh bag;
- d) 200g/bag, 200g x 50bags/carton; i) 500g/bag, 5kg/mesh bag;
- e) 3pcs(200g)/bag,200g x 50bags/carton;
- 3) Customized packing: according to clients' requirements...