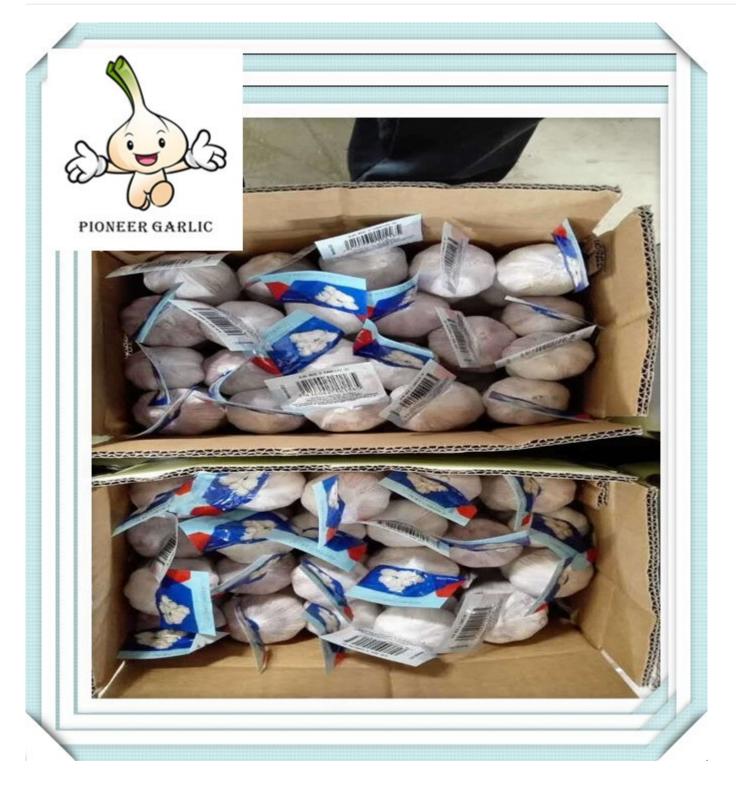

#### Fresh Garlic export Chile Market

1.For Cooking, Medicinal, Seeds, Industrial

2.Packages:200g,250g, 1kg,5kg,10kg

#### 3.Packages:

- 1) Loose Packing:
- a) 10kg/carton; b) 20kg/carton; c) 10kg/mesh bag; d) 20kg/mesh bag;
- 2) Small packing:
- a) 1kg/bag, 1kg x 10bags/carton; f) 4pcs(250g)/bag, 250g x 40bags/carton;
- b) 500g/bag, 500g x 20bags/carton; g) 5pcs/bag, 10kg/carton; c) 250g/bag, 250g x 40bags/carton; h) 1kg/bag, 5kg/mesh bag;
- d) 200g/bag, 200g x 50bags/carton; i) 500g/bag, 5kg/mesh bag;
- e) 3pcs(200g)/bag,200g x 50bags/carton;
- 3) Customized packing: according to clients' requirements...