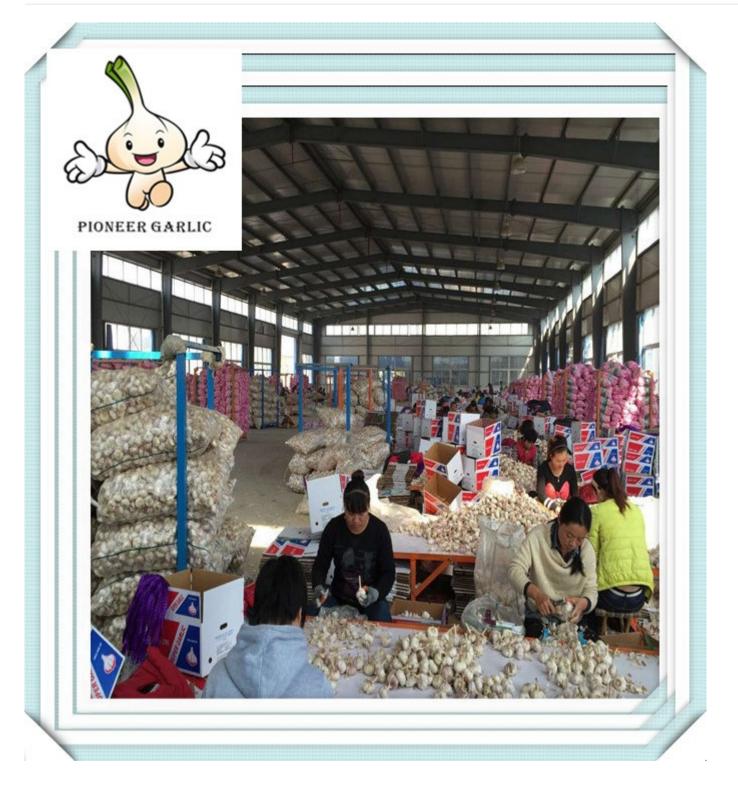

### **Specifications :**

| Price              | \$500/ton                           |
|--------------------|-------------------------------------|
| Brand Name         | pioneer garlic                      |
| Model Number       | 555                                 |
| Place of Origin    | Shandong,China                      |
| Min.Order Quantity | 1*20ft container (11tons)           |
| Payment Terms      | TT DP LC                            |
| Supply Ability     | 200 containers per month            |
| Delivery Detail    | within 7days after confirming order |
| Packaging Details  | according to customer 's request    |
|                    |                                     |