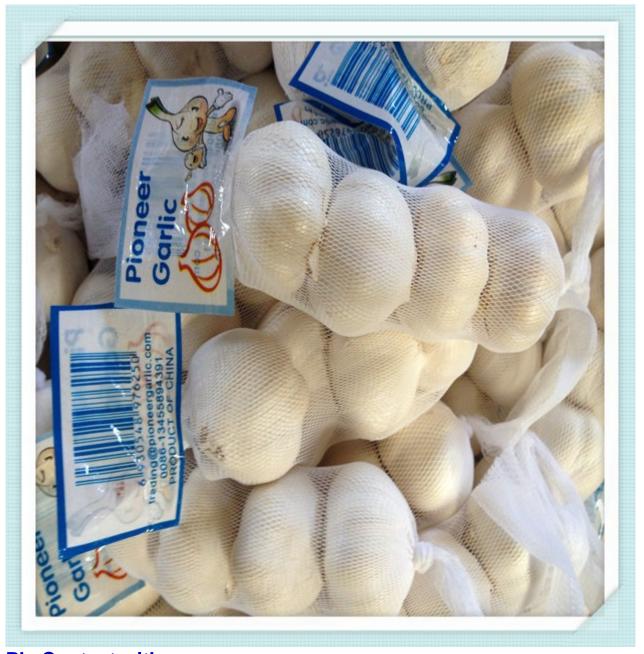

### **Specifications:**

| Price              | \$500/ton                           |
|--------------------|-------------------------------------|
| Brand Name         | pioneer garlic                      |
| Model Number       | 555                                 |
| Place of Origin    | Shandong,China                      |
| Min.Order Quantity | 1*20ft container (11tons)           |
| Payment Terms      | TT DP LC                            |
| Supply Ability     | 200 containers per month            |
| Delivery Detail    | within 7days after confirming order |
| Packaging Details  | according to customer 's request    |