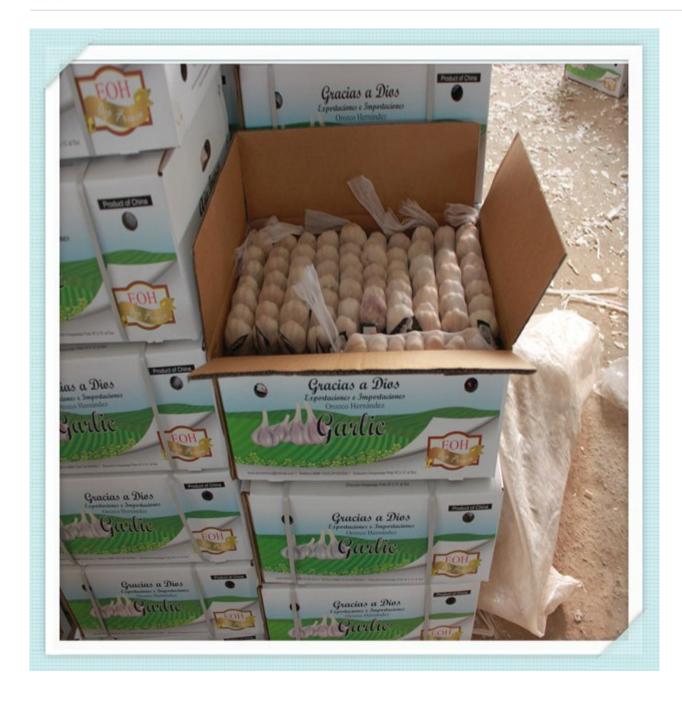

### **Packing**

- 1) Loose Packing:
- a) 10kg/carton; b) 20kg/carton; c) 10kg/mesh bag; d) 20kg/mesh bag;
- 2) Small packing:
- a) 1kg/bag, 1kg x 10bags/carton;
- b) 500g/bag, 500g x 20bags/carton;
- c) 250g/bag, 250g x 40bags/carton;
- d) 200g/bag, 200g x 50bags/carton;
- e) 3pcs(200g)/bag,200g x 50bags/carton;
- f) 4pcs(250g)/bag, 250g x 40bags/carton;
- g) 5pcs/bag, 10kg/carton;
- 3) Customized packing: according to clients' requirements Shipment and Loading
- 1) The Nicaragua Garlic must be shipped in reefer container.
- 2) If packing in 20kg/mesh bag, one 40ft reefer container can load 28-30 mts.
- 3) If packing in 10kg/carton, one 40ft reefer container can load 24-26 mts.
- 4) One 20ft one door open container can load 12–14mts Normal white Nicaragua Garlic in 250g/mesh bag