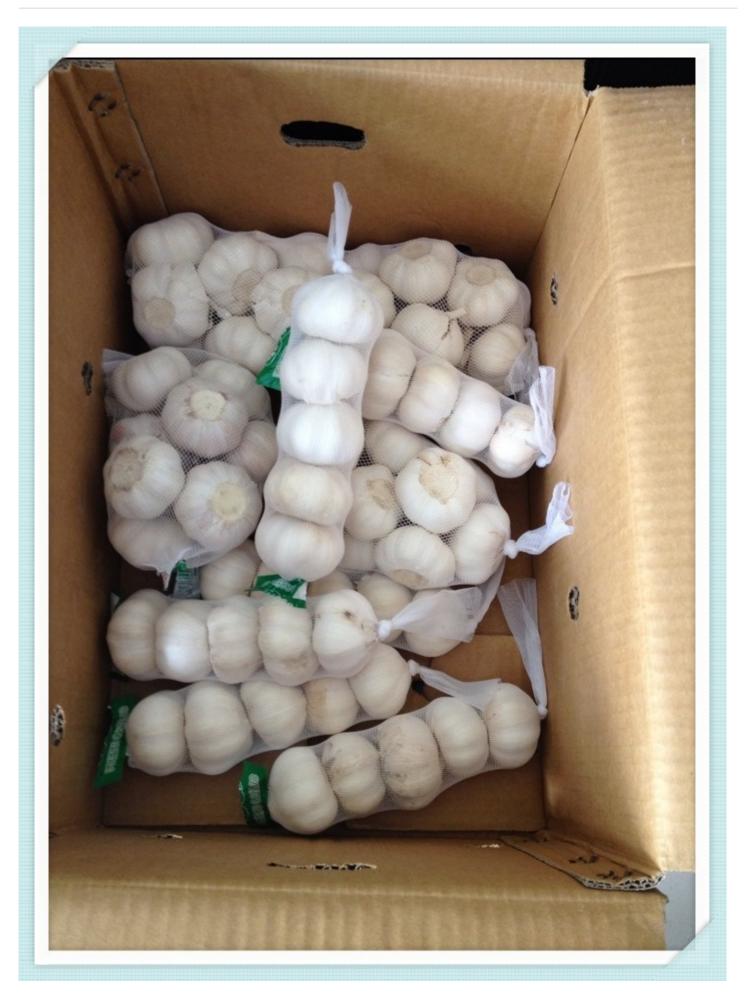

### **Packing**

- 1) Loose Packing:
- a) 10kg/carton; b) 20kg/carton; c) 10kg/mesh bag; d) 20kg/mesh bag;
- 2) Small packing:
- a) 1kg/bag, 1kg x 10bags/carton;
- b) 500g/bag, 500g x 20bags/carton;
- c) 250g/bag, 250g x 40bags/carton;
- d) 200g/bag, 200g x 50bags/carton;
- e) 3pcs(200g)/bag,200g x 50bags/carton;
- f) 4pcs(250g)/bag, 250g x 40bags/carton;
- g) 5pcs/bag, 10kg/carton;
- 3) Customized packing: according to clients' requirements Shipment and Loading
- 1) The Nicaragua Garlic must be shipped in reefer container.
- 2) If packing in 20kg/mesh bag, one 40ft reefer container can load 28-30 mts.
- 3) If packing in 10kg/carton, one 40ft reefer container can load 24-26 mts.
- 4) One 20ft one door open container can load 12–14mts Normal white Nicaragua Garlic in 250g/mesh bag