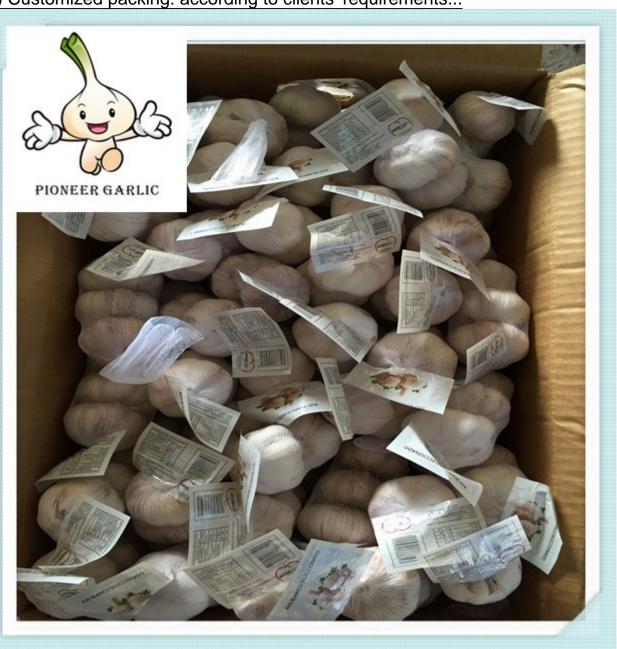

#### 3.Packages:

- 1) Loose Packing:
- a) 10kg/carton; b) 20kg/carton; c) 10kg/mesh bag; d) 20kg/mesh bag;
- 2) Small packing:
- a) 1kg/bag, 1kg x 10bags/carton; f) 4pcs(250g)/bag, 250g x 40bags/carton;
- b) 500g/bag, 500g x 20bags/carton; g) 5pcs/bag, 10kg/carton; c) 250g/bag, 250g x 40bags/carton; h) 1kg/bag, 5kg/mesh bag;
- d) 200g/bag, 200g x 50bags/carton; i) 500g/bag, 5kg/mesh bag;
- e) 3pcs(200g)/bag,200g x 50bags/carton;
- 3) Customized packing: according to clients' requirements...