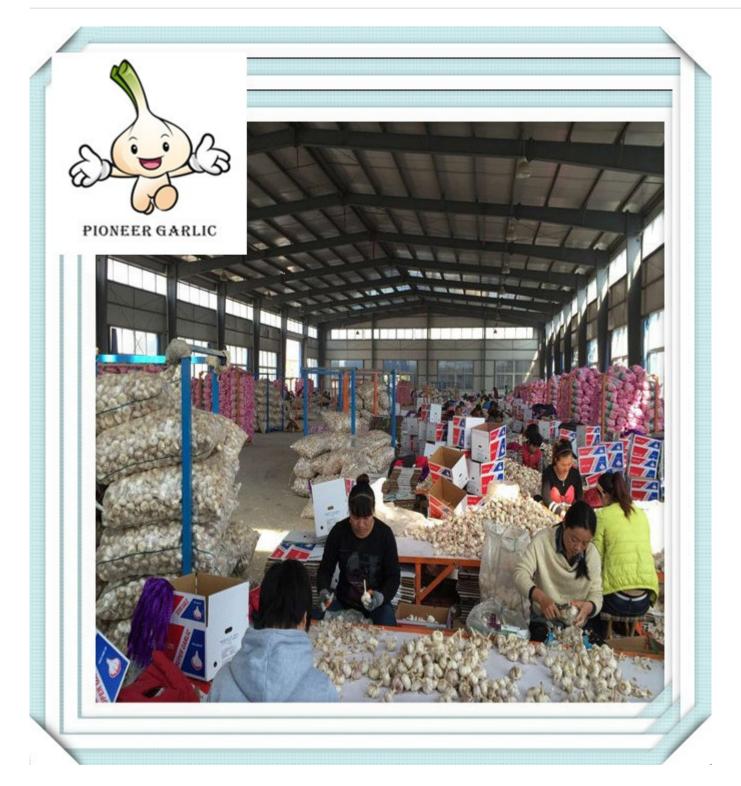

### 2.Details:

- 1) Sizes:4-6cm
- 2) Transporting and storing temperature: -3° 0°C.
- 3) Supply period: all the year round
- a) Fresh garlic: early June to September
- b) Cold storing garlic: September to the next May
- 4) Plump shaped bulbs offering full flavored cloves that have a purplish hue.
- 5) Shelf life is long and can be stored for up to 9 months under proper conditions.

6) Can produce wonderful flavors and have the beneficial effect of reducing bacteria, keeping the heart in good condition and immunity.