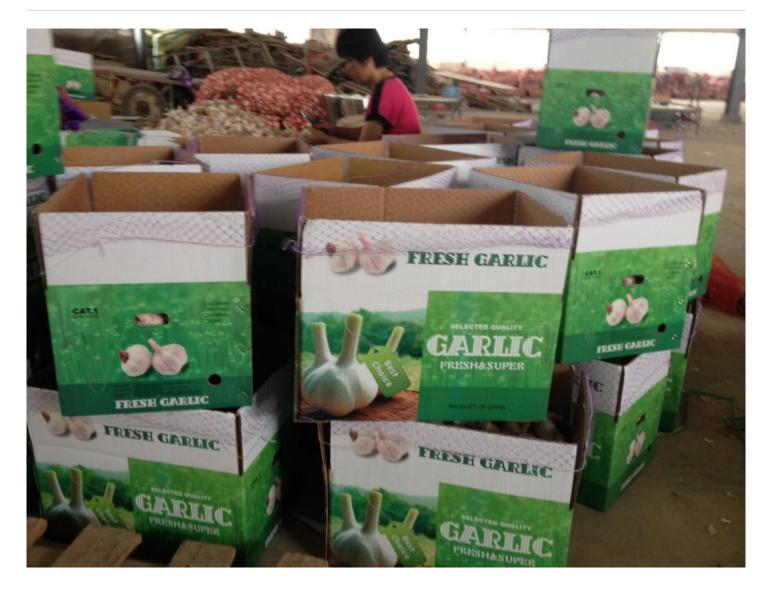

#### 3.Packages:

- 1) Loose Packing:
- a) 10kg/carton; b) 20kg/carton; c) 10kg/mesh bag; d) 20kg/mesh bag;
- 2) Small packing:
- a) 1kg/bag, 1kg x 10bags/carton; f) 4pcs(250g)/bag, 250g x 40bags/carton;
- b) 500g/bag, 500g x 20bags/carton; g) 5pcs/bag, 10kg/carton; c) 250g/bag, 250g x 40bags/carton; h) 1kg/bag, 5kg/mesh bag;
- d) 200g/bag, 200g x 50bags/carton; i) 500g/bag, 5kg/mesh bag;
- e) 3pcs(200g)/bag,200g x 50bags/carton;
- 3) Customized packing: according to clients' requirements...