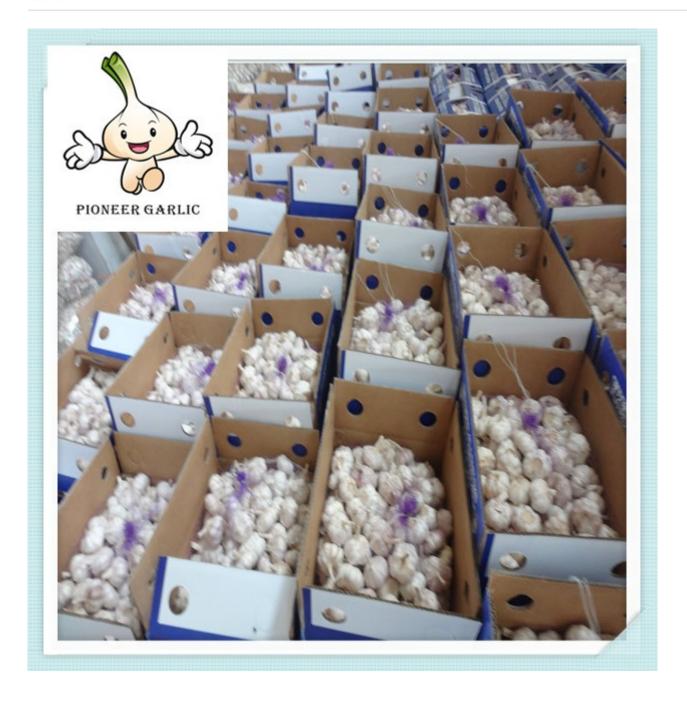

#### 3.Packages:

- 1) Loose Packing:
- a) 10kg/carton; b) 20kg/carton; c) 10kg/mesh bag; d) 20kg/mesh bag;
- 2) Small packing:
- a) 1kg/bag, 1kg x 10bags/carton; f) 4pcs(250g)/bag, 250g x 40bags/carton;
- b) 500g/bag, 500g x 20bags/carton; g) 5pcs/bag, 10kg/carton; c) 250g/bag, 250g x 40bags/carton; h) 1kg/bag, 5kg/mesh bag;
- d) 200g/bag, 200g x 50bags/carton; i) 500g/bag, 5kg/mesh bag;
- e) 3pcs(200g)/bag,200g x 50bags/carton;
- 3) Customized packing: according to clients' requirements...