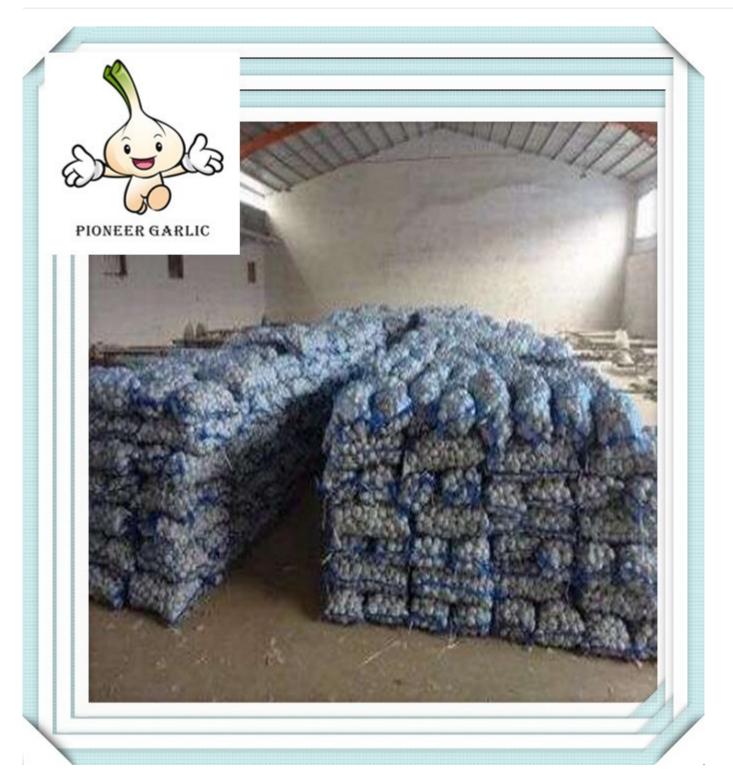

### 2.Details:

- 1) Sizes:4-6cm
- 2) Transporting and storing temperature:  $-3^{\circ}$   $0^{\circ}$ C.
- 3) Supply period: all the year round
- a) Fresh garlic: early June to September
- b) Cold storing garlic: September to the next May
- 4) Plump shaped bulbs offering full flavored cloves that have a purplish hue.
- 5) Shelf life is long and can be stored for up to 9 months under proper conditions.

#### 3.Packages:

- 1) Loose Packing:
- a) 10kg/carton; b) 20kg/carton; c) 10kg/mesh bag; d) 20kg/mesh bag;
- 2) Small packing:
- a) 1kg/bag, 1kg x 10bags/carton; f) 4pcs(250g)/bag, 250g x 40bags/carton;
- b) 500g/bag, 500g x 20bags/carton; g) 5pcs/bag, 10kg/carton; c) 250g/bag, 250g x 40bags/carton; h) 1kg/bag, 5kg/mesh bag;
- d) 200g/bag, 200g x 50bags/carton; i) 500g/bag, 5kg/mesh bag;
- e) 3pcs(200g)/bag,200g x 50bags/carton;
- 3) Customized packing: according to clients' requirements...