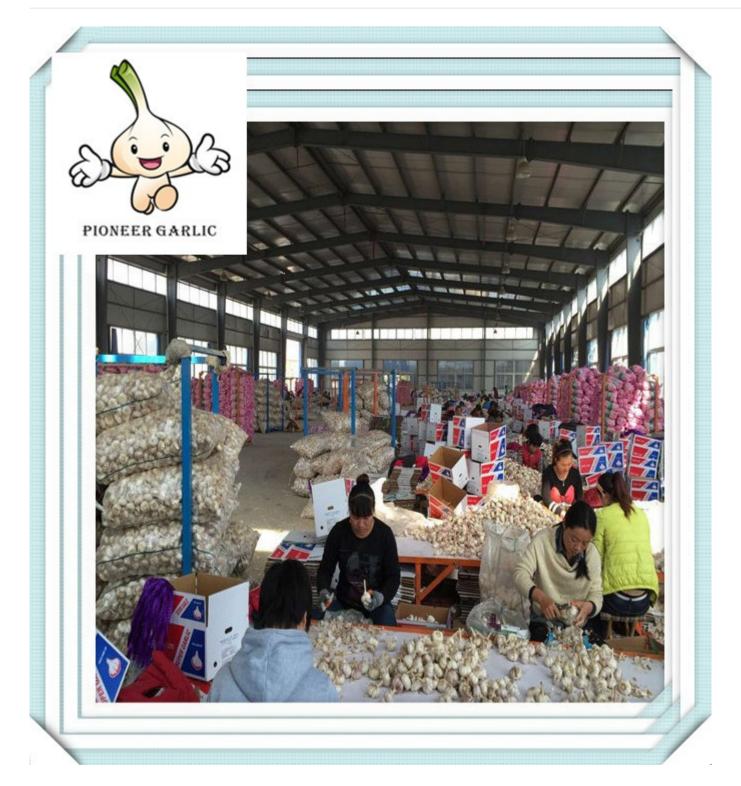

#### **Detail Introduction:**

### 2.Details:

- 1) Sizes:4-6cm
- 2) Transporting and storing temperature: -3° 0°C.
- 3) Supply period: all the year round
- a) Fresh garlic: early June to September
- b) Cold storing garlic: September to the next May
- 4) Plump shaped bulbs offering full flavored cloves that have a purplish hue.
- 5) Shelf life is long and can be stored for up to 9 months under proper conditions.