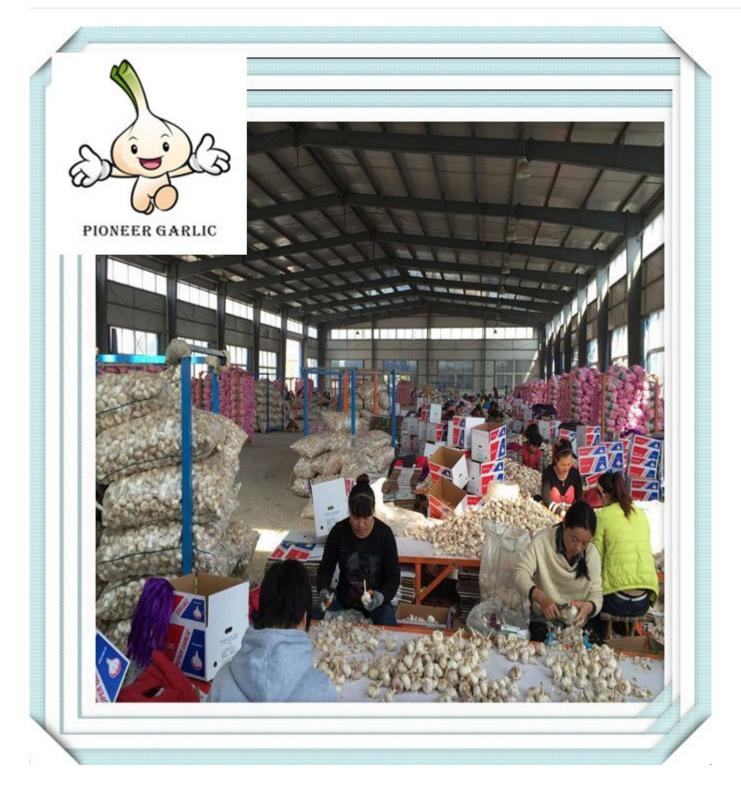

d bulbs offering full flavored cloves that have a purplish hue.
- 5) Shelf life is long and can be stored for up to 9 months under proper conditions.



6) Can produce wonderful flavors and have the beneficial effect of reducing bacteria, keeping the heart in good condition and immunity.

#### 3.Packages:

- 1) Loose Packing:
- a) 10kg/carton; b) 20kg/carton; c) 10kg/mesh bag; d) 20kg/mesh bag;
- 2) Small packing:
- a) 1kg/bag, 1kg x 10bags/carton; f) 4pcs(250g)/bag, 250g x 40bags/carton;
- b) 500g/bag, 500g x 20bags/carton; g) 5pcs/bag, 10kg/carton; c) 250g/bag, 250g x 40bags/carton; h) 1kg/bag, 5kg/mesh bag;
- d) 200g/bag, 200g x 50bags/carton; i) 500g/bag, 5kg/mesh bag;
- e) 3pcs(200g)/bag,200g x 50bags/carton;
- 3) Customized packing: according to clients' requirements...















# Pls Contact with us:

Alvin

Mobile:86-15562397099 Tel:0086-537-8701876 Fax:0086-537-8707115