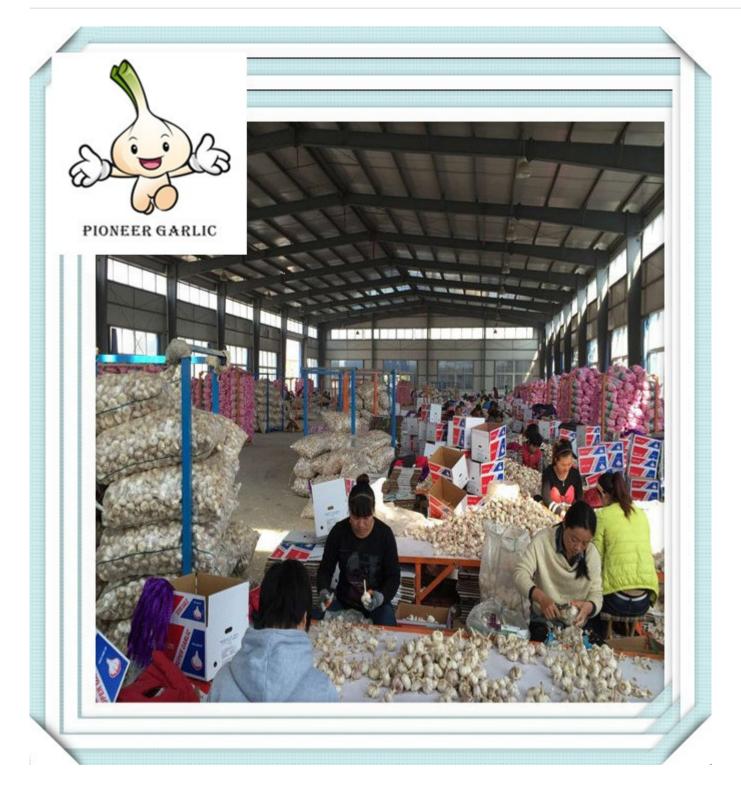

d bulbs offering full flavored cloves that have a purplish hue.
- 5) Shelf life is long and can be stored for up to 9 months under proper conditions.



6) Can produce wonderful flavors and have the beneficial effect of reducing bacteria, keeping the heart in good condition and immunity.

#### 3.Packages:

- 1) Loose Packing:
- a) 10kg/carton; b) 20kg/carton; c) 10kg/mesh bag; d) 20kg/mesh bag;
- 2) Small packing:
- a) 1kg/bag, 1kg x 10bags/carton; f) 4pcs(250g)/bag, 250g x 40bags/carton;
- b) 500g/bag, 500g x 20bags/carton; g) 5pcs/bag, 10kg/carton; c) 250g/bag, 250g x 40bags/carton; h) 1kg/bag, 5kg/mesh bag;
- d) 200g/bag, 200g x 50bags/carton; i) 500g/bag, 5kg/mesh bag;
- e) 3pcs(200g)/bag,200g x 50bags/carton;
- 3) Customized packing: according to clients' requirements...















# Pls Contact with us:

Alvin

Mobile:86-15562397099 Tel:0086-537-8701876 Fax:0086-537-8707115