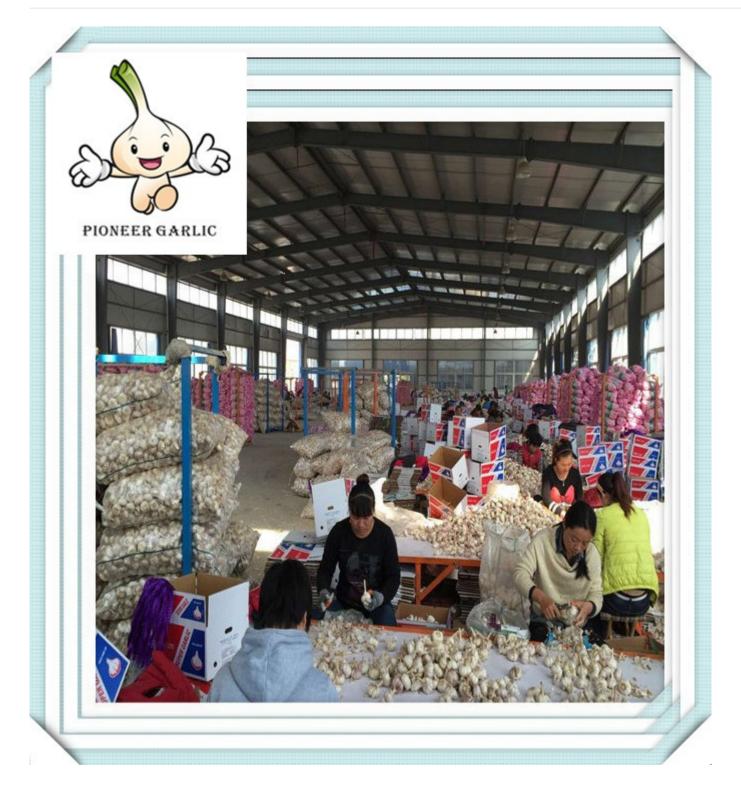

#### **Detail Introduction:**

### 2.Details:

- 1) Sizes:4-6cm
- 2) Transporting and storing temperature:  $-3^{\circ}$   $0^{\circ}$ C.
- 3) Supply period: all the year round
- a) Fresh garlic: early June to September
- b) Cold storing garlic: September to the next May
- 4) Plump shaped bulbs offering full flavored cloves that have a purplish hue.
- 5) Shelf life is long and can be stored for up to 9 months under proper conditions.