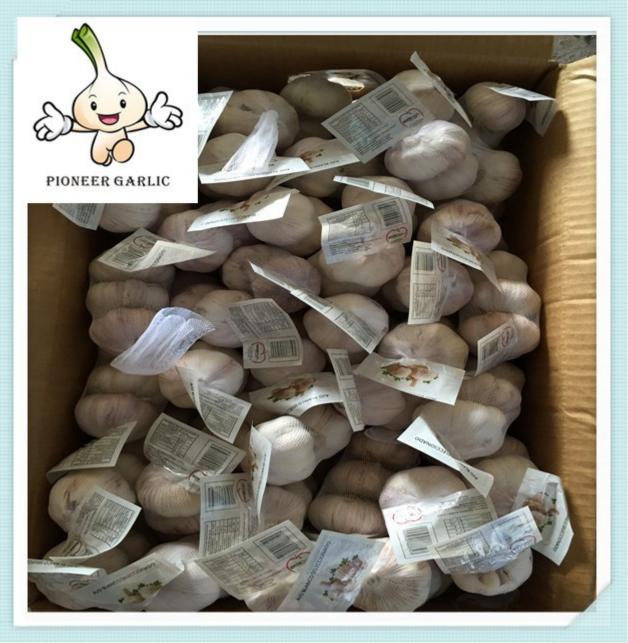

#### Fresh Garlic export Chile Market

- 1.For Cooking, Medicinal, Seeds, Industrial
- 2.Packages:200g,250g, 1kg,5kg,10kg

#### 2.Details:

- 1) Sizes:4-6cm
- 2) Transporting and storing temperature: -3° 0°C .
- 3) Supply period: all the year round
- a) Fresh garlic: early June to September
- b) Cold storing garlic: September to the next May
- 4) Plump shaped bulbs offering full flavored cloves that have a purplish hue.
- 5) Shelf life is long and can be stored for up to 9 months under proper conditions.