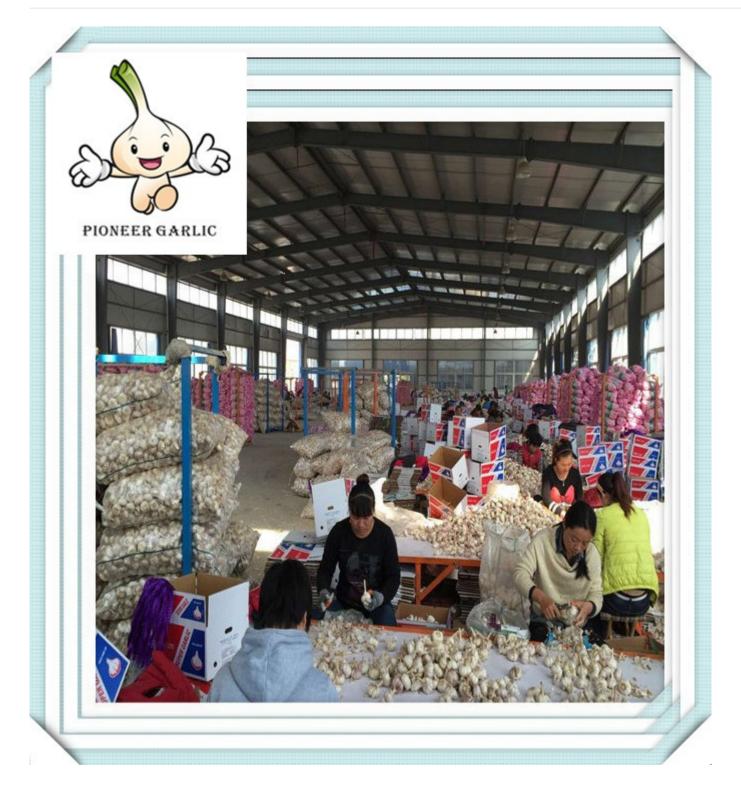

#### 2.Details:

- 1) Sizes:4-6cm
- 2) Transporting and storing temperature: -3° 0°C.
- 3) Supply period: all the year round
- a) Fresh garlic: early June to September
- b) Cold storing garlic: September to the next May
- 4) Plump shaped bulbs offering full flavored cloves that have a purplish hue.
- 5) Shelf life is long and can be stored for up to 9 months under proper conditions.

6) Can produce wonderful flavors and have the beneficial effect of reducing bacteria, keeping the heart in good condition and immunity.